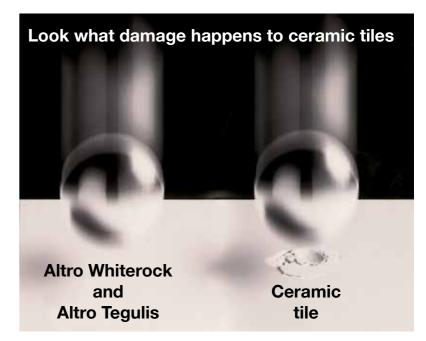

Compared with standard grouting Altro Whiterock doesn't absorb a drop of water or compromise hygiene

BS EN438-2-1991 Drop Ball Test

Wetroom test ETAG 022 Part 3 Annex A & F carried out by SP Technical Research Institute of Sweden shows Altro Whiterock is impervious to water ingress.

Ceramic tiles can give you maintenance problems that Altro Whiterock doesn't. Staining, grout cracking and individual tile failure are common issues but with our walls system there is less need to spend time and money inspecting and repairing surfaces.

The lifetime cost (over 25 years) of Altro Whiterock is 20% lower than ceramic tiles.

10