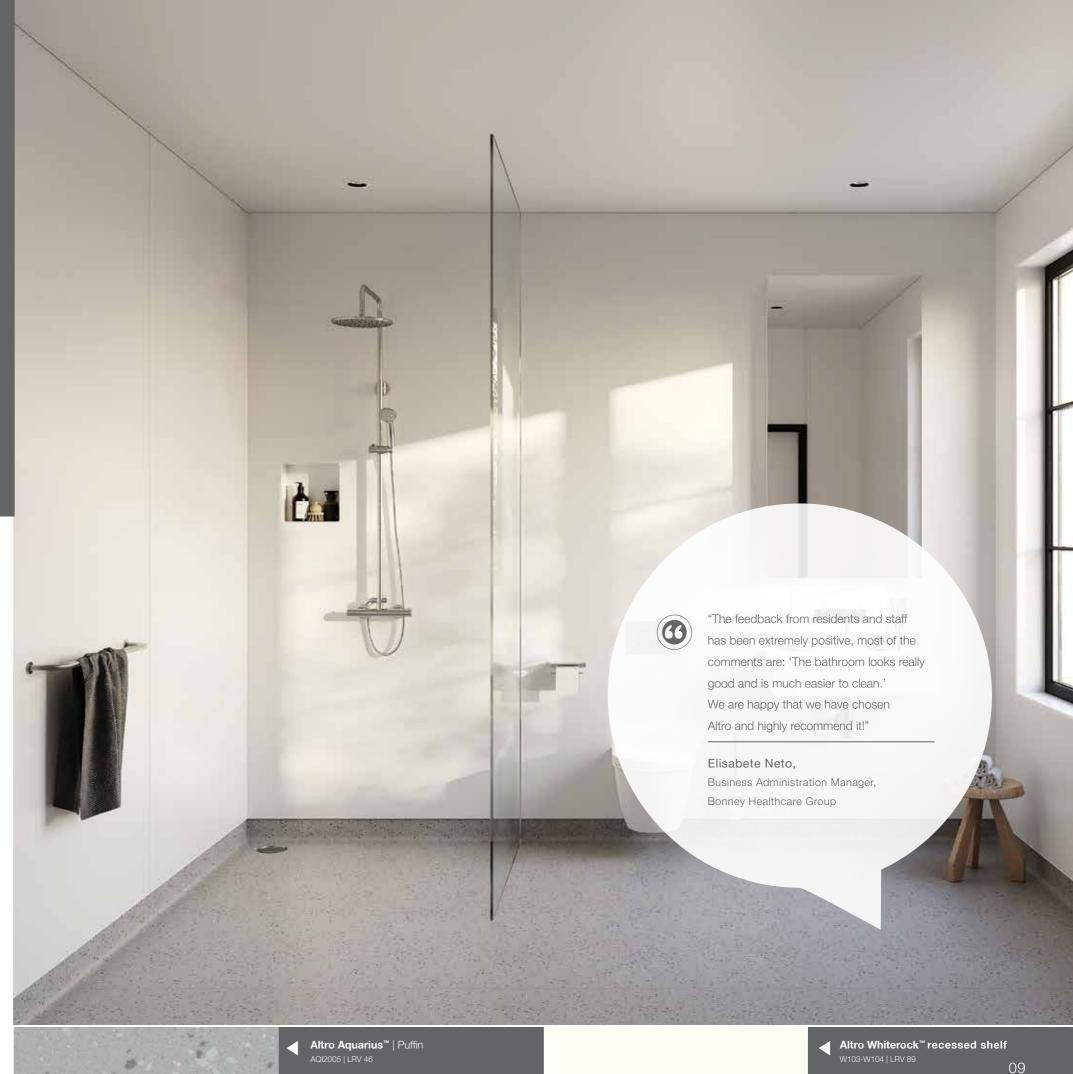

To ensure a clean, healthy environment for all users, install floor and wall systems that are easy-to-clean. Having a system that does not give bacteria anywhere to hide is a priority; Altro Whiterock is a fully bonded wall system: with sealed edges, abutments and joining systems. You can be sure bugs are kept at bay.

Included in the Altro Whiterock wall system is an integrated shower shelf insert to match the wall sheets, Altro Whiterock recessed shelf.