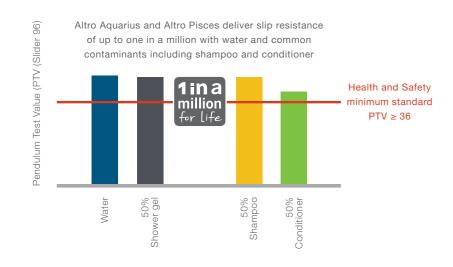

Our safety floors for wet rooms and bathrooms are tested with real life contaminants: shower gel, shampoo and conditioner. Altro Aquarius and Altro Pisces still have a PTV of  $\geq$ 36 (slider 96) against all these contaminants and the risk of slipping is just one in a million; however, with water alone they maintain a PTV of  $\geq$ 50 (slider 96).

#### The Pendulum Test (EN 16165 Annex C)

The 'pendulum' is a swinging, dummy heel that sweeps over a set area of flooring in a controlled manner to simulate slipping on a wet floor. The slipperiness of the flooring has a direct and measurable effect on the pendulum value. Flooring that achieves a wet result of Pendulum Test Value ≥36 (slider 96) has a low slip potential.