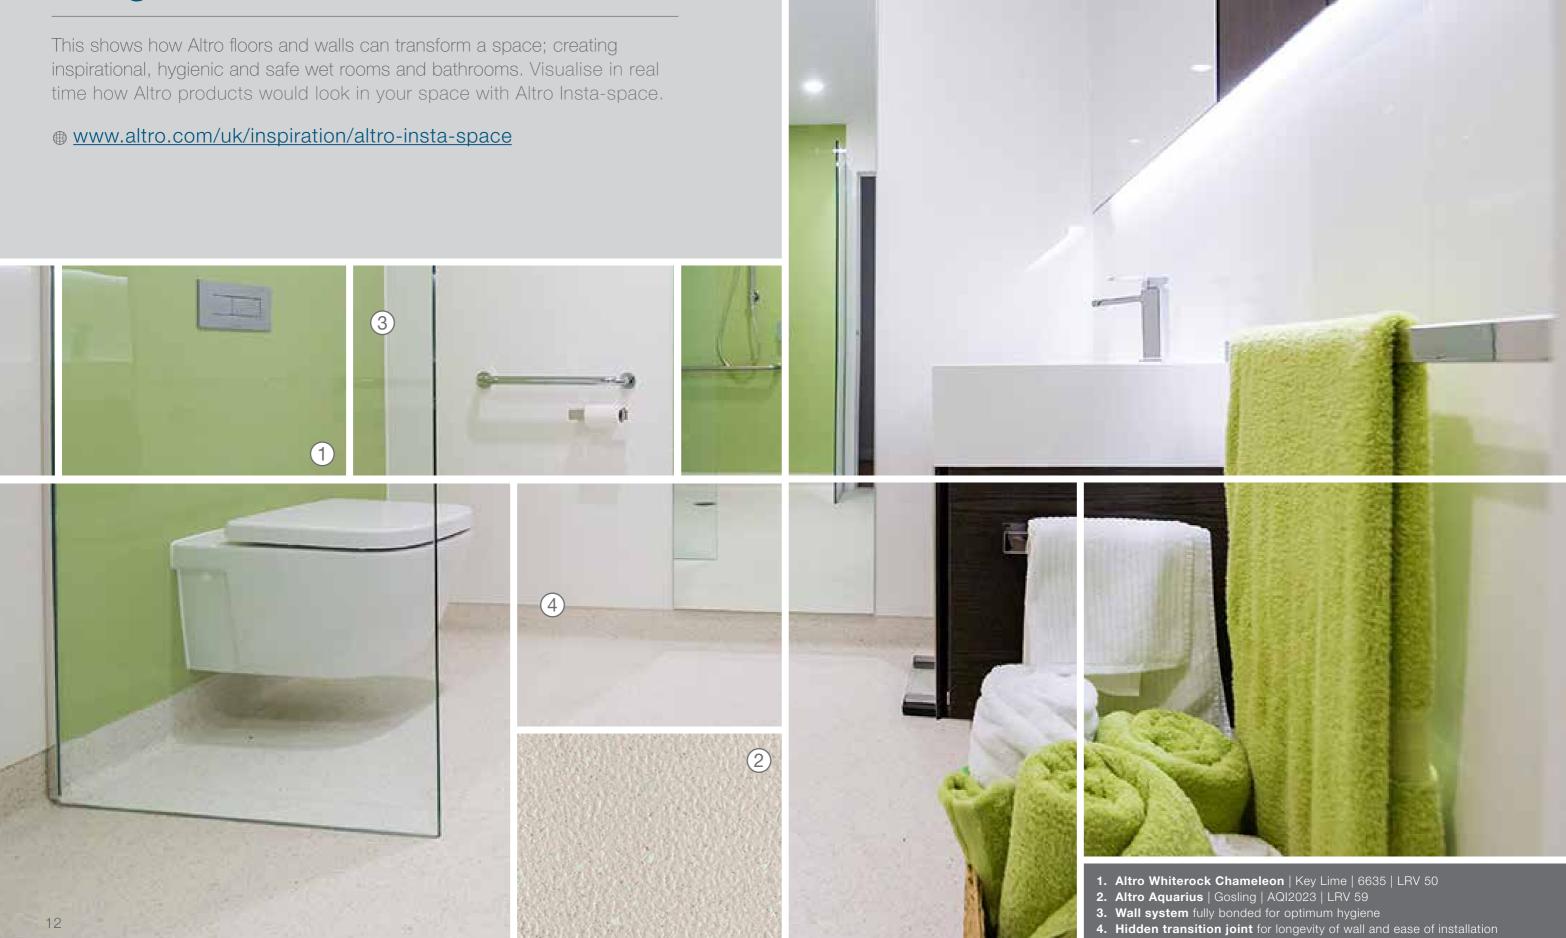

To ensure a clean, healthy environment for all users, install floor and wall systems that are easy-to-clean. Having a system that does not give bacteria anywhere to hide is a priority; Altro Whiterock is a fully bonded wall system: with sealed edges, abutments and joining systems. You can be sure bugs are kept at bay.

Included in the Altro Whiterock wall system is an integrated shower shelf insert to match the wall sheets, Altro Whiterock recessed shelf.