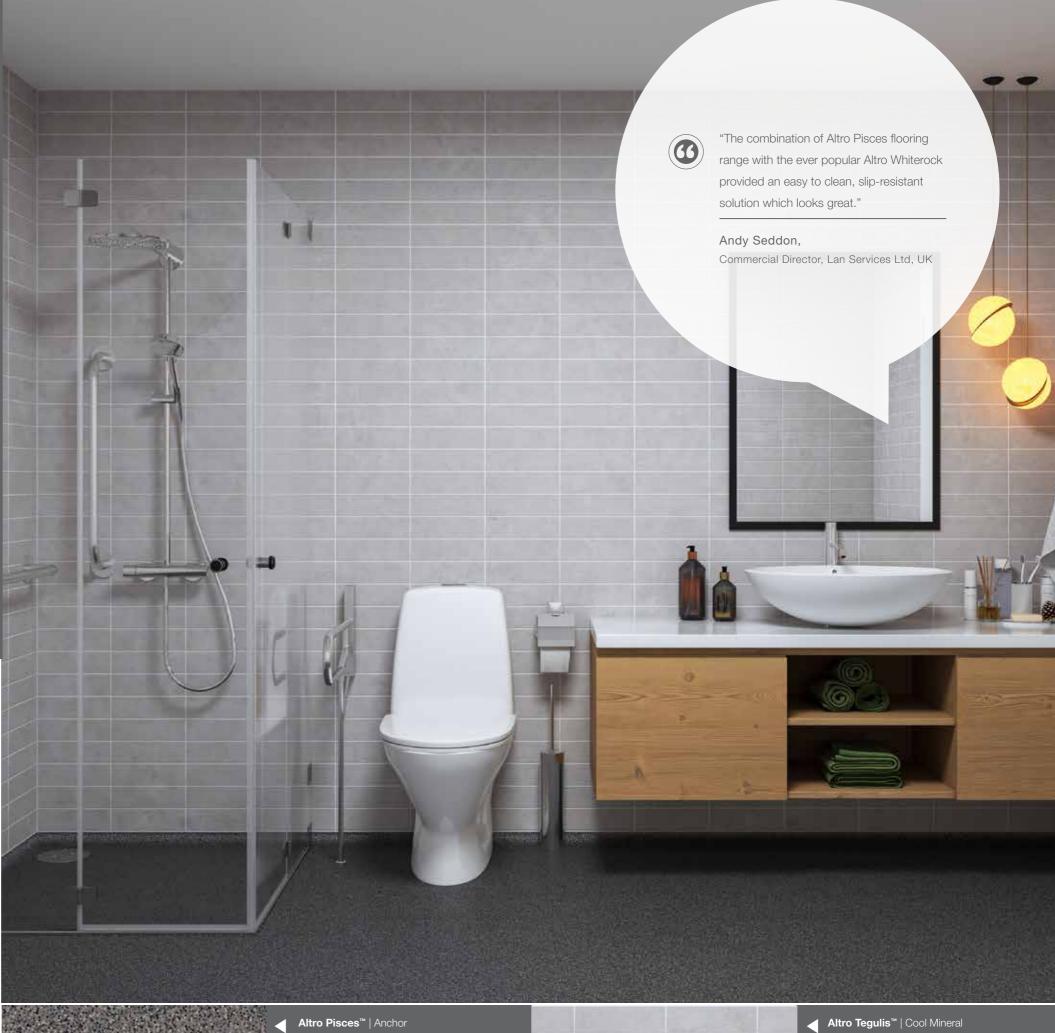

#### Design-led, practical and safe

Good looks also need to be practical to keep employees and visitors safe, maintain hygiene standards and reduce the risk of infection.

Altro Pisces offers 17 soft-look shades; the result is the consistent, soft appearance that you would want from domestic interiors, with the lifetime sustained slip resistance you expect from us.

Altro Whiterock is available in more than 50 colours, with matt and gloss surfaces for any design theme. Altro Whiterock wall designs gives the options of wood, metal, stone and linen for the wow factor. Altro Tegulis offers the ideal alternative to traditional tiles in an extensive colour and design palette.

To ensure a clean, healthy environment for all users, install floor and wall systems that are easy-to-clean. Having a system that does not give bacteria anywhere to hide is a priority; Altro Whiterock is a fully bonded wall system: with sealed edges, abutments and joining systems. You can be sure bugs are kept at bay.