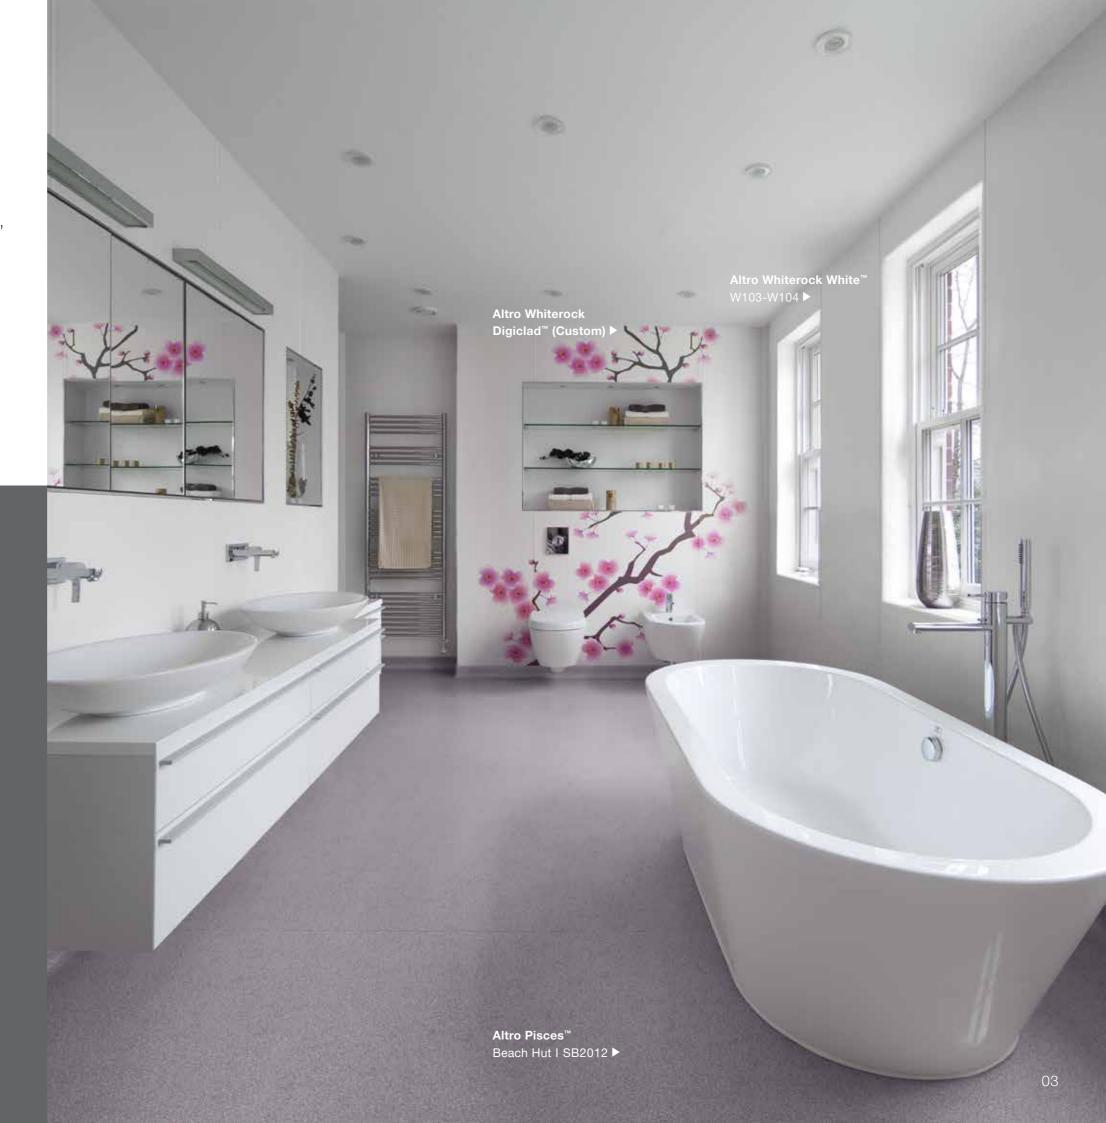

#### Design-led, practical and safe

Good looks also need to be practical to keep employees and visitors safe, maintain hygiene standards and reduce the risk of infection.

Altro Pisces offers 17 soft-look shades; the result is the consistent, soft appearance that you would want from domestic interiors, with the lifetime sustained slip resistance you expect from us.

Altro Whiterock is available in more than 50 colours, with matt and gloss surfaces for any design theme. Altro Whiterock wall designs gives the options of wood, metal, stone and linen for the wow factor. Altro Tegulis offers the ideal alternative to traditional tiles in an extensive colour and design palette.