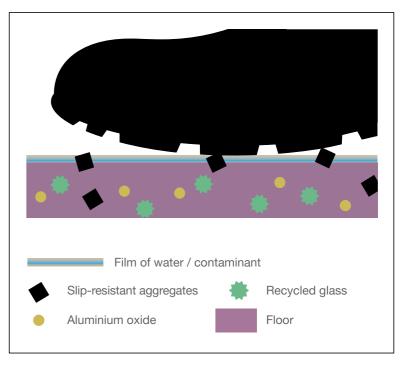

he pendulum value. Flooring that achieves a wet result of Pendulum Test Value ≥36 (slider 96) has a low slip potential.

#### The Ramp Test (EN 16165 Annex B)

The Ramp Test is widely used. R9-R13 values are based on angle measurements of a motor oil-covered ramp that an operator walks on. The angle at which the operator slips forms the R value, but because the most common contaminant on floors is water, using motor oil doesn't give a true representation of what happens in real life situations. The barefoot version of the test (EN 16165 Annex A), where the ramp is covered in a soap solution as a contaminant, simulating conditions in a shower, rates flooring A, B or C. Altro Aquarius and Altro Pisces are rated class B.

Safety floor construction for optimum performance in wet environments



06 07

#### Keep bugs at bay

Wet rooms and bathrooms can hide a multitude of bacteria owing to the moist environment. The World Health Organisation (WHO) states that persistent dampness and microbial growth on interior surfaces and in building structures should be avoided or minimised as they may lead to adverse health effects.

To ensure a clean, healthy environment for all users, install floor and wall systems that are easy-to-clean. Having a system that does not give bacteria anywhere to hide is a priority; Altro Whiterock is a fully bonded wall system: with sealed edges, abutments and joining systems. You can be sure bugs are kept at bay.

Included in the Altro Whiterock wall system is an integrated shower shelf insert to match the wall sheets, Altro Whiterock recessed shelf.

####