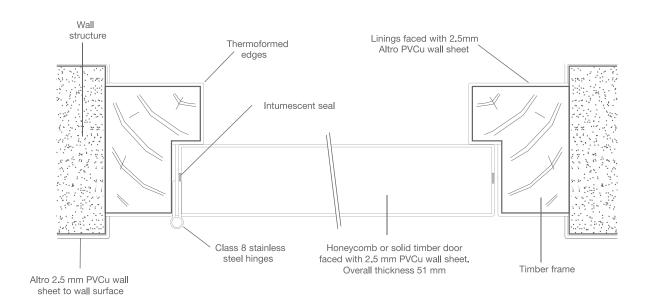

## Altro PVCu wall sheet to Altro PVCu doorsets detail

typical specification (Ref: WD1)

Altro doorsets provide a complete door unit finished with 2.5mm thick EU grade Altro PVCu wall sheet. Doors are faced both sides including top and bottom edges. Lead edges are thermoformed and are finished with intumescent seals as standard. With matching PVCu frame linings and plastic stops made to measure for existing openings.

Altro door units are fitted with 3 No. heavy duty Class 8 stainless steel hinges and PVCu encapsulated handles. A range of accessories is available. Certain Altro doorsets have been tested to BS 476 Part 22: 1987 Clause 7 and have been assessed to meet either 30 min or 1 hr: integrity and insulation.