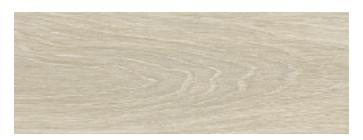

- 2.5mm thick
- 12 mil wear layer
- UV-cured, ceramic reinforced finish
- 10 year light commercial warranty
- 15-year residential warranty
- \$2.15ft<sup>2</sup> USD

Scandi Timber LAV1299044

BB

Farmhouse Whiskey LAV1213066