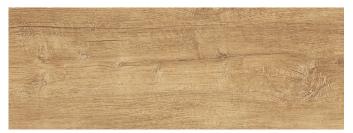

- 2.5mm thick
- 12 mil wear layer
- UV-cured, ceramic reinforced finish
- 10 year light commercial warranty
- 15-year residential warranty
- \$2.15ft<sup>2</sup> USD

Scandi Timber LAV1299044

BB

Farmhouse Whiskey LAV1213066