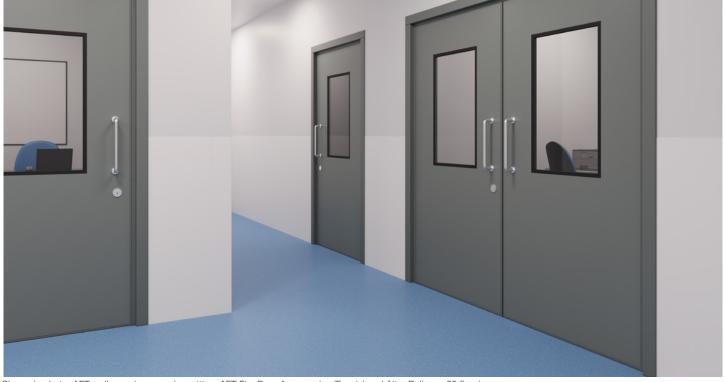

Install with the Altro Fortis Titanium 15 wall covering system or on its own!

Shown in photo: AFT wall covering as wainscotting, AFT Fire Door Accessories (Fascia) and Altro Reliance 25 flooring.