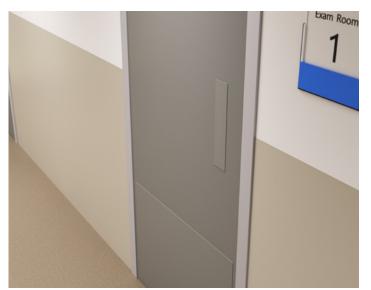

Shown in photo: AFT wall covering as wainscotting and AFT Fire Door Accessories (Push plate and Kick plate).