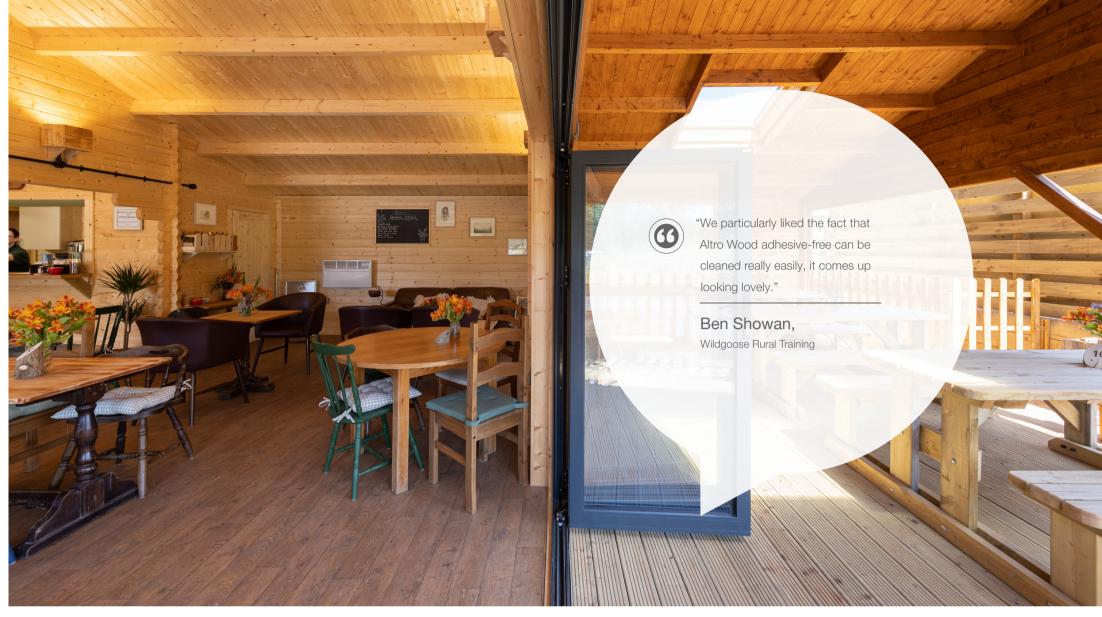

### Approach

The farm has two new log cabins - a visitors' centre and an education centre - both in daily use. Activities carried out in the centres include computer work, arts, and crafts, cooking and dining so the areas would need to stand up to the demands of a lot of muddy boots. They required a floor that was durable, easy to clean, had a welcoming appearance and provided slip resistance.

#### Solution

Altro Wood adhesive-free was installed providing a safe, durable and decorative solution for the busy spaces. Reducing the carriage of sound, with a 10-year guarantee and the Altro one in a million slip-resistance reassurance, Altro Wood adhesive-free also offers high levels of comfort underfoot for the visitors and staff using the areas. Ben Showan from Wildgoose Rural Training said, "As the centre is also the gateway to the nature reserve, it could not be out of use for a long period of time, so a quick installation was a key priority. The installation really was effortless!"