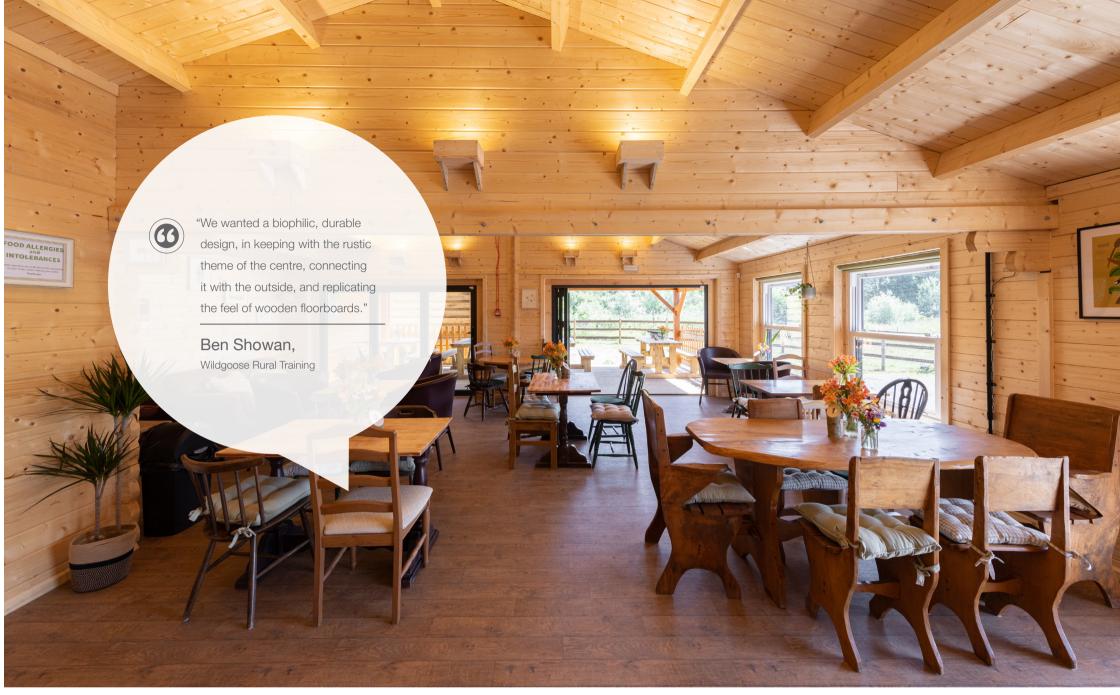

### Approach

The farm has two new log cabins - a visitors' centre and an education centre - both in daily use. Activities carried out in the centres include computer work, arts, and crafts, cooking and dining so the areas would need to stand up to the demands of a lot of muddy boots. They required a floor that was durable, easy to clean, had a welcoming appearance and provided slip resistance.

#### Solution

Altro Wood adhesive-free was installed providing a safe, durable and decorative solution for the busy spaces. Reducing the carriage of sound, with a 10-year guarantee and the Altro one in a million slip-resistance reassurance, Altro Wood adhesive-free also offers high levels of comfort underfoot for the visitors and staff using the areas. Ben Showan from Wildgoose Rural Training said, "As the centre is also the gateway to the nature reserve, it could not be out of use for a long period of time, so a quick installation was a key priority. The installation really was effortless!"

Altro Wood adhesive-free creates maximum impact with minimum downtime. With 18 shade choices, 14dB sound reduction, a 10-year guarantee and our Altro one in a million slip-resistance reassurance, Altro Wood adhesive-free offers high levels of comfort underfoot providing a safe, durable and decorative solution for busy spaces.