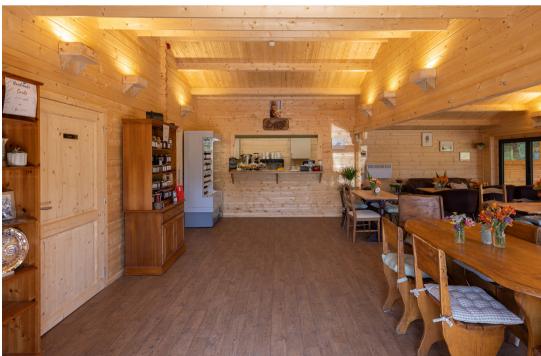

### Approach

The farm has two new log cabins - a visitors' centre and an education centre - both in daily use. Activities carried out in the centres include computer work, arts, and crafts, cooking and dining so the areas would need to stand up to the demands of a lot of muddy boots. They required a floor that was durable, easy to clean, had a welcoming appearance and provided slip resistance.

#### Solution

Altro Wood adhesive-free was installed providing a safe, durable and decorative solution for the busy spaces. Reducing the carriage of sound, with a 10-year guarantee and the Altro one in a million slip-resistance reassurance, Altro Wood adhesive-free also offers high levels of comfort underfoot for the visitors and staff using the areas. Ben Showan from Wildgoose Rural Training said, "As the centre is also the gateway to the nature reserve, it could not be out of use for a long period of time, so a quick installation was a key priority. The installation really was effortless!"