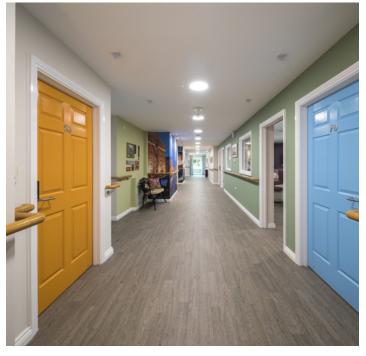

## Willowbrook Care Home, England

Altro Wood™

Altro Aquarius™

Altro Walkway™ 20

Willowbrook recently underwent an expansion project to create more bedrooms and circulation areas for residents. Altro floors were selected throughout the 21,000ft<sup>2</sup> extension.

Altro Wood was installed in circulation areas, community rooms and resident rooms. New AltroBead colors of Altro Aquarius were used in all ensuite bathrooms and nurse-assisted bathrooms. Altro Walkway 20 was used in the laundry room.

"We chose Altro Wood, Altro Aquarius and Altro Walkway 20 to help provide a homelike appearance with excellent sustained slip resistance, durability and ease of maintenance," Paul said. "The end result is superb and we have had many wonderful, positive comments from residents, families and numerous healthcare professionals."