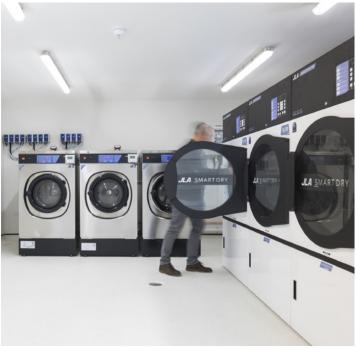

Willowbrook recently underwent an expansion project to create more bedrooms and circulation areas for residents. Altro floors were selected throughout the 21,000ft<sup>2</sup> extension.

Altro Wood was installed in circulation areas, community rooms and resident rooms. New AltroBead colors of Altro Aquarius were used in all ensuite bathrooms and nurse-assisted bathrooms. Altro Walkway 20 was used in the laundry room.

C&C Flooring installed the Altro floors. Roo Williams, Director, C&C Flooring said that they "have been using Altro Wood, Altro Walkway 20, and Altro Aquarius for a good while now," and that "the ranges themselves complement each other and look fantastic."