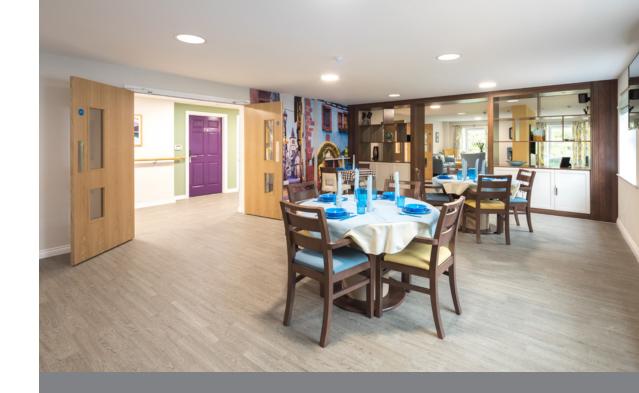

## Willowbrook Care Home, England

Altro Wood™

Altro Aquarius™

Altro Walkway™ 20

Willowbrook recently underwent an expansion project to create more bedrooms and circulation areas for residents. Altro floors were selected throughout the 21,000ft<sup>2</sup> extension.

Altro Wood was installed in circulation areas, community rooms and resident rooms. New AltroBead colors of Altro Aquarius were used in all ensuite bathrooms and nurse-assisted bathrooms. Altro Walkway 20 was used in the laundry room.

"We chose Altro Wood, Altro Aquarius and Altro Walkway 20 to help provide a homelike appearance with excellent sustained slip resistance, durability and ease of maintenance," Paul said. "The end result is superb and we have had many wonderful, positive comments from residents, families and numerous healthcare professionals."