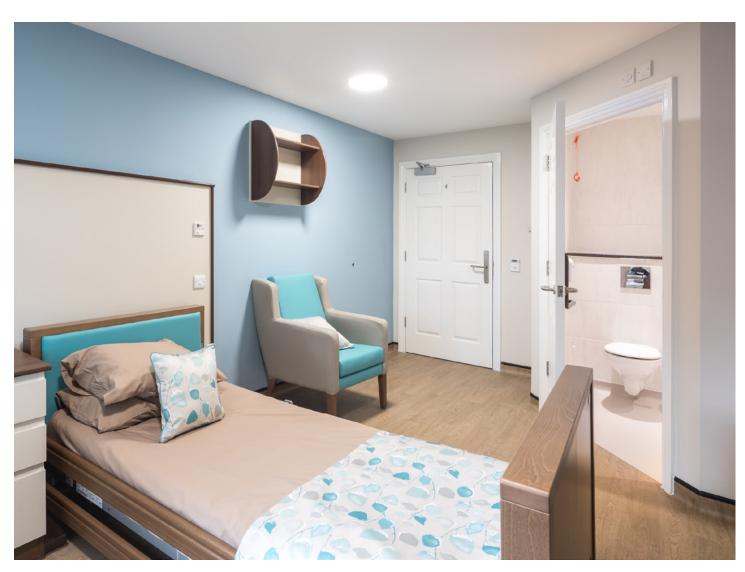

## Willowbrook Care Home, England

Altro Wood™

Altro Aquarius™

Altro Walkway™ 20

Willowbrook recently underwent an expansion project to create more bedrooms and circulation areas for residents. Altro floors were selected throughout the 21,000ft<sup>2</sup> extension.

Altro Wood was installed in circulation areas, community rooms and resident rooms. New AltroBead colors of Altro Aquarius were used in all ensuite bathrooms and nurse-assisted bathrooms. Altro Walkway 20 was used in the laundry room.

"We chose Altro Wood, Altro Aquarius and Altro Walkway 20 to help provide a homelike appearance with excellent sustained slip resistance, durability and ease of maintenance," Paul said. "The end result is superb and we have had many wonderful, positive comments from residents, families and numerous healthcare professionals."