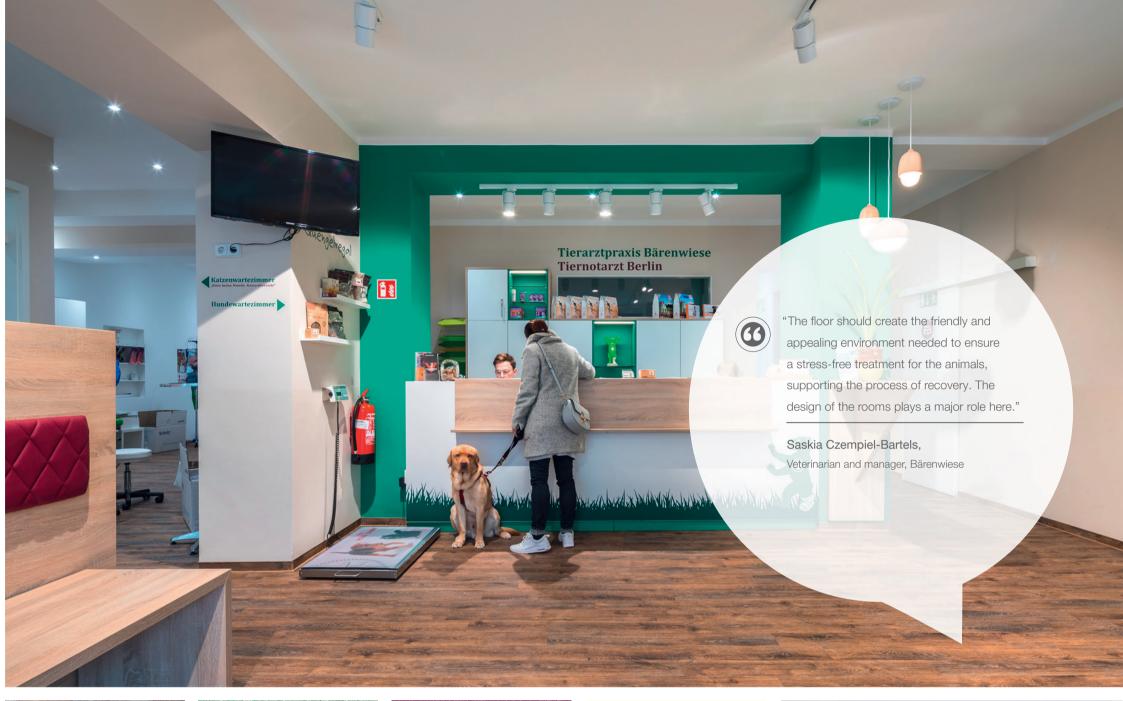

#### Issue

Bärenwiese veterinary practice in Berlin is there for its animal patients 24 hours a day, 365 days a year. The practice has state-of-the-art treatment rooms for examinations and operations, an ultrasound room, a dedicated dental surgery and an in-house laboratory, as well as a recovery room. As well as the clinical areas, new floors and walls were needed for the offices, public areas and toilets.

#### Solution

Altro Ensemble was chosen for office and public areas, a modular flooring system in a warm, appealing wood tone. "We are excited about the great colour of the floor. It has excellent sound insulation and offers visitors and employees a high level of comfort," says Saskia Czempiel-Bartels.