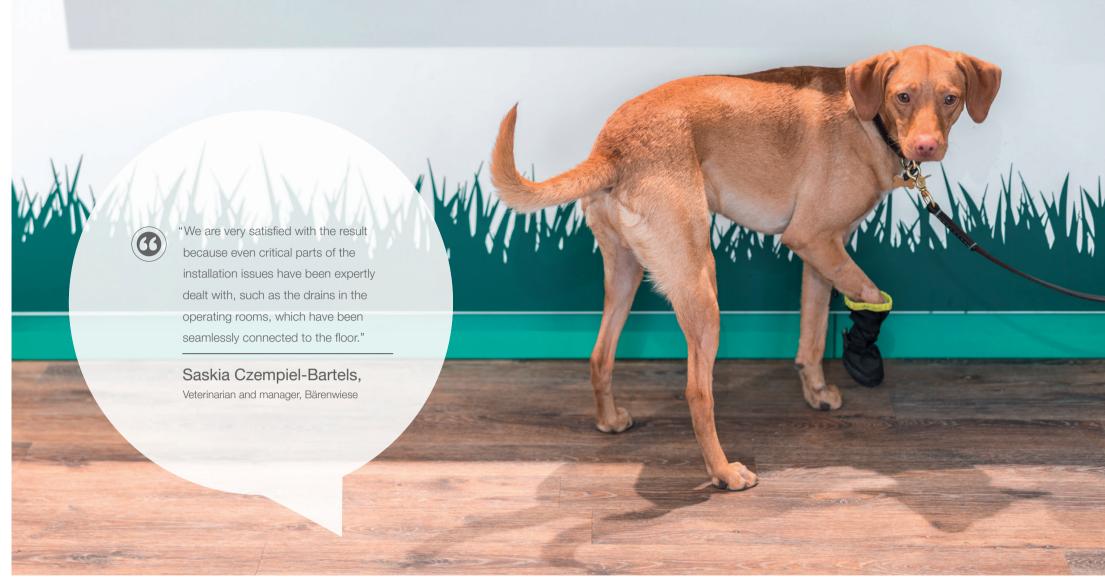

### **Approach**

Saskia Czempiel-Bartels, veterinarian and general manager, needed durable solutions that would also be appealing, helping to create a cosy feel in an otherwise clinical space.

#### Solution

Altro Ensemble was chosen for office and public areas, a modular flooring system in a warm, appealing wood tone. "We are excited about the great colour of the floor. It has excellent sound insulation and offers visitors and employees a high level of comfort," says Saskia Czempiel-Bartels.