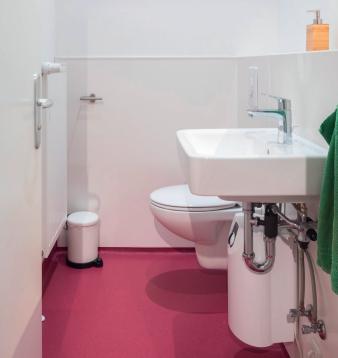

#### Issue

Bärenwiese veterinary practice in Berlin is there for its animal patients 24 hours a day, 365 days a year. The practice has state-of-the-art treatment rooms for examinations and operations, an ultrasound room, a dedicated dental surgery and an in-house laboratory, as well as a recovery room. As well as the clinical areas, new floors and walls were needed for the offices, public areas and toilets.

To incorporate a splash guard into the room design, the practice management chose Altro Whiterock for the wall behind the washbasins in the treatment rooms and toilets. It was also used for the walls of the operating rooms. Welded with Altro Cantata flooring, it creates a sealed, watertight system, ideal for areas where safety and hygiene are paramount.