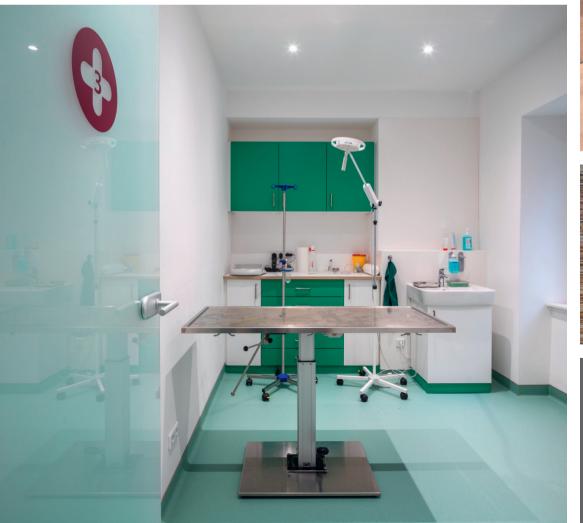

#### Issue

Bärenwiese veterinary practice in Berlin is there for its animal patients 24 hours a day, 365 days a year. The practice has state-of-the-art treatment rooms for examinations and operations, an ultrasound room, a dedicated dental surgery and an in-house laboratory, as well as a recovery room. As well as the clinical areas, new floors and walls were needed for the offices, public areas and toilets.

Adhesive-free Altro Cantata was chosen for the treatment rooms and the operating theatre – coordinating with the practice colours to create a harmonious environment. In addition, it is easy to clean and works perfectly with Altro Ensemble and Altro Whiterock White hygienic walls system.

To incorporate a splash guard into the room design, the practice management chose Altro Whiterock for the wall behind the washbasins in the treatment rooms and toilets. It was also used for the walls of the operating rooms. Welded with Altro Cantata flooring, it creates a sealed, watertight system, ideal for areas where safety and hygiene are paramount.