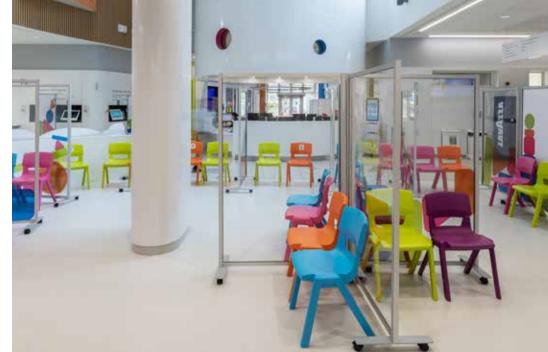

## Solution

Altro Suprema, in colour Sugar, was installed over two weekends, with one weekend being allowed for preparation. James Lines, Project Manager at Sheffield Children's NHS Foundation Trust said, "The installation went well and was very quick, limiting disruption to the area."

Available in a range of stylish colours reflecting contemporary trends, this non-sparkle, low-gloss safety flooring has superior stain, abrasion, and scratch resistance, making it great for busy classrooms, hospital wards, corridors, and critical hygiene areas. Altro Suprema incorporates Altro Easyclean™ technology, so is low maintenance - saving you time and cleaning costs. Suitable for very heavy commercial use, foot, and wheeled traffic.