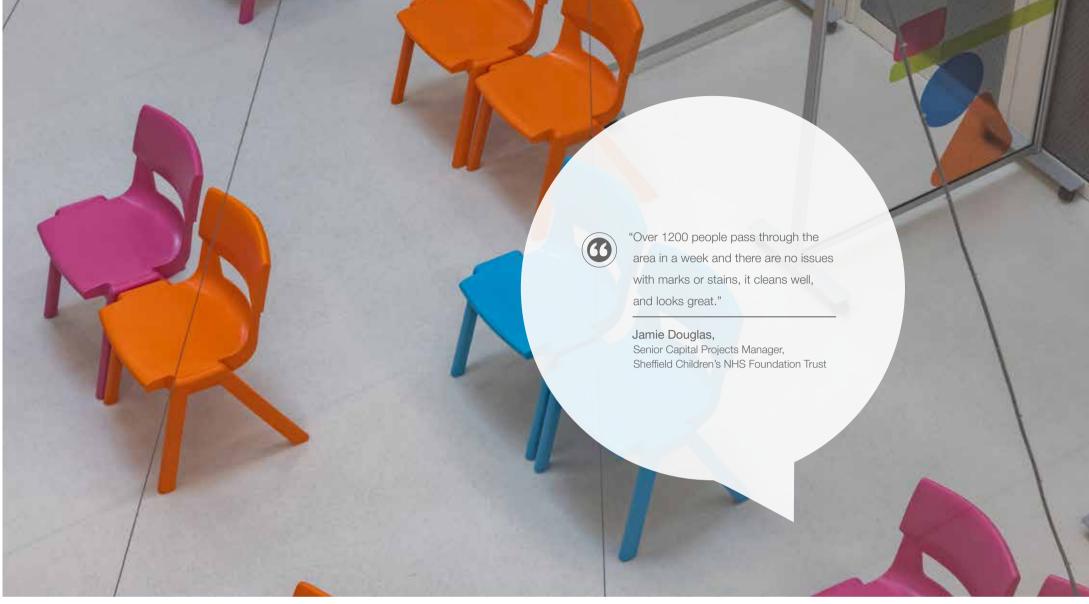

### Issue

The main reception and entrance area for Sheffield Children's Hospital needed a new floor as the old linoleum floor had not worn well, the colour had faded, and it had been damaged by furniture, foot and wheeled traffic. The area is also home to retail outlets selling food and drink, and with visitors and staff treading wet weather conditions into the area, it brings an increased risk of slips and trips to patients, visitor's carers and staff.

# Approach

James Lines, Project Manager, Sheffield Children's NHS Foundation Trust championed Altro products, specifically recommending Altro Suprema for its safety and durability. James said, "Approximately 1200 people per week pass through this area accessing the outpatients' department, treatment areas, wards, care and surgery areas, laboratories, and restaurant / dining areas so a robust solution was required."

## Solution

Altro Suprema, in colour Sugar, was installed over two weekends, with one weekend being allowed for preparation. James Lines, Project Manager at Sheffield Children's NHS Foundation Trust said, "The installation went well and was very quick, limiting disruption to the area."

Jamie Douglas, Senior Capital Projects Manager at Sheffield Children's NHS Foundation Trust commented, "Another benefit to having an Altro floor is that a specialist cleaning product is not required. They clean quickly, a great benefit as the area is so busy, we cannot close it for long periods of time."