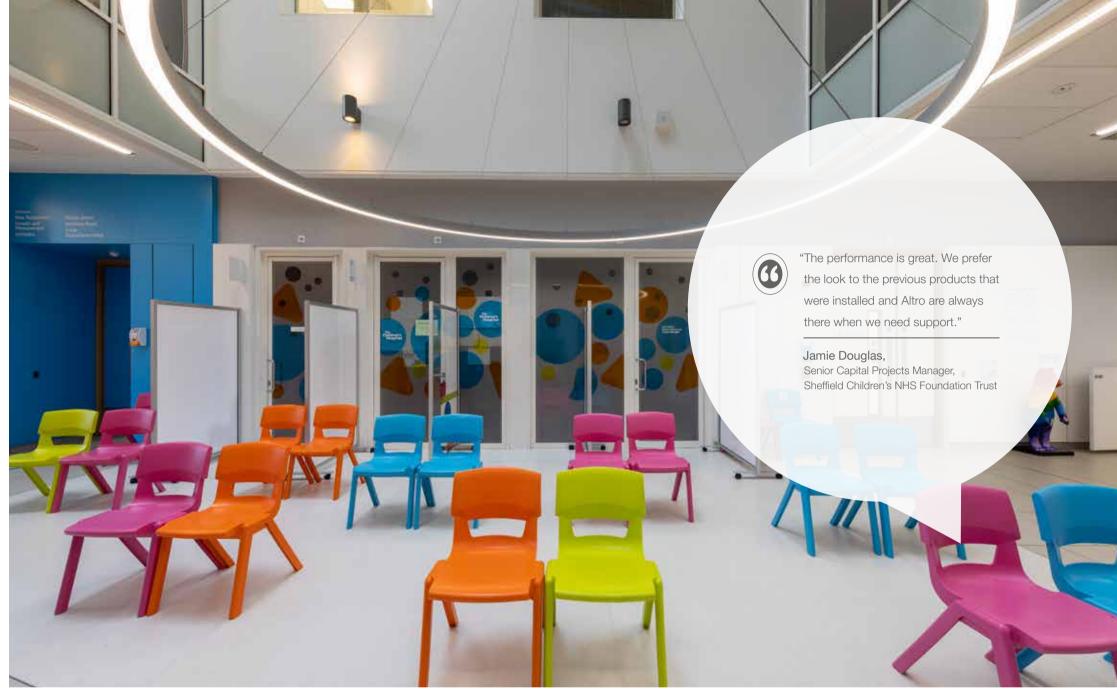

Jamie Douglas, Senior Capital Projects Manager at Sheffield Children's NHS Foundation Trust commented, "Another benefit to having an Altro floor is that a specialist cleaning product is not required. They clean quickly, a great benefit as the area is so busy, we cannot close it for long periods of time."