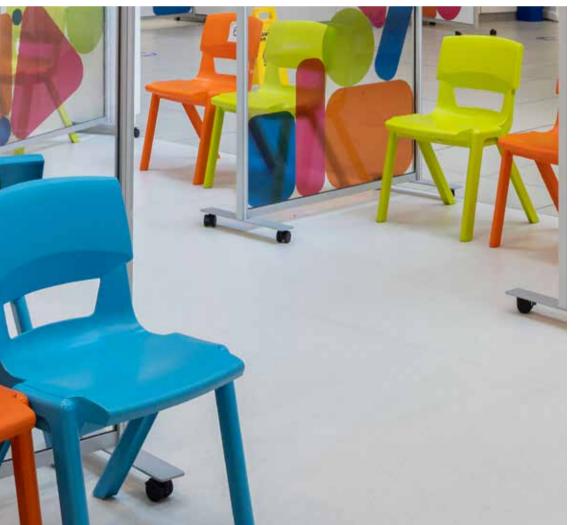

### Issue

The main reception and entrance area for Sheffield Children's Hospital needed a new floor as the old linoleum floor had not worn well, the colour had faded, and it had been damaged by furniture, foot and wheeled traffic. The area is also home to retail outlets selling food and drink, and with visitors and staff treading wet weather conditions into the area, it brings an increased risk of slips and trips to patients, visitor's carers and staff.

Available in a range of stylish colours reflecting contemporary trends, this non-sparkle, low-gloss safety flooring has superior stain, abrasion, and scratch resistance, making it great for busy classrooms, hospital wards, corridors, and critical hygiene areas. Altro Suprema incorporates Altro Easyclean™ technology, so is low maintenance - saving you time and cleaning costs. Suitable for very heavy commercial use, foot, and wheeled traffic.