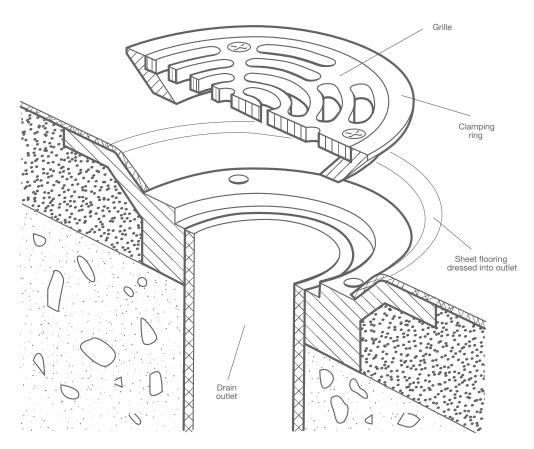

## Installation techniques and detailing

Transition with clamping drain

For locations where the drainage of liquid spillages from floors is a necessity and a watertight seal must be formed with the drain. For clamping ring type gullies\* which have been installed in accordance with the manufacturer's instructions. The sheet vinyl flooring must be dressed down and adhered with a water resistant

adhesive into the drain outlet and be secured by the clamping ring. \*For example those manufactured by Wade International, Tel 01787 475151; Fax 01787 475579; e-mail tech@wadedrainage.co.uk.

**Drawing Ref. D13/03/05** 