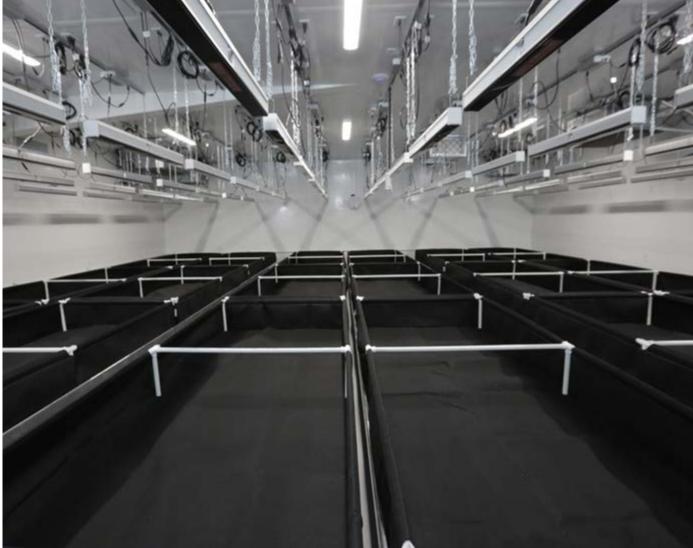

The WallPro team installed Altro Whiterock hygienic wall panels in the laboratories and PVC liner panels were used in the warehouse area. Altro hygienic wall panels are the premium standard for wall protection in grow facilities and provide a sterile environment that is easy to clean and maintain.