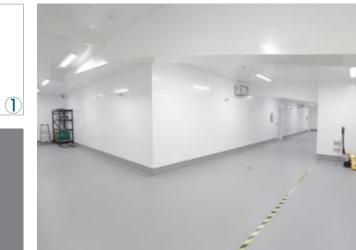

WallPro, an Elite Installer of Altro Whiterock helped to install PVC hygienic wall panels in the grow facility in Pemberton. The main reason for adding PVC hygienic walls was to improve the cleanliness of the warehouse and make it easier to maintain.

The facility was very happy with the complete transformation of their well-used, 6500 sq/ft facility's walled surfaces to their now state-of-the-art, protective, hygienic, and aesthetically pleasing new indoor growing environment.