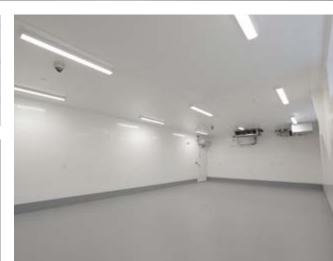

WallPro, an Elite Installer of Altro Whiterock helped to install PVC hygienic wall panels in the grow facility in Pemberton. The main reason for adding PVC hygienic walls was to improve the cleanliness of the warehouse and make it easier to maintain.

The facility was very happy with the complete transformation of their well-used, 6500 sq/ft facility's walled surfaces to their now state-of-the-art, protective, hygienic, and aesthetically pleasing new indoor growing environment.