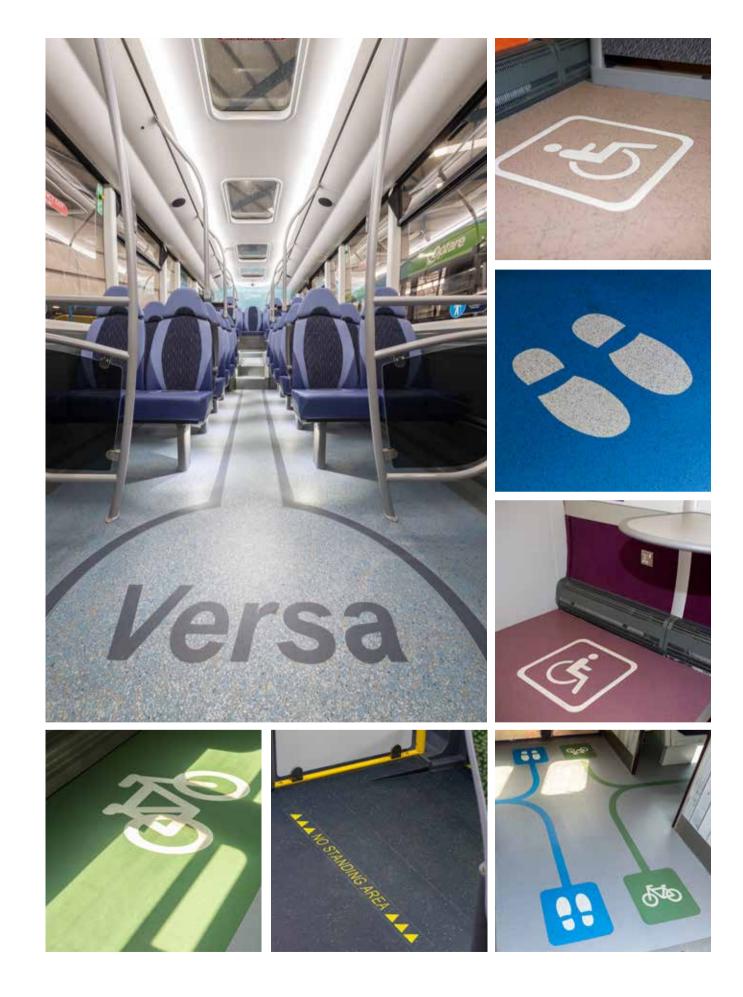

## Altro laminated logo service

Flexible, water resistant logos for signposting and design in bus and rail vehicles

## A sign of success

Altro's pre-cut logo service provides robust signage solutions to transport environments which brings benefits to operators and manufacturers alike. With the experience and feedback from our customers front of mind, we have re-engineered our logo service to provide total water resistance and greater flexibility while retaining the versatility of our original service.

### A range of options

Laminated logos are available in flooring tiles of varying dimensions across our entire transport portfolio, with no compromise on performance from product to product, and are fully fire tested for use in bus and rail applications. Choose a standard logo design or create your own .dxf file for cutting.

#### () Did you know?

Our precision cutting technology can cut intricate custom designs, giving you wide design options for your floor layout.

Altro's Laminated logo service is compatible with our entire range of transport floors: