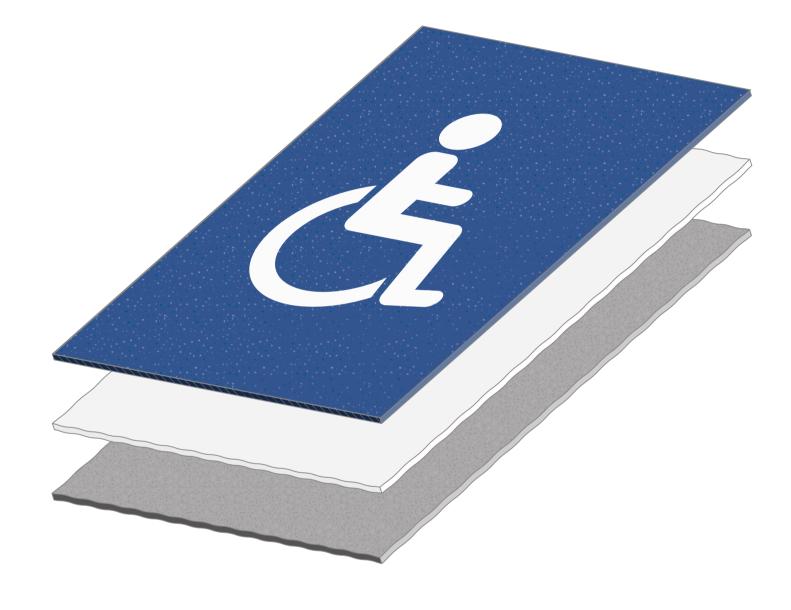

### Subfloor protection

Our newly reformulated logos offer greater water resistance than ever before, passing EN 13553: 2017 water tightness tests. With a fully sealed topcoat and uninterrupted undercoat, our logos create a strong barrier between any water on the surface of the floor and the subfloor of the vehicle.

The improved water resistance of our logos gives greater, more robust subfloor protection against damp and water ingress