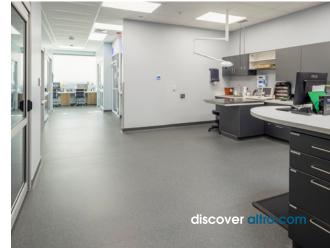

Altro flooring product would be the best to meet all the requirements mentioned above. Having reviewed all the information and several other impressive Altro installation references in the veterinary space, VSC decided to move forward with Altro Operetta and Altro Symphonia sheet flooring due to their technical specifications and design. Both products offer up to 2,000 PSI indentation and have the same 10-year warranty.

Altro Symphonia was chosen for its slip-resistant capabilities and its industry-leading stain, chemical and abrasion resistance which are ideal for veterinary applications. Altro Operetta was chosen for its attractive look and smooth surface, which is extremely easy to clean and maintain.

Additionally, VSCs new hospital has been LEED certified and both products contributed towards that certification.

VSC just recently opened their new hospital doors in October, allowing them to bring all the services they have to offer under one roof. Built on a much larger lot of land, the hospital now has plenty of room for their doctors to provide top-notch, 24/7 medical care. The new Altro flooring can help ensure that the facility can continue to provide the highest level of service without disruption.