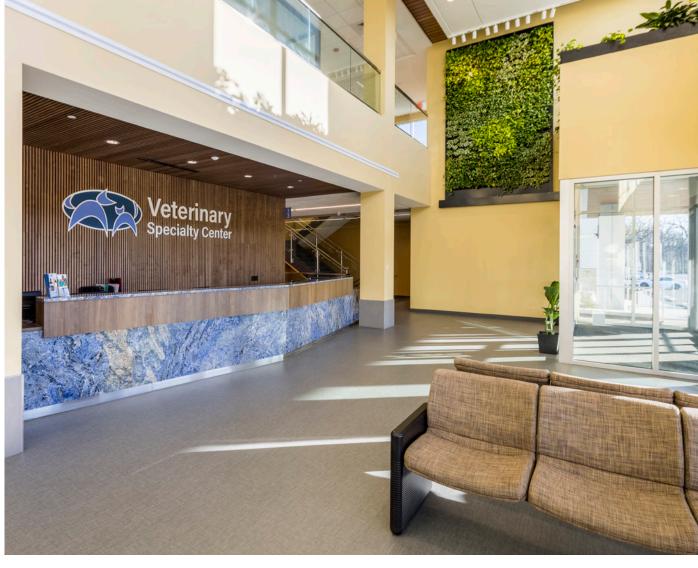

## **Veterinary Specialty Center**

Altro creates a safe and clean environment for veterinary employees and furry patients.

Bannockburn, Illinois, USA

Veterinary Specialty Center (VSC) is a 75,000 sq ft locally and privately-owned, multidisciplinary animal hospital that offers specialty services, emergency, critical care, and rehabilitation services. Open 24 hours a day, 7 days a week, VSC provides unsurpassed healthcare for animals in a kind and comforting environment.

Altro Symphonia was chosen for its slip-resistant capabilities and its industry-leading stain, chemical and abrasion resistance which are ideal for veterinary applications. Altro Operetta was chosen for its attractive look and smooth surface, which is extremely easy to clean and maintain.

Additionally, VSCs new hospital has been LEED certified and both products contributed towards that certification.

VSC just recently opened their new hospital doors in October, allowing them to bring all the services they have to offer under one roof. Built on a much larger lot of land, the hospital now has plenty of room for their doctors to provide top-notch, 24/7 medical care. The new Altro flooring can help ensure that the facility can continue to provide the highest level of service without disruption.