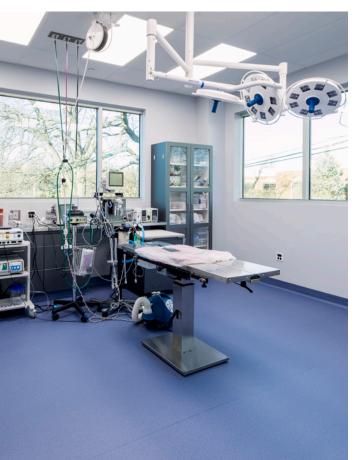

## **Veterinary Specialty Center**

Altro creates a safe and clean environment for veterinary employees and furry patients.

Bannockburn, Illinois, USA

Veterinary Specialty Center (VSC) is a 75,000 sq ft locally and privately-owned, multidisciplinary animal hospital that offers specialty services, emergency, critical care, and rehabilitation services. Open 24 hours a day, 7 days a week, VSC provides unsurpassed healthcare for animals in a kind and comforting environment.

Altro Symphonia was chosen for its slip-resistant capabilities and its industry-leading stain, chemical and abrasion resistance which are ideal for veterinary applications. Altro Operetta was chosen for its attractive look and smooth surface, which is extremely easy to clean and maintain.