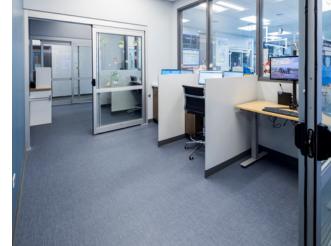

Altro flooring product would be the best to meet all the requirements mentioned above. Having reviewed all the information and several other impressive Altro installation references in the veterinary space, VSC decided to move forward with Altro Operetta and Altro Symphonia sheet flooring due to their technical specifications and design. Both products offer up to 2,000 PSI indentation and have the same 10-year warranty.

Altro Symphonia was chosen for its slip-resistant capabilities and its industry-leading stain, chemical and abrasion resistance which are ideal for veterinary applications. Altro Operetta was chosen for its attractive look and smooth surface, which is extremely easy to clean and maintain.