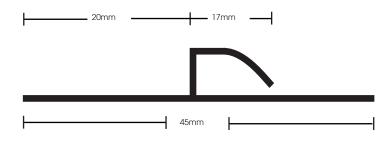

| Length                        | 2.5m  |
|-------------------------------|-------|
| Overall width                 | 17mm  |
| Visible width (after install) | 45mm  |
| Overall height                | 6.1mm |
| Material Composition          | PVC   |