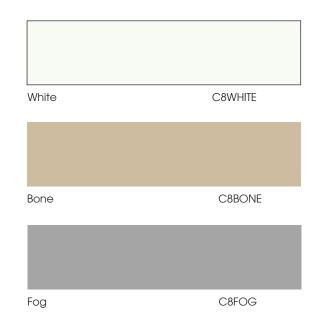

tile. The Altro sheet flooring should be coved over a radius cove former fixed at the junction of the wall and floor, up to a minimum height of 100mm and finished into Captile Strip C8, fixed by others in conjunction with the wall tiles. The cove former and Altro sheet flooring used in this section must be adhered with approved\*contact adhesives. All mitres and joints within the coving must be hot welded.

| Length                        | 2.5m  |
|-------------------------------|-------|
| Overall width                 | 17mm  |
| Visible width (after install) | 45mm  |
| Overall height                | 6.1mm |
| Material Composition          | PVC   |

(2) 1800 673 441

| info@asf.com.c |
|----------------|
|----------------|

Photo shows: Aquarius Vole (left) and ceramic tile (right)



For technical support please call and speak with our Technical Services department