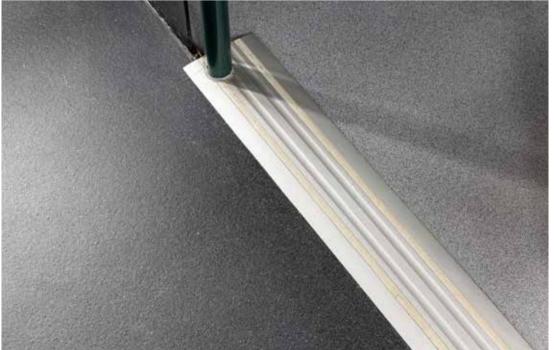

#### Solution

GWR opted to use Altro Transflor Tungsten<sup>™</sup> acrylic safety rail flooring. Altro Transflor Tungsten is lightweight and flexible, easy to install and provides sustained slip resistance alongside outstanding resilience and durability. Altro Transflor Tungsten is EN45545 HL2 compliant, comes in a 2mm thickness and achieves a PTV >40 (R11), which is supported by a 10 year guarantee. This all contributes to giving GWR peace of mind that their passengers are travelling in a cleaner, smarter, safe environment.

Altro Transflor Tungsten is an acrylic safety floor compliant to ASTM E648, ASTM E662, EN 45545 HL2, and BS 6853. Available in a 2mm thickness and 2m wide rolls, Altro Transflor Tungsten achieves a PTV >40 (R11) which is supported by a 10 year guarantee. Altro Transflor Tungsten is lightweight and flexible, making it easy to install, especially in confined application areas. Quartz aggregates throughout the product not only provide slip resistance but also hard-wearing resilience and durability. Altro Transflor Tungsten is the perfect lightweight, durable choice for contemporary rail interiors