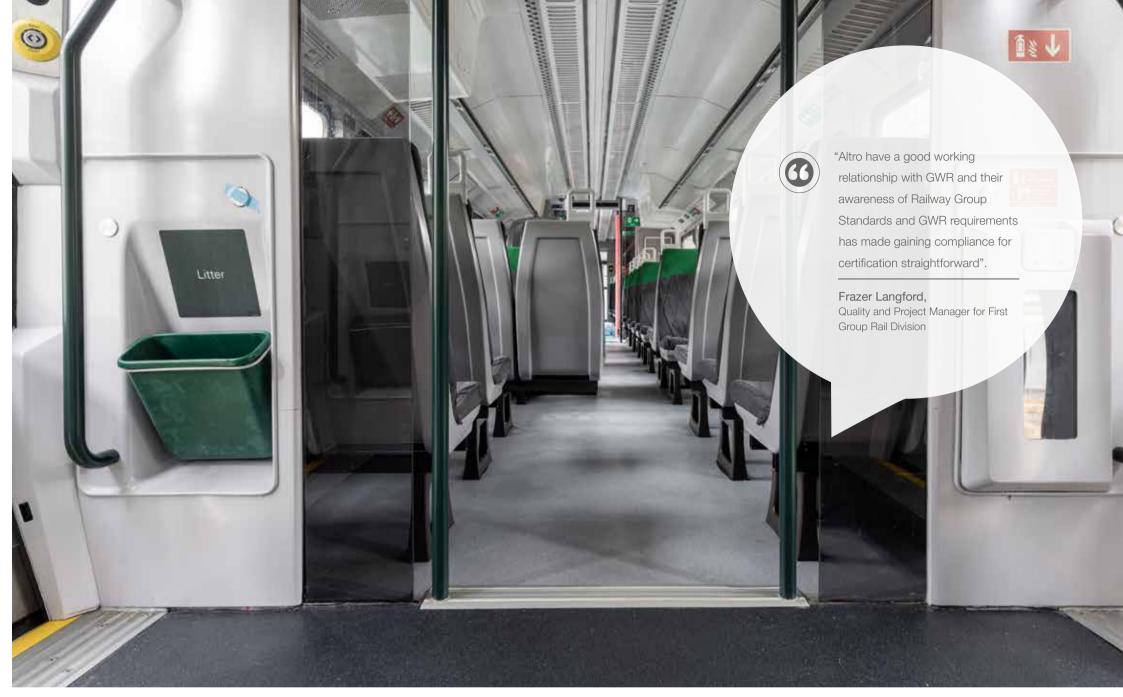

#### Approach

GWR undertook a full internal refresh which included laying new floorcoverings in saloons, vestibules, and toilets. They also rejuvenated their driving cabs by repainting panels, fitting new floorcovering, and renewing seat moquette.

#### Solution

GWR opted to use Altro Transflor Tungsten<sup>™</sup> acrylic safety rail flooring. Altro Transflor Tungsten is lightweight and flexible, easy to install and provides sustained slip resistance alongside outstanding resilience and durability. Altro Transflor Tungsten is EN45545 HL2 compliant, comes in a 2mm thickness and achieves a PTV >40 (R11), which is supported by a 10 year guarantee. This all contributes to giving GWR peace of mind that their passengers are travelling in a cleaner, smarter, safe environment.