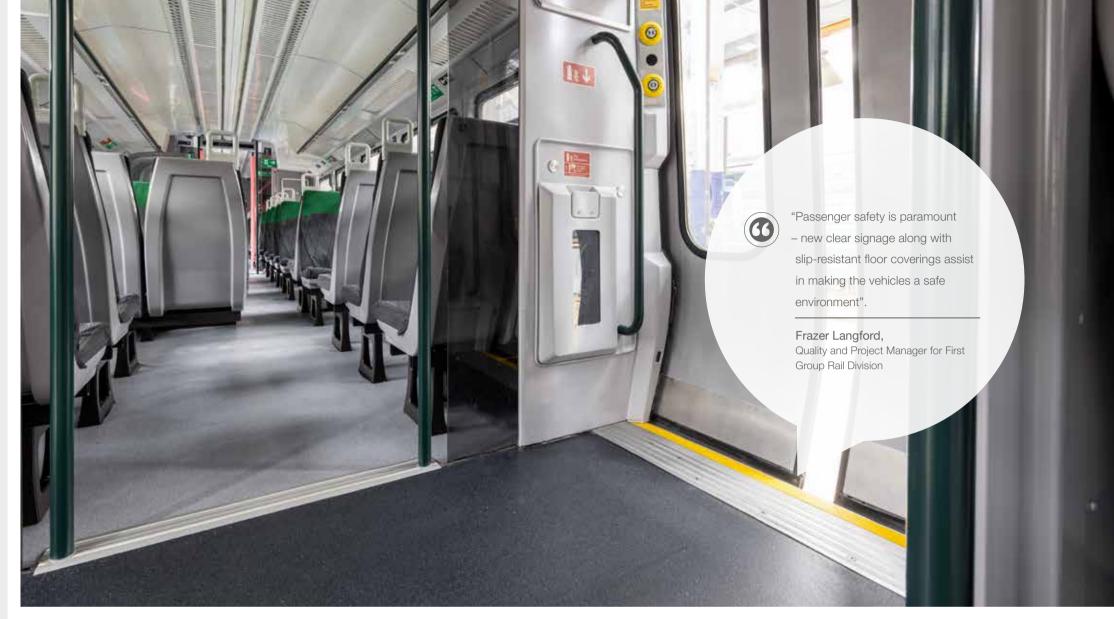

#### Approach

GWR undertook a full internal refresh which included laying new floorcoverings in saloons, vestibules, and toilets. They also rejuvenated their driving cabs by repainting panels, fitting new floorcovering, and renewing seat moquette.

#### Solution

GWR opted to use Altro Transflor Tungsten<sup>™</sup> acrylic safety rail flooring. Altro Transflor Tungsten is lightweight and flexible, easy to install and provides sustained slip resistance alongside outstanding resilience and durability. Altro Transflor Tungsten is EN45545 HL2 compliant, comes in a 2mm thickness and achieves a PTV >40 (R11), which is supported by a 10 year guarantee. This all contributes to giving GWR peace of mind that their passengers are travelling in a cleaner, smarter, safe environment.

Altro Transflor Tungsten is an acrylic safety floor compliant to ASTM E648, ASTM E662, EN 45545 HL2, and BS 6853. Available in a 2mm thickness and 2m wide rolls, Altro Transflor Tungsten achieves a PTV >40 (R11) which is supported by a 10 year guarantee. Altro Transflor Tungsten is lightweight and flexible, making it easy to install, especially in confined application areas. Quartz aggregates throughout the product not only provide slip resistance but also hard-wearing resilience and durability. Altro Transflor Tungsten is the perfect lightweight, durable choice for contemporary rail interiors