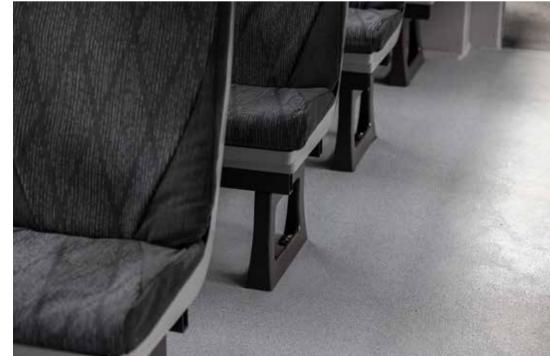

#### Approach

GWR undertook a full internal refresh which included laying new floorcoverings in saloons, vestibules, and toilets. They also rejuvenated their driving cabs by repainting panels, fitting new floorcovering, and renewing seat moquette.

#### Solution

GWR opted to use Altro Transflor Tungsten<sup>™</sup> acrylic safety rail flooring. Altro Transflor Tungsten is lightweight and flexible, easy to install and provides sustained slip resistance alongside outstanding resilience and durability. Altro Transflor Tungsten is EN45545 HL2 compliant, comes in a 2mm thickness and achieves a PTV >40 (R11), which is supported by a 10 year guarantee. This all contributes to giving GWR peace of mind that their passengers are travelling in a cleaner, smarter, safe environment.