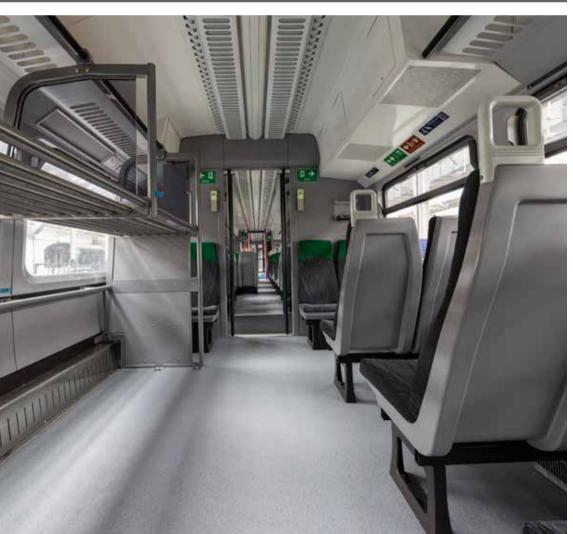

#### Approach

GWR undertook a full internal refresh which included laying new floorcoverings in saloons, vestibules, and toilets. They also rejuvenated their driving cabs by repainting panels, fitting new floorcovering, and renewing seat moquette.

#### Solution

GWR opted to use Altro Transflor Tungsten<sup>™</sup> acrylic safety rail flooring. Altro Transflor Tungsten is lightweight and flexible, easy to install and provides sustained slip resistance alongside outstanding resilience and durability. Altro Transflor Tungsten is EN45545 HL2 compliant, comes in a 2mm thickness and achieves a PTV >40 (R11), which is supported by a 10 year guarantee. This all contributes to giving GWR peace of mind that their passengers are travelling in a cleaner, smarter, safe environment.