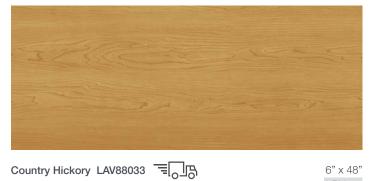

Ansel Oak LAV14044

6" x 48" LRV 27

9.25" x 59.25"

LRV 43

Barnboard LAV99099

9.25" x 59.25" LRV 24

Farmhouse Heritage LAV66099

6" x 48" LRV 19