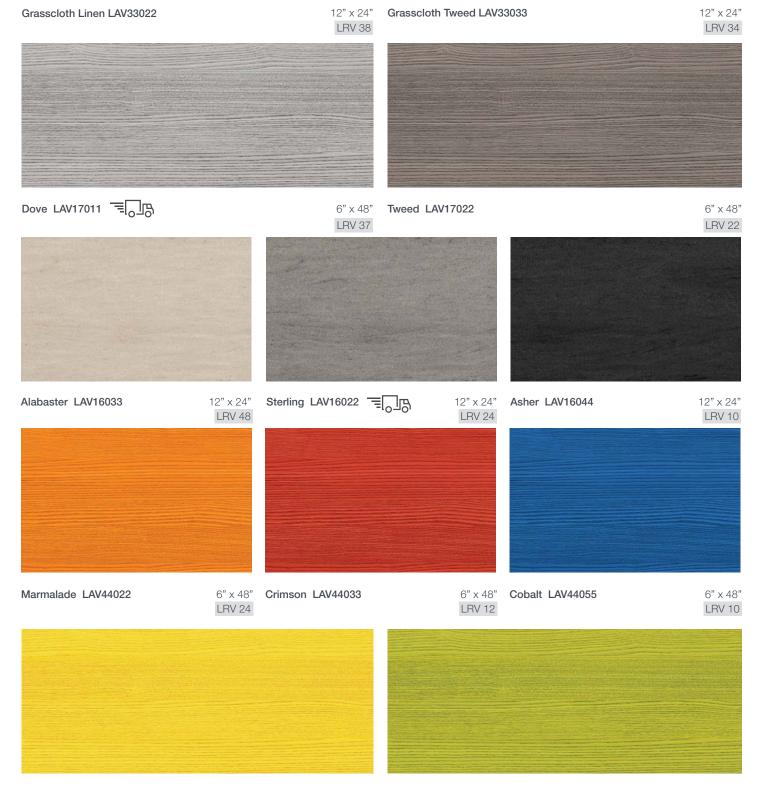

These select colors are available in our standard and budget build (2.5mm, 12 mil)

Monterey LAV16088

12" x 24" LRV 42

Umber LAV16066

12" x 24" LRV 29 Cordova LAV16055

Armor LAV16077

12" x 24" LRV 18

12" x 24"

LRV 34

Interlace LAV16099 Coordinates with Altro Orchestra Chant, Altro Operetta Quintet and Altro Serenade Metronome

12" x 24" LRV 26

#### Weave LAV33011

Coordinates with Altro Orchestra Club, Altro Operetta Tempo and Altro Serenade Octave

12" x 24" LRV 19

| Specifications                      | Data below                                                                                                                                                                               | r is for our standard range. Sp                                                        | ecifications will change with custom orders.                        |
|-------------------------------------|------------------------------------------------------------------------------------------------------------------------------------------------------------------------------------------|----------------------------------------------------------------------------------------|---------------------------------------------------------------------|
| Type + class                        |                                                                                                                                                                                          | ASTM F1700                                                                             | Solid vinyl tile: Class III, Type B                                 |
| Thickness                           |                                                                                                                                                                                          | Standard<br>3.0mm   .15" thick                                                         | Budget<br>2.5mm   .10" thick                                        |
| Wear layer                          |                                                                                                                                                                                          | Standard<br>28mil   .7mm wear layer, he<br>Budget<br>12mil   .3mm wear layer, he       |                                                                     |
| Dimensions                          | $\bigoplus$                                                                                                                                                                              | 6" x 48"   9.25" x 59.25"                                                              | 12" x 24"                                                           |
| Weight per carton                   |                                                                                                                                                                                          | Standard<br>6" x 48" = 38lbs   9.25" x 5<br>'Grasscloth Tweed and Grasscloth<br>Budget | i9.25" = 42.18lbs   12" x 24" = 36lbs/*32lbs<br><i>a Linen only</i> |
| Warranty                            | 20                                                                                                                                                                                       | 6" x 48" = 32lbs   9.25" x 5                                                           | 9.25" = 36.5lbs<br>e residential (refers to standard range only)    |
| Life expectancy                     |                                                                                                                                                                                          | 20 years                                                                               |                                                                     |
| Life expectancy                     |                                                                                                                                                                                          | 20 years                                                                               |                                                                     |
| Static coefficient of friction      | .6<br><b>SCOF</b>                                                                                                                                                                        | ASTM D2047                                                                             | .6 dry                                                              |
| Dynamic coefficient<br>of friction  | .22<br>DCOF                                                                                                                                                                              | ANSI/NFSI B101.3                                                                       | .22 wet DCOF                                                        |
| Static load limit                   | Â                                                                                                                                                                                        | ASTM F970                                                                              | 2000 psi                                                            |
| Short term and residual indentation |                                                                                                                                                                                          | ASTM F1914                                                                             | Pass                                                                |
| Color stability                     | <b>A</b>                                                                                                                                                                                 | Light ASTM F1515<br>Heat ASTM F1514                                                    | Pass<br>Pass                                                        |
| Dimensional stability               | רא<br>א                                                                                                                                                                                  | ASTM F2199                                                                             | Pass                                                                |
| Flexibility                         | 2                                                                                                                                                                                        | ASTM F137                                                                              | Pass                                                                |
| Fire and smoke performance          | Ó                                                                                                                                                                                        | CAN/ULC - S102.2<br>ASTM E648<br>ASTM E662                                             | Tested<br>Class I<br>< 450                                          |
| Chemical resistance                 | <b>1</b>                                                                                                                                                                                 | ASTM F925                                                                              | Tested                                                              |
| VOC emissions                       | score                                                                                                                                                                                    | CA 01350<br>FloorScore                                                                 | Pass<br>Certified                                                   |
| Ortho-phthalate content             |                                                                                                                                                                                          | Ortho-phthalate-free                                                                   |                                                                     |
| Recycling                           | ۲                                                                                                                                                                                        | This product is 100% recyc                                                             | lable                                                               |
| Composition                         | UV-cured, ceramic-reinforced urethane, film print, 100% virgin pvc                                                                                                                       |                                                                                        |                                                                     |
| Backing                             | PVC                                                                                                                                                                                      |                                                                                        |                                                                     |
| Staining                            | Certain chemicals may cause staining of vinyl flooring. Traffic stains may be caused by asphalt<br>and rubber products, like rubber mats. Please conduct stain test before installation. |                                                                                        |                                                                     |
| Altro and Altro Lavencia are        | all trademarks of Altro Lim                                                                                                                                                              | ited. Content was correct at t                                                         | ime of creation.                                                    |