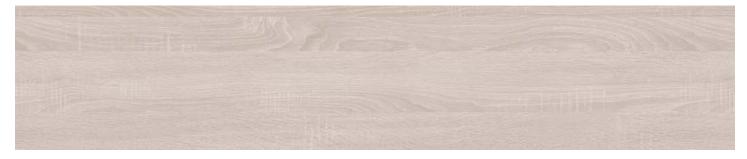

These select colors are available in our standard and budget build (2.5mm, 12 mil)

Farmhouse Whiskey LAV13066 6" x 48" Chateau Saddle LAV13033 6" x 48" LRV 31 LRV 26 BB Laurel Oak LAV88011 6" x 48" 6" x 48" Newfound Oak LAV14055 LRV 21 LRV 21 Chateau Cellar LAV13022 6" x 48" 6" x 48" Warm Walnut LAV55022 LRV 21 LRV 21 NEW