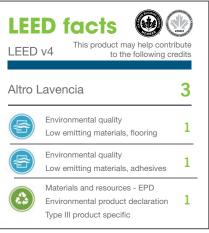

## Features + benefits

- 3mm thick, 28 mil wear layer (standard build)
- Select skus in our budget build (2.5mm/12 mil)
- UV-cured, ceramic reinforced finish
- Glue-down installation
- Resists up to 2000psi of indentation
- Easy-to-clean, no finish required
- Square edge construction means no bevel for dirt to hide in
- FloorScore Certified + Ortho-phthalate-free
- Third-party verified, product-specific type III EPD
- Made in the USA and stocked throughout USA + Canada