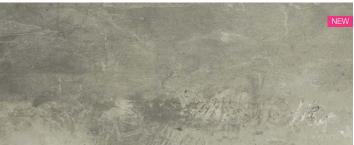

Colonial Oak LAV14066

6" x 48" LRV 20

6" x 48" LRV 19

Tavern Tobacco LAV99055

6" x 48"

6" x 48" LRV 17

Spalted Cherry LAV88088 6" x 48" Frontier LAV23088 LRV 17 Vintage Walnut LAV99077 6" x 48" African Mahogany LAV88044