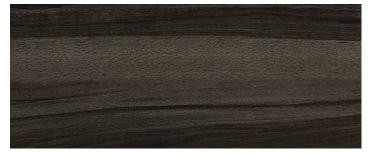

Colonial Oak LAV14066

6" x 48" LRV 20

6" x 48" LRV 19

Tavern Tobacco LAV99055

6" x 48"

6" x 48" LRV 17

Spalted Cherry LAV88088 6" x 48" Frontier LAV23088 LRV 17 Vintage Walnut LAV99077 6" x 48" African Mahogany LAV88044