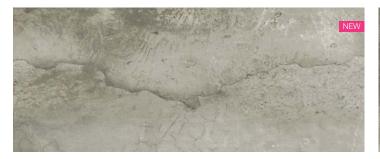

Colonial Oak LAV14066

6" x 48" LRV 20

6" x 48" LRV 19

Tavern Tobacco LAV99055

6" x 48"

6" x 48" LRV 17

Spalted Cherry LAV88088 6" x 48" Frontier LAV23088 LRV 17 Vintage Walnut LAV99077 6" x 48" African Mahogany LAV88044