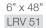

Colonial Oak LAV14066

6" x 48" LRV 20

6" x 48" LRV 19

Tavern Tobacco LAV99055

6" x 48"

6" x 48" LRV 17

Spalted Cherry LAV88088 6" x 48" Frontier LAV23088 LRV 17 Vintage Walnut LAV99077 6" x 48" African Mahogany LAV88044