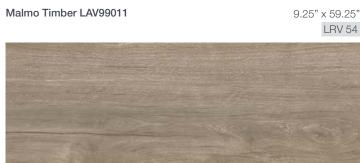

9.25" x 59.25" LRV 49

Classic Oak LAV14011

6" x 48" Ash ( LRV 40

Ash Oak LAV14022

6" x 48" LRV 54

6" x 48" LRV 26

Oak Butternut LAV88077

9.25" x 59.25" LRV 26