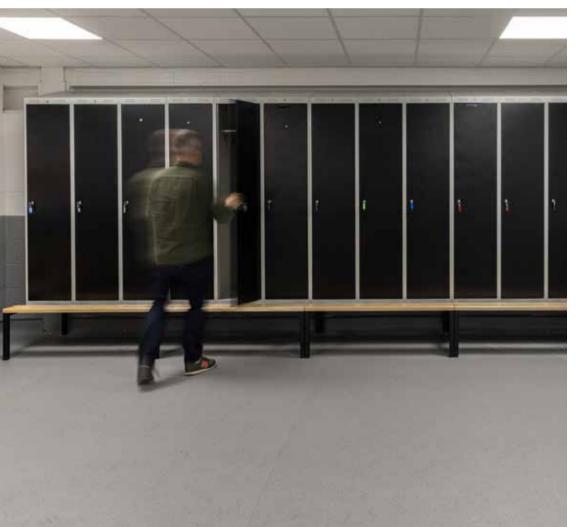

#### Solution

Altro Tegulis, partnered by Altro Aquarius were specified for the showers, providing safety from slips in shoes and barefoot. For the changing rooms, where traffic from football studs, sports shoe spikes and bumps/knocks from sports bags and equipment would be experienced, Altro Atlas 40 was specified. Altro Wood provided a less clinical finish in the physiotherapy suite.

Altro Atlas is well suited to areas where the risk of a slip is high, including heavy duty industrial use and sports changing rooms. Hard wearing, stable, and resistant to mechanical damage and chemicals, Altro Atlas 40 provides long term durability and slip resistance, and is easy to clean and maintain.