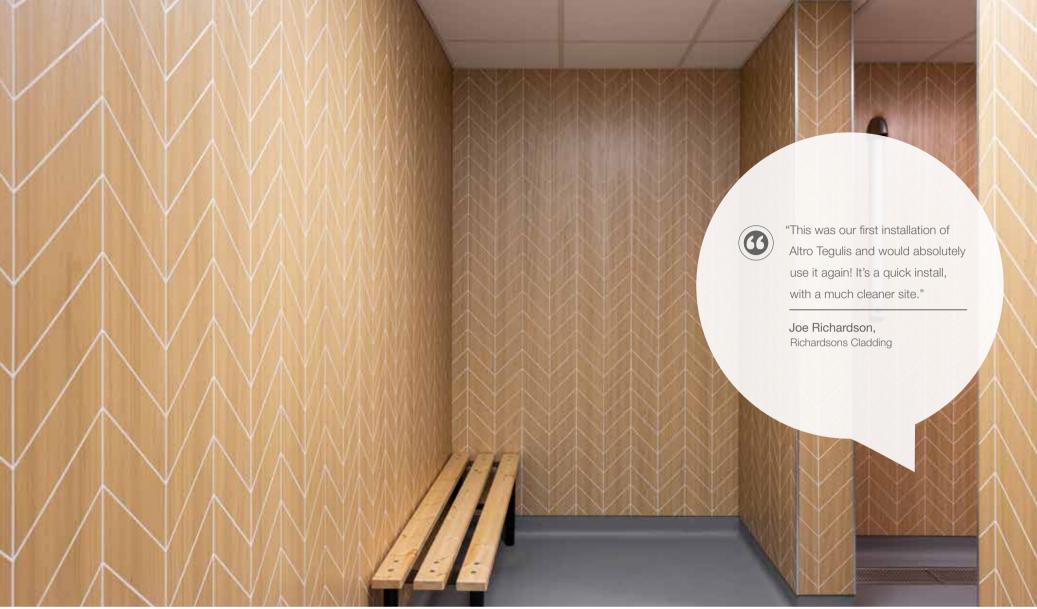

# Sheffield Olympic Legacy Park Stadium

Inspirational interiors for award-winning stadium

- **2. Altro Atlas**<sup>™</sup> | Pewter Grey
- **3. Altro Wood**<sup>™</sup> | Mountain Oak
- **4. Altro Tegulis**™ | Warm Woodgrain, Chevron
- **5. Altro Tegulis**™ | White, Chevron

### Approach

With the need to provide inspirational interiors for aspiring Olympians, Alex Parojcic, Architect at Whittam Cox knew that a high-end design, complemented by technical performance and ease of maintenance was required for the new changing areas, showers and physiotherapy suite. "Ceramic tiles had originally been specified for the showers and changing rooms, but we switched to Altro Tegulis when we realised the installation would be quicker, give a fantastic look and feel to the areas, and provide the cleanliness and hygiene standards required for such busy areas."

Joe Richardson of Richardsons Cladding who completed the installation, added "Altro Tegulis was a quick and easy install which assisted with the contractor's tight programme. If this had been done in the ceramic tiles it would have impacted the programme massively."

#### Solution

Altro Tegulis, partnered by Altro Aquarius were specified for the showers, providing safety from slips in shoes and barefoot. For the changing rooms, where traffic from football studs, sports shoe spikes and bumps/knocks from sports bags and equipment would be experienced, Altro Atlas 40 was specified. Altro Wood provided a less clinical finish in the physiotherapy suite.