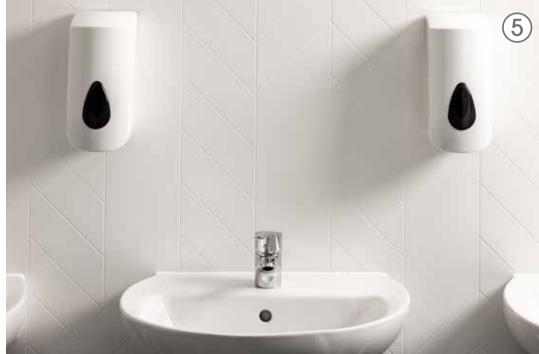

# Sheffield Olympic Legacy Park Stadium

Inspirational interiors for award-winning stadium

- **2. Altro Atlas**<sup>™</sup> | Pewter Grey
- **3. Altro Wood**<sup>™</sup> | Mountain Oak
- **4. Altro Tegulis**™ | Warm Woodgrain, Chevron
- **5. Altro Tegulis**™ | White, Chevron

#### Solution

Altro Tegulis, partnered by Altro Aquarius were specified for the showers, providing safety from slips in shoes and barefoot. For the changing rooms, where traffic from football studs, sports shoe spikes and bumps/knocks from sports bags and equipment would be experienced, Altro Atlas 40 was specified. Altro Wood provided a less clinical finish in the physiotherapy suite.