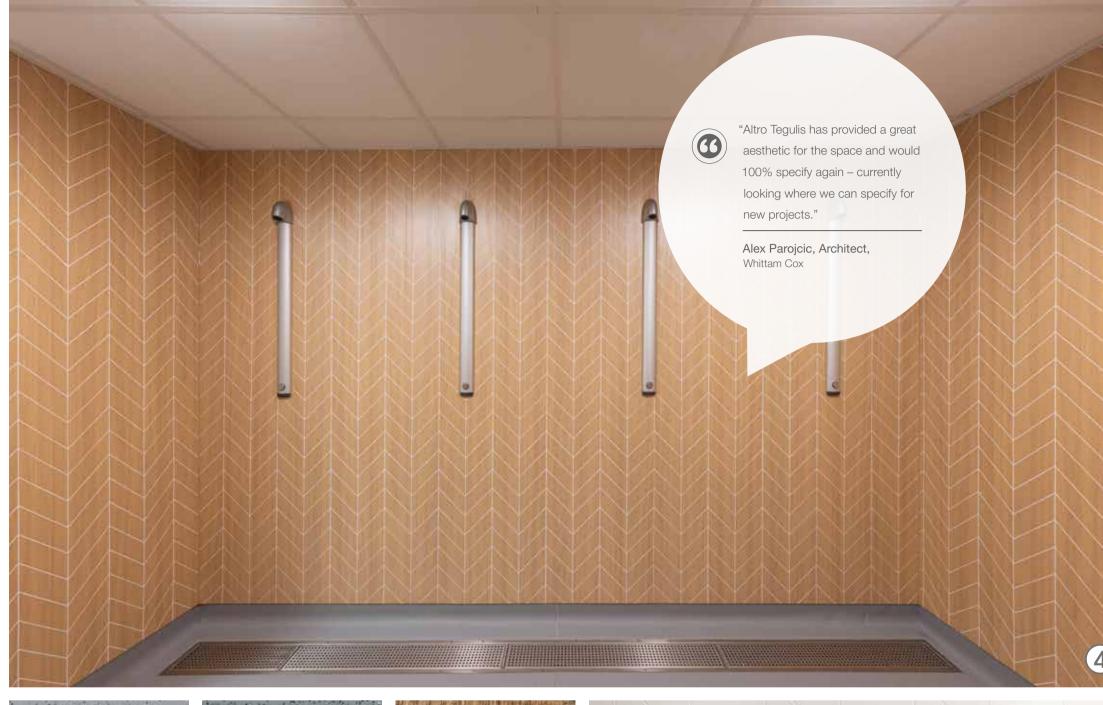

### Approach

With the need to provide inspirational interiors for aspiring Olympians, Alex Parojcic, Architect at Whittam Cox knew that a high-end design, complemented by technical performance and ease of maintenance was required for the new changing areas, showers and physiotherapy suite. "Ceramic tiles had originally been specified for the showers and changing rooms, but we switched to Altro Tegulis when we realised the installation would be quicker, give a fantastic look and feel to the areas, and provide the cleanliness and hygiene standards required for such busy areas."

Looks great with:

- **1. Altro Aquarius** Tree Frog
- 2. Altro Whiterock White™
- **3. Altro Wood**<sup>™</sup> | Honey Oak

Altro Tegulis tile-effect wall panels offer the ideal alternative to traditional tiles for wet rooms, bathrooms, kitchens, and retail spaces. With a range of tile-effect patterns offering a grout-free alternative to tiles, Altro Tegulis offers a more familiar feeling than traditional wall panel sheets.