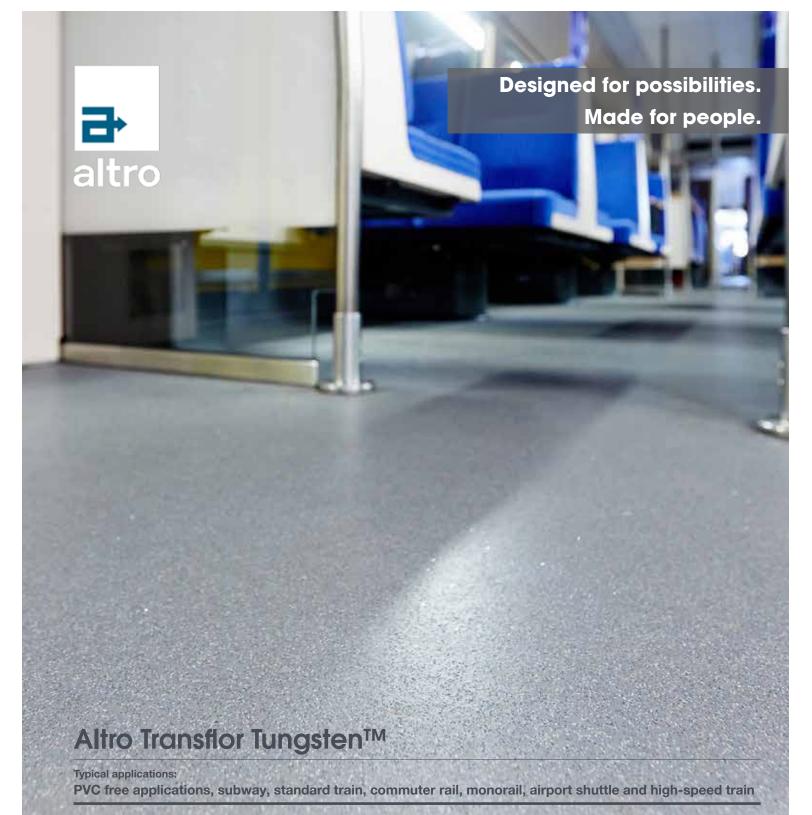

Available in 13 colors, extremely flexible and strong, Altro Tungsten is a rubber, PVC-free, fleece-backed acrylic safety flooring range that fulfills the need for resilience and safety in areas in which vinyl flooring is not the preferred option.

Altro Tungsten comes with full fire, smoke, and toxicity compliance, high slip resistance values, and low weight for fuel efficiency. Heat-welded joints create a

seamless finish that is watertight and airtight, preventing subfloor damage.