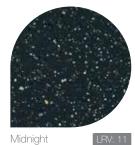

TUN203001 (2.0 mm) WR81 / A1M81

LRV: 23 TUN20908 (2.0 mm) WR81 / A1M81

TUN203009 (2.0 mm) WR82 / A1M82

LRV: 15 Supercell TUN20912 (2.0 mm) WR473 / A1M308

LRV: 11 TUN20906 (2.0 mm) WR101 / A1M72

TUN203007 (2.0 mm) WR249 / A1M249