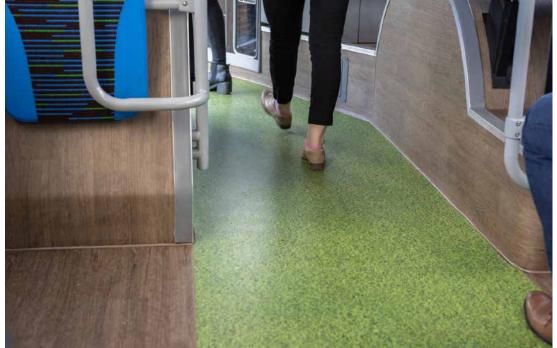

#### Solution

What better way to shout about your green credentials than to have a grass effect floor? Go North East showed that the grass is indeed greener on a zeroemissions bus by choosing Altro Transflor Metris Custom in Grass for the aisles of their Voltra buses. The high-quality print of Altro Transflor Metris Custom brings the outside in, while maintaining all the key performance benefits of a vinyl floor: excellent durability, slip resistance, and a lightweight construction. Go North East also used Altro Transflor Wood under the seats, reinforcing the natural feel on board.

For the first time in our transport portfolio, Altro now offers digitally printed floors for bus and coach. 2.85mm Altro Transflor Metris Custom gives you the widest choice of standard designs available in the transport market or the option to create your own custom design for your vehicle, all printed using our in-house state of the art digital printing technology. Altro Transflor Metris Custom also offers 15dB acoustic performance, excellent durability and a lightweight construction.