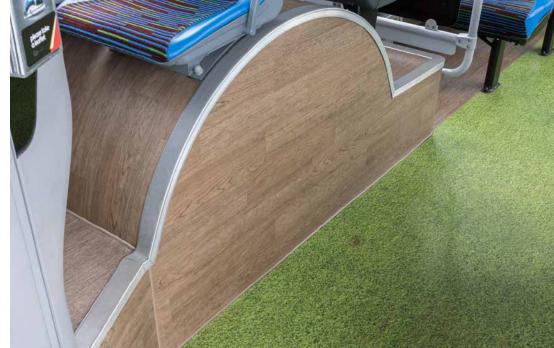

#### Solution

What better way to shout about your green credentials than to have a grass effect floor? Go North East showed that the grass is indeed greener on a zeroemissions bus by choosing Altro Transflor Metris Custom in Grass for the aisles of their Voltra buses. The high-quality print of Altro Transflor Metris Custom brings the outside in, while maintaining all the key performance benefits of a vinyl floor: excellent durability, slip resistance, and a lightweight construction. Go North East also used Altro Transflor Wood under the seats, reinforcing the natural feel on board.

Altro Transflor Wood is a durable, 2.2mm safety floor for bus with high definition wood-look designs, perfect for use on a range of bus applications.