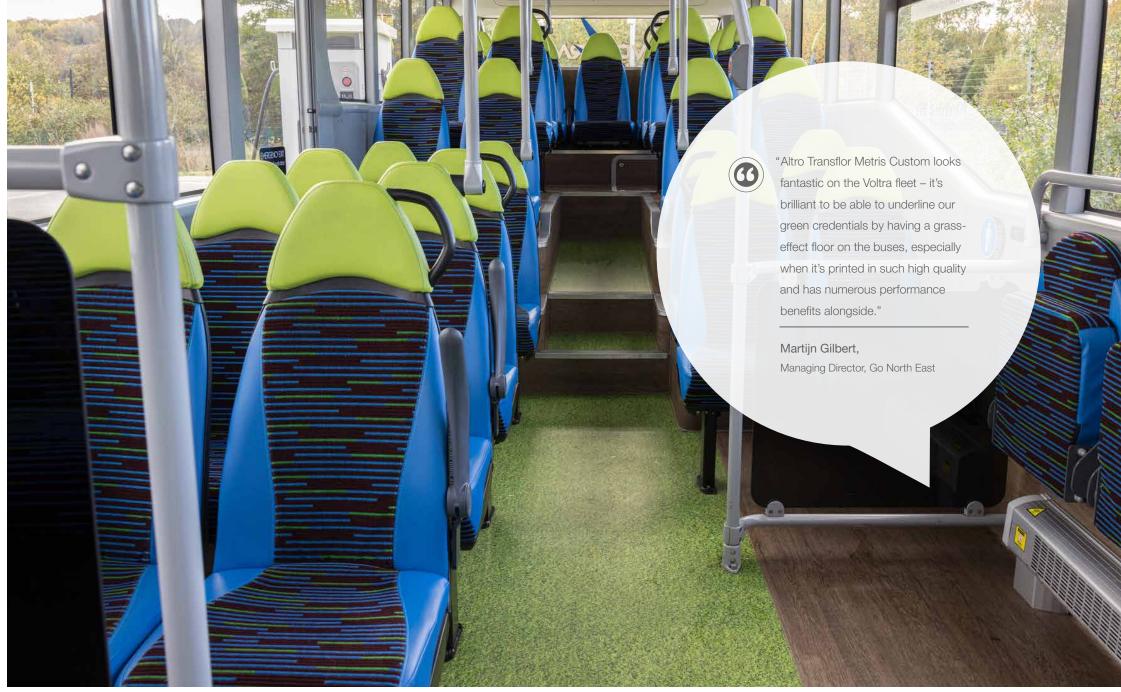

#### Solution

What better way to shout about your green credentials than to have a grass effect floor? Go North East showed that the grass is indeed greener on a zeroemissions bus by choosing Altro Transflor Metris Custom in Grass for the aisles of their Voltra buses. The high-quality print of Altro Transflor Metris Custom brings the outside in, while maintaining all the key performance benefits of a vinyl floor: excellent durability, slip resistance, and a lightweight construction. Go North East also used Altro Transflor Wood under the seats, reinforcing the natural feel on board.

For the first time in our transport portfolio, Altro now offers digitally printed floors for bus and coach. 2.85mm Altro Transflor Metris Custom gives you the widest choice of standard designs available in the transport market or the option to create your own custom design for your vehicle, all printed using our in-house state of the art digital printing technology. Altro Transflor Metris Custom also offers 15dB acoustic performance, excellent durability and a lightweight construction.