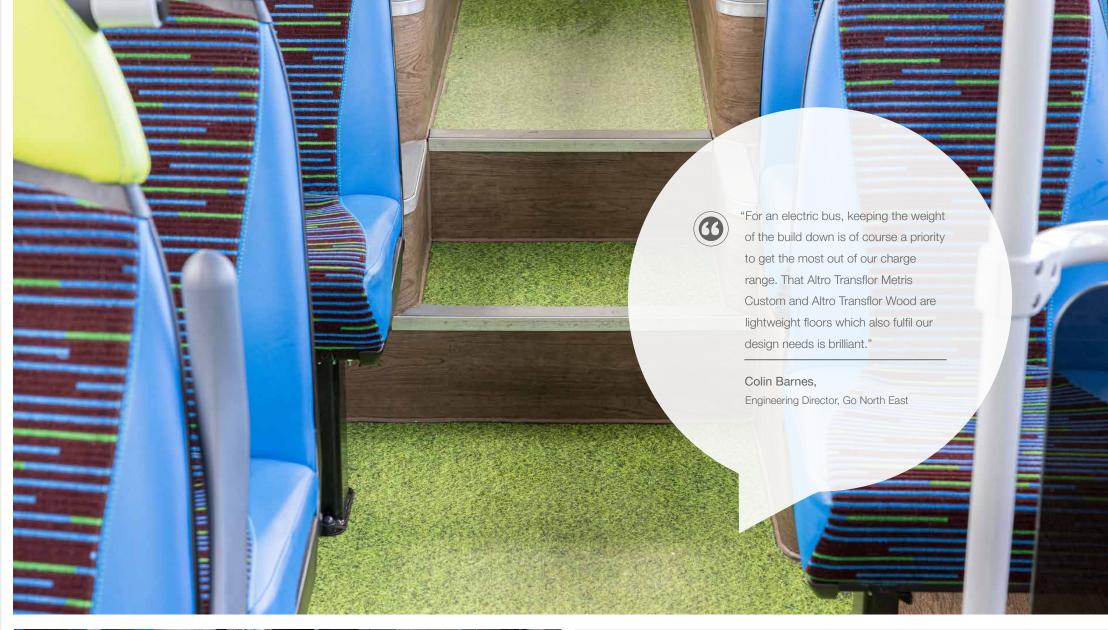

#### Solution

What better way to shout about your green credentials than to have a grass effect floor? Go North East showed that the grass is indeed greener on a zeroemissions bus by choosing Altro Transflor Metris Custom in Grass for the aisles of their Voltra buses. The high-quality print of Altro Transflor Metris Custom brings the outside in, while maintaining all the key performance benefits of a vinyl floor: excellent durability, slip resistance, and a lightweight construction. Go North East also used Altro Transflor Wood under the seats, reinforcing the natural feel on board.

For the first time in our transport portfolio, Altro now offers digitally printed floors for bus and coach. 2.85mm Altro Transflor Metris Custom gives you the widest choice of standard designs available in the transport market or the option to create your own custom design for your vehicle, all printed using our in-house state of the art digital printing technology. Altro Transflor Metris Custom also offers 15dB acoustic performance, excellent durability and a lightweight construction.

Altro Transflor Wood is a durable, 2.2mm safety floor for bus with high definition wood-look designs, perfect for use on a range of bus applications.