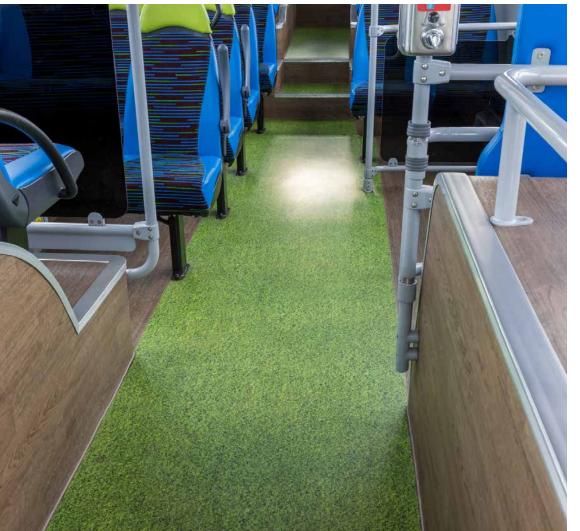

#### Solution

What better way to shout about your green credentials than to have a grass effect floor? Go North East showed that the grass is indeed greener on a zeroemissions bus by choosing Altro Transflor Metris Custom in Grass for the aisles of their Voltra buses. The high-quality print of Altro Transflor Metris Custom brings the outside in, while maintaining all the key performance benefits of a vinyl floor: excellent durability, slip resistance, and a lightweight construction. Go North East also used Altro Transflor Wood under the seats, reinforcing the natural feel on board.

For the first time in our transport portfolio, Altro now offers digitally printed floors for bus and coach. 2.85mm Altro Transflor Metris Custom gives you the widest choice of standard designs available in the transport market or the option to create your own custom design for your vehicle, all printed using our in-house state of the art digital printing technology. Altro Transflor Metris Custom also offers 15dB acoustic performance, excellent durability and a lightweight construction.