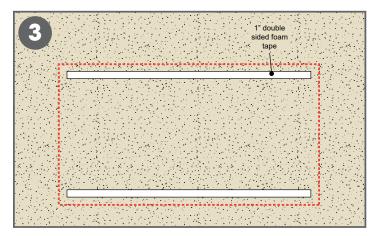

3. Once the W165 is dry, install the 1" double side foam tape. Ensure the tape is applied without wrinkles.

Turn the panel over and clean the back with isopropyl alcohol or similar.

5. Altro W157 adhesive applied to back of the panel with a 3/16" sq notch trowel.