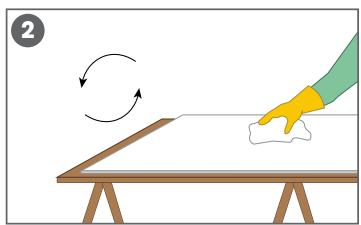

3. Once the W165 is dry, install the 1" double side foam tape. Ensure the tape is applied without wrinkles.

Turn the panel over and clean the back with isopropyl alcohol or similar.

5. Altro W157 adhesive applied to back of the panel with a 3/16" sq notch trowel.

## Spray adhesive

1. Use a datum line or other reference lines to determine the location on the wall substrate where the Altro panel will be installed.

2. Turn the panel over and clean the back with isopropyl alcohol or similar.