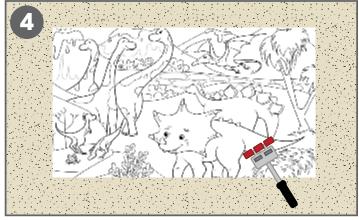

3. Altro W147 Spray adhesive can be applied to the either the back of the panel or the wall substrate. Protect the area from over spray.

4. Use a 3 wheeled wall roller to ensure adhesive transfer to the wall substrate.