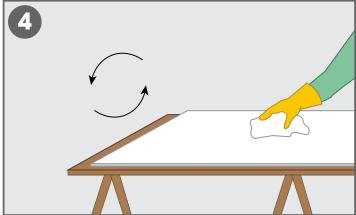

3. Once the W165 is dry, install the 1" double side foam tape. Ensure the tape is applied without wrinkles.

Turn the panel over and clean the back with isopropyl alcohol or similar.

5. Altro W157 adhesive applied to back of the panel with a 3/16" sq notch trowel.

## Spray adhesive

1. Use a datum line or other reference lines to determine the location on the wall substrate where the Altro panel will be installed.

2. Turn the panel over and clean the back with isopropyl alcohol or similar.