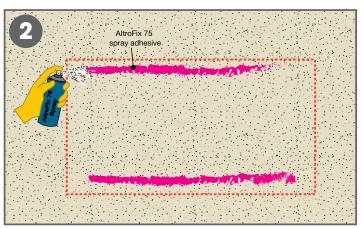

3. Altro W147 Spray adhesive can be applied to the either the back of the panel or the wall substrate. Protect the area from over spray.

4. Use a 3 wheeled wall roller to ensure adhesive transfer to the wall substrate.