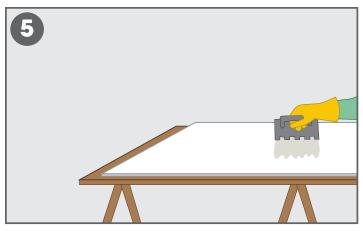

3. Once the W165 is dry, install the 1" double side foam tape. Ensure the tape is applied without wrinkles.

Turn the panel over and clean the back with isopropyl alcohol or similar.

5. Altro W157 adhesive applied to back of the panel with a 3/16" sq notch trowel.