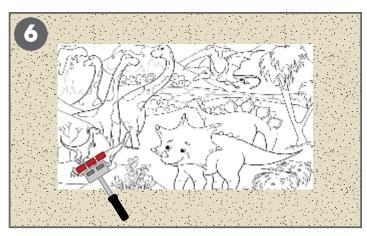

3. Altro W147 Spray adhesive can be applied to the either the back of the panel or the wall substrate. Protect the area from over spray.

4. Use a 3 wheeled wall roller to ensure adhesive transfer to the wall substrate.