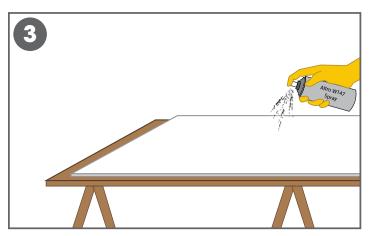

3. Altro W147 Spray adhesive can be applied to the either the back of the panel or the wall substrate. Protect the area from over spray.

4. Use a 3 wheeled wall roller to ensure adhesive transfer to the wall substrate.