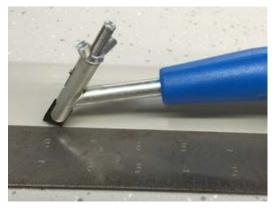

## Shower transition trim installation guide

1. After subfloor preparation, cut shower transition trim to desired length.

2. Cut shower transition trim, as shown above, to fit installed cove former.

4. Mark location where shower transition trim will be installed with pencil.