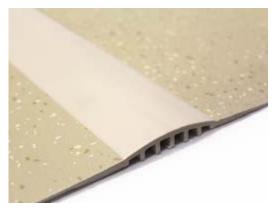

## continued

7. Roll shower transition trim firmly into the adhesive with a seam roller (AST RSH). Wipe away any excessive adhesive. Allow adhesive to cure.

8. Flooring material is then cut to fit "net" to shower transition trim and installed using AltroFix 30 adhesive. Allow adhesive to cure.

10. Once adhesive has cured, rout out seam for welding flooring material to shower transition trim with speed groover (AST SPEED).

11. Trim welded seam with toe trimming knife (AST TTRIMMER).

12. Completed installation.