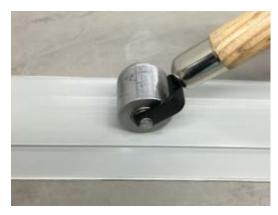

## continued

7. Roll shower transition trim firmly into the adhesive with a seam roller (AST RSH). Wipe away any excessive adhesive. Allow adhesive to cure.

8. Flooring material is then cut to fit "net" to shower transition trim and installed using AltroFix 30 adhesive. Allow adhesive to cure.