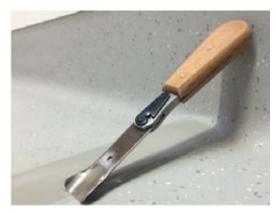

3. Bottom view of fitted shower transition trim.

5. Apply AltroFix MP600 adhesive within the pencil lines and onto the cove former. Alternatively, AltroFix 30 adhesive can be used.

6. Install shower transition trim.