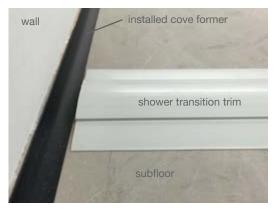

## Shower transition trim installation guide

1. After subfloor preparation, cut shower transition trim to desired length.

2. Cut shower transition trim, as shown above, to fit installed cove former.

4. Mark location where shower transition trim will be installed with pencil.