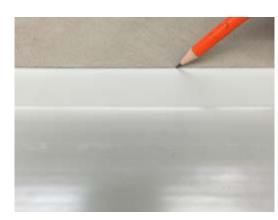

## Shower transition trim installation guide

1. After subfloor preparation, cut shower transition trim to desired length.

2. Cut shower transition trim, as shown above, to fit installed cove former.

4. Mark location where shower transition trim will be installed with pencil.