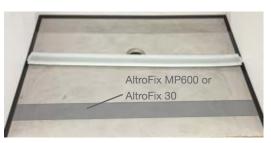

## Shower transition trim installation guide

1. After subfloor preparation, cut shower transition trim to desired length.

2. Cut shower transition trim, as shown above, to fit installed cove former.

4. Mark location where shower transition trim will be installed with pencil.

3. Bottom view of fitted shower transition trim.

5. Apply AltroFix MP600 adhesive within the pencil lines and onto the cove former. Alternatively, AltroFix 30 adhesive can be used.

6. Install shower transition trim.