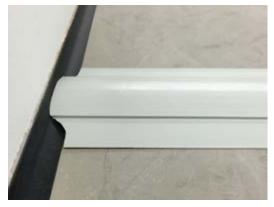

3. Bottom view of fitted shower transition trim.

5. Apply AltroFix MP600 adhesive within the pencil lines and onto the cove former. Alternatively, AltroFix 30 adhesive can be used.

6. Install shower transition trim.