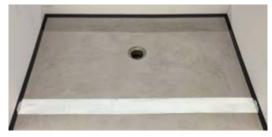

10. Once adhesive has cured, rout out seam for welding flooring material to shower transition trim with speed groover (AST SPEED).

11. Trim welded seam with toe trimming knife (AST TTRIMMER).

12. Completed installation.