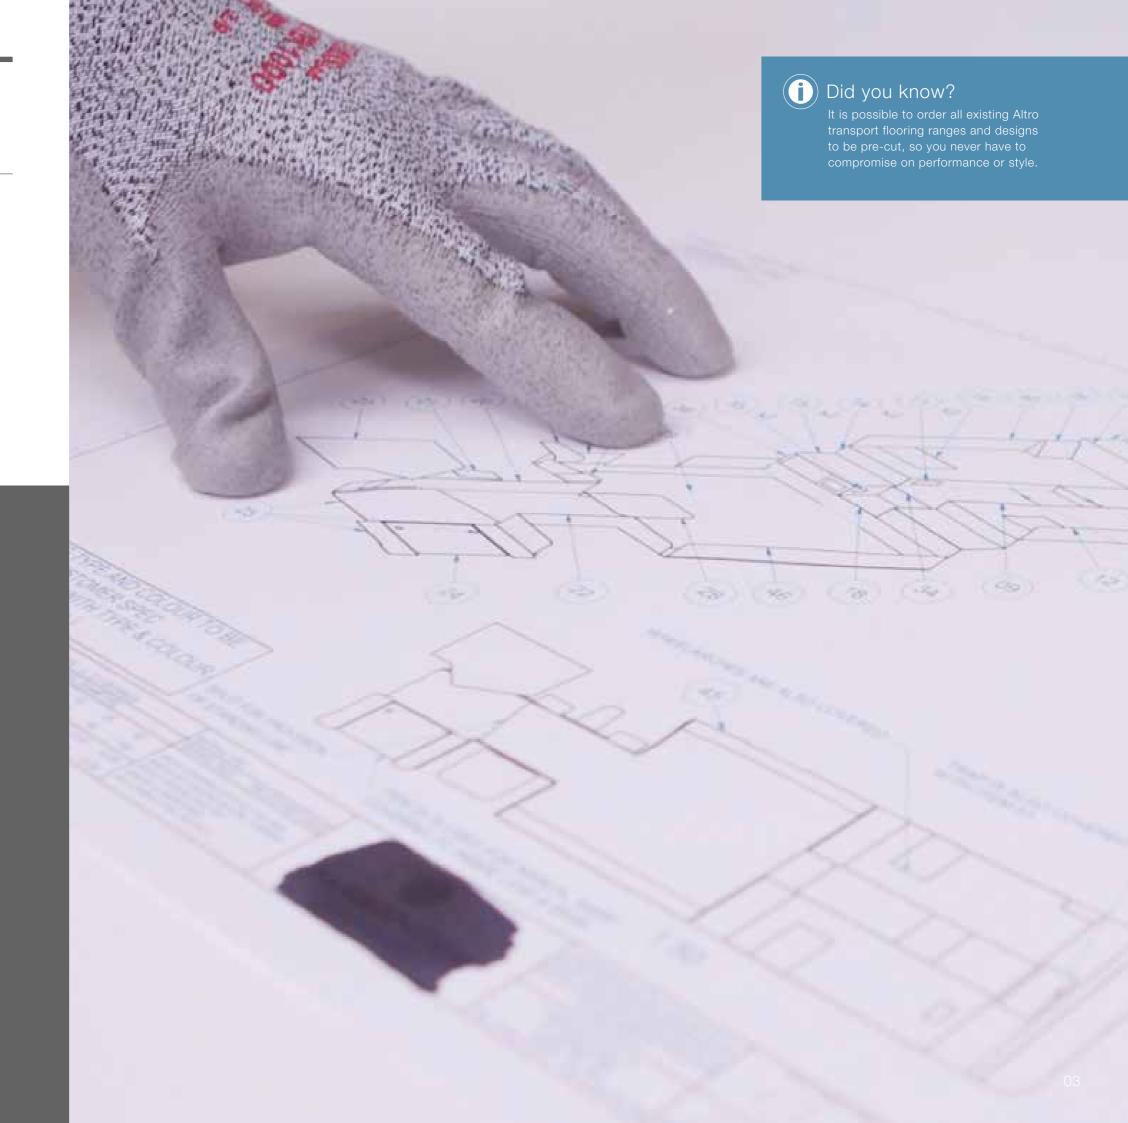

## Plan for a fast, easy installation

Simply choose your flooring and send us your bill of materials alongside any relevant technical drawings in .dxf format, and we'll do the rest. We'll use our state-of-the-art in house cutting technology to pre-cut your flooring order into handy, smaller pieces ready to unroll and install. All pieces will be clearly labelled and packed according to your specific requirements and panel locations.

#### Save time

With our pre-cut flooring service, time spent measuring and cutting flooring – as well as the extra space needed to do so – is a thing of the past. Your flooring will be delivered in handy smaller pieces in individual rolls, for easier manual handling. Once unrolled and acclimatised, simply dry fit the pieces into place, trim if needed, then stick down, roll and weld