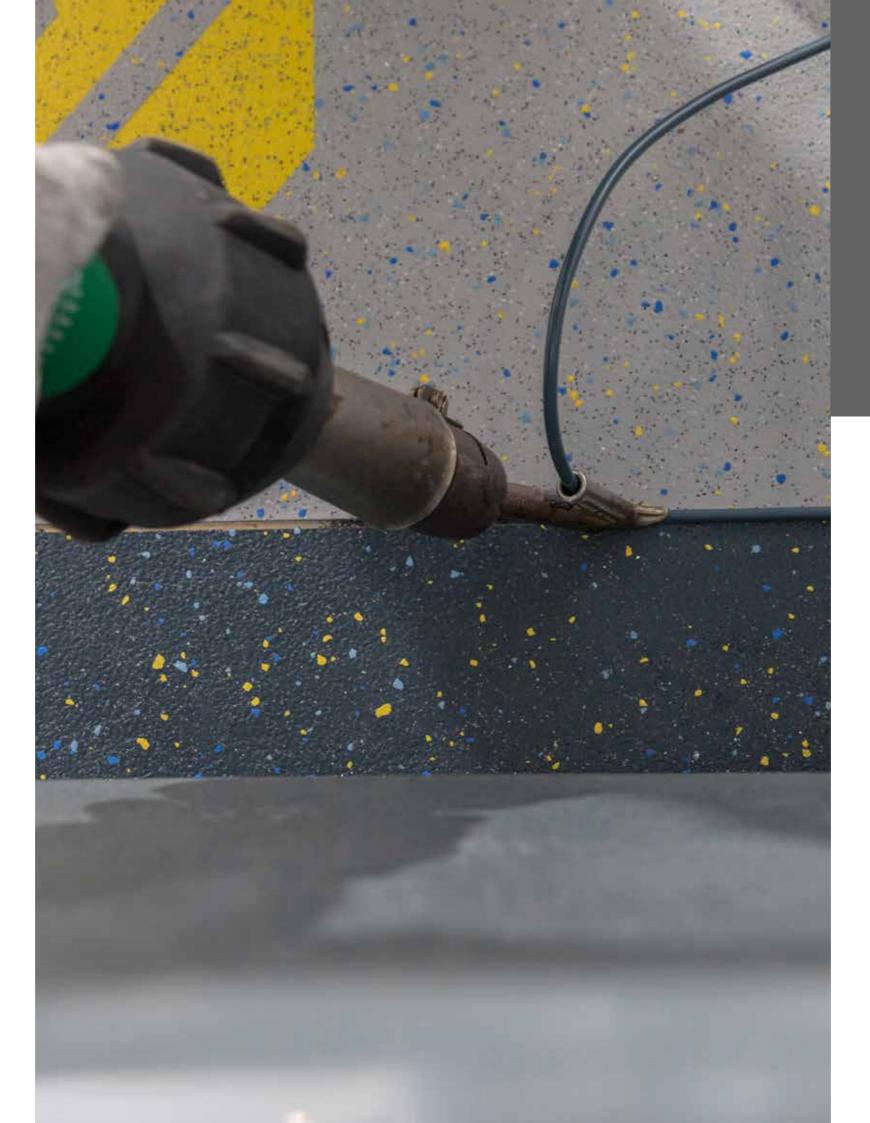

# Installation guidance

- 1. Ensure the subfloor is clean, dry, and free from dust and debris.
- 2. Unroll all of your pre-cut pieces and check that you have all the pieces you need
- 3. Allow the pieces to "relax" and, if needed, reach optimum installation temperature
- 4. Dry fit the pieces into the vehicle and trim if needed
- 5. Remove the pieces and apply your adhesive, leaving the appropriate "flashing off" time
- 6. Lay your pre-cut pieces into the adhesive and roll with a three section floor roller
- 7. Allow recommended adhesive curing time, and then weld the seams