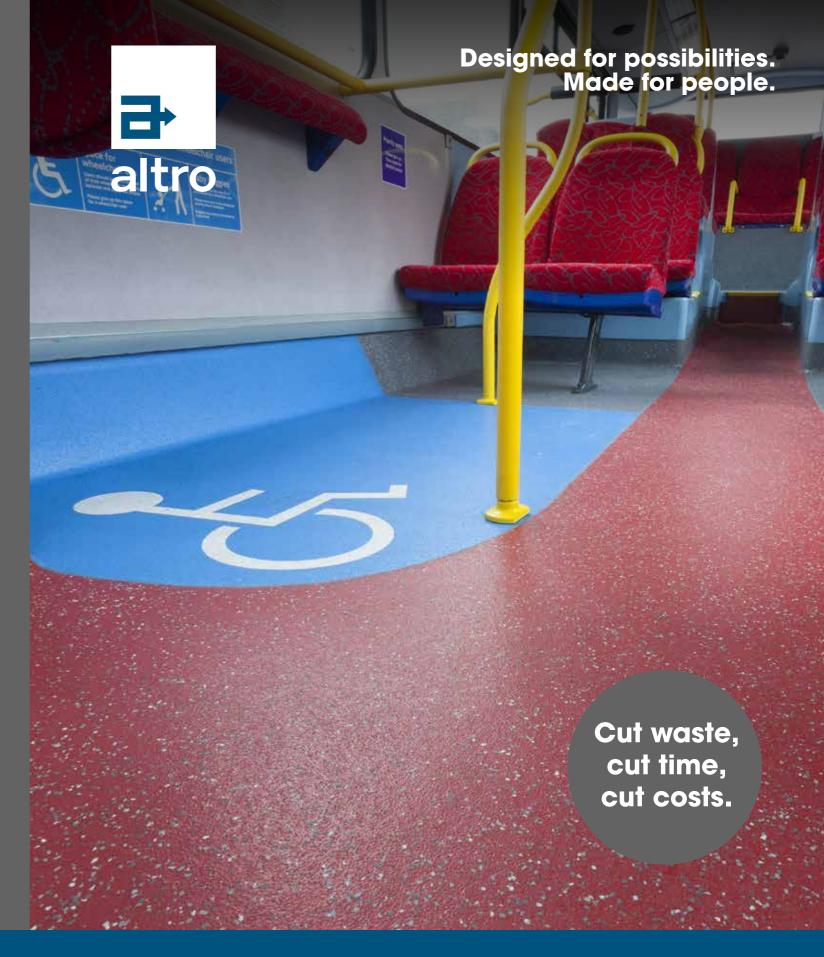

## Streamline your installation

With over 60 years' experience in the global transport market, Altro have developed an in-depth understanding of the unique challenges presented by this diverse industry. With these insights and our collaboration with global bus and rail manufacturers, we've developed our pre-cut flooring service to enable original equipment manufacturers (OEMs) and refurbishment partners to save time and reduce the environmental impact of their installations.

## Cutting edge efficiency

Altro's pre-cut flooring service for transport is designed with the needs of both manufacturers and operators in mind: save time and reduce waste on your vehicle installation, and create a safer working environment for your technicians with reduced manual handling and less risk of cutting injuries.

Selecting our pre-cutting service for your transport installation is a more efficient and less wasteful way to achieve consistent, cost effective, high-quality installations for vehicles. It couldn't be simpler.