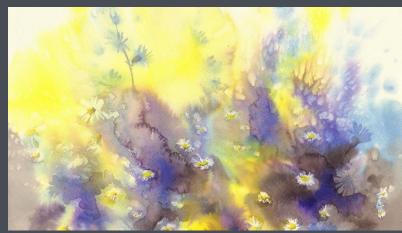

Serengeti

Snail

Summer Alps

Snowy Forest

Watercolor Daisies

Watercolor Forest

Watercolor Tree

Watercolor Weave