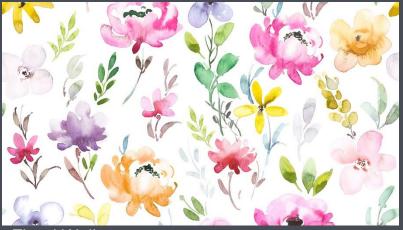

Serengeti

Snail

Summer Alps

Snowy Forest

Watercolor Daisies

Watercolor Forest

Watercolor Tree

Watercolor Weave