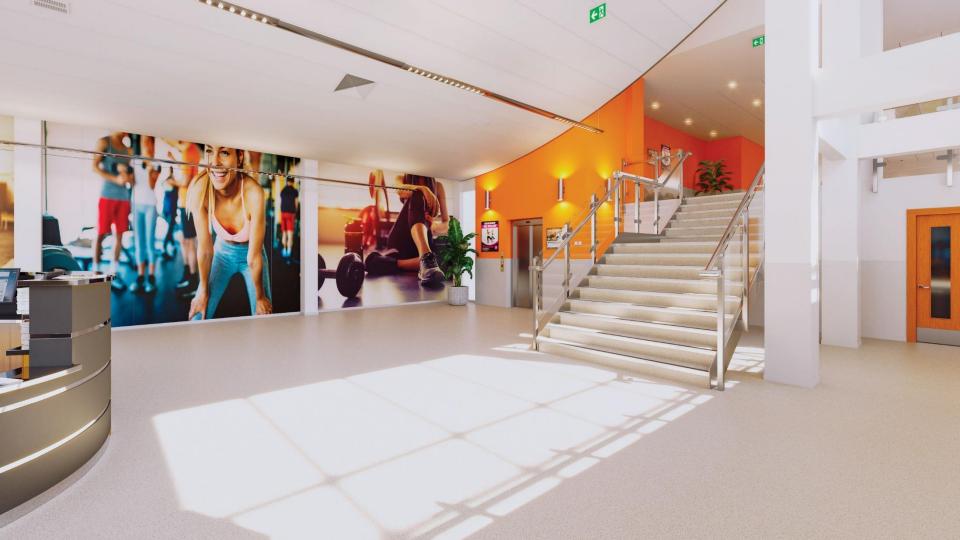

### Typical applications

- Lobbies and reception
- Offices
- Pediatrics
- Athletics
- General areas
- Anywhere beautiful imagery could go!

#### Works well with

- Safety floors
- Smooth floors
- Slip-resistant floors
- Altro Whiterock wall designs

# better together

In areas of frequent spills, hygiene and durability concerns, it's best to let our robust collection of safety flooring and functional wall cladding take the lead.

Install decorative wall cladding with slip-resistant or aesthetically pleasing smooth flooring in the public spaces.