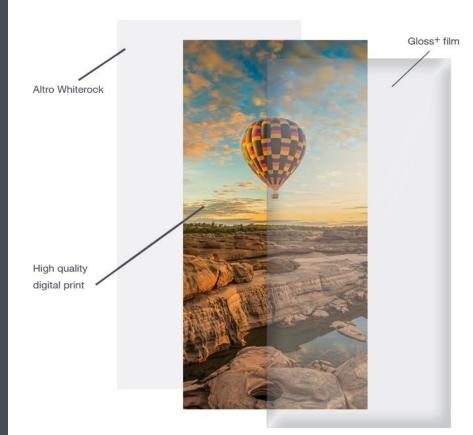

# Gloss+

#### Format options

- Our most protective over laminate film
- Create a glossy appearance
- Resists graffiti, scuffs and scratches
- Can function as a dry-erase board
- Cleans with mild detergent
- 10-year warranty
- 6 weeks lead-time