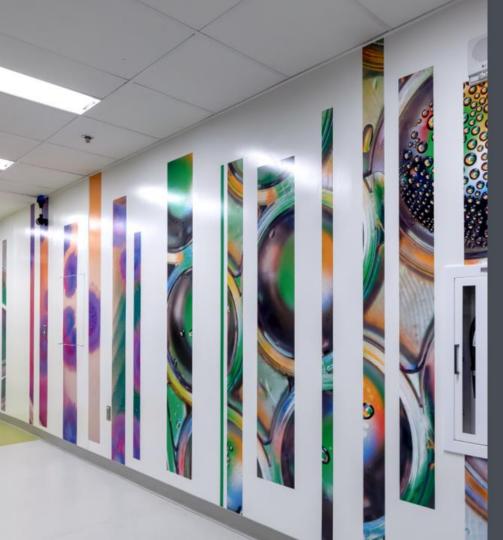

### Altro Whiterock PopArt

Custom printed imagery on durable wall panels

Altro Whiterock PopArt allows you to reproduce custom images and artwork onto Altro Whiterock wall panels to create durable, vibrant design options for a variety of applications.

### Altro Whiterock PopArt Imagery collection

We offer a standard collection of images that customers may specify from for both Altro Whiterock PopArt and Altro Whiterock Digiclad. Many options are available that can span anywhere from 1 to 7 panels.

### Typical applications

- Lobbies and reception
- Offices
- Pediatrics
- Athletics
- General areas
- Anywhere beautiful imagery could go!