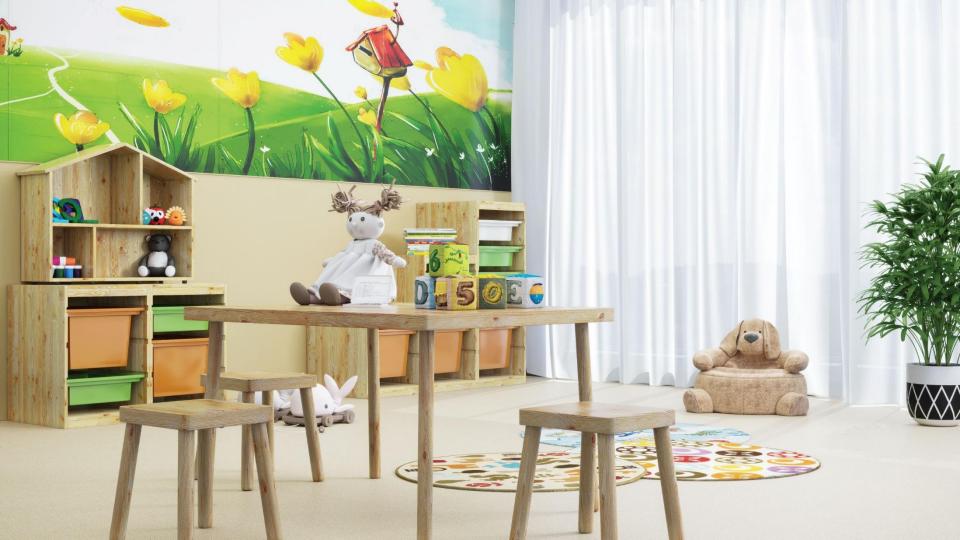

### Typical applications

- Lobbies and reception
- Offices
- Pediatrics
- Athletics
- General areas
- Anywhere beautiful imagery could go!

#### Works well with

- Safety floors
- Smooth floors
- Slip-resistant floors
- Altro Whiterock wall designs

# better together

In areas of frequent spills, hygiene and durability concerns, it's best to let our robust collection of safety flooring and functional wall cladding take the lead.

Install decorative wall cladding with slip-resistant or aesthetically pleasing smooth flooring in the public spaces.