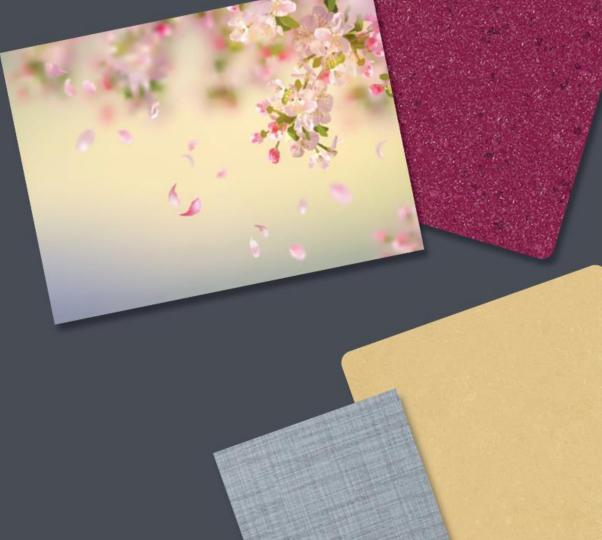

# Altro Whiterock PopArt

Vector imagery requirements

Customers may also choose to use their own image, as we have advertised with AW Digiclad, as long as the sizing is acceptable for printing.

- Vector graphics are our preferred file type because of their superior quality over JPEG images.
- Vector images do not lose quality when enlarged, and therefore are perfect for large feature walls.

## Altro Whiterock PopArt

Photographic imagery requirements

Large JPEG and TIFF files are also suitable to use however, they must meet specific size guidelines and be accepted by our internal team.

- Dimensions > 40" width for multi-panel images
- High resolution > 300 DPI
- Large file size > 10MB, 20MB, 30MB+