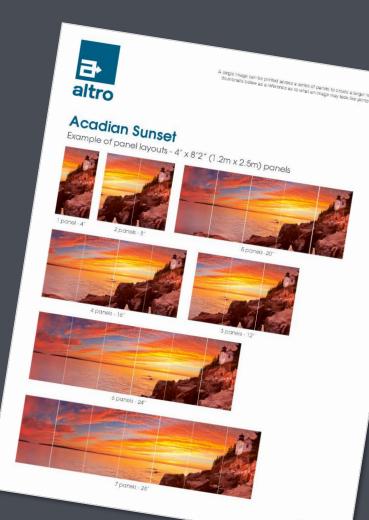

### Altro Whiterock PopArt Imagery collection

We offer a standard collection of images that customers may specify from for both Altro Whiterock PopArt and Altro Whiterock Digiclad. Many options are available that can span anywhere from 1 to 7 panels.

Our image collection also comes with panel layout guidelines for each image.

Abstract Leaf

Acadian Sunset

Abstract Stained Glass

Autumnal Cascade

Avant Garde

Central Park

Carpathian Mountains