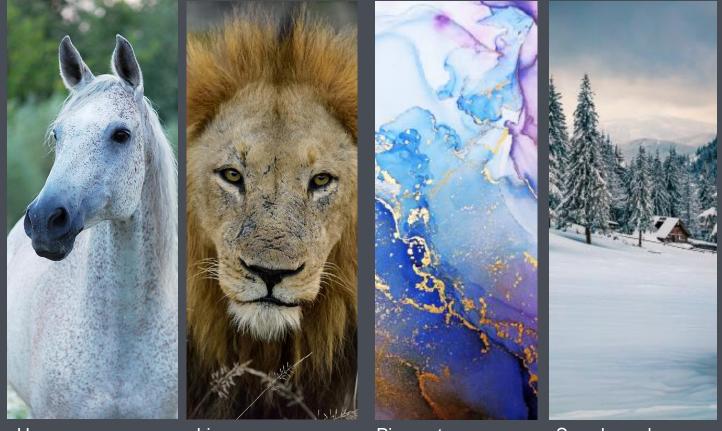

Abandoned

Adventure

Brown Bear

Dominica

Duckling

Elephant

Giraffe

Highland Steer

Horse

Lion

Pigments

Snowbound

Starry Night

Sunlit

Wildflowers

Zebra