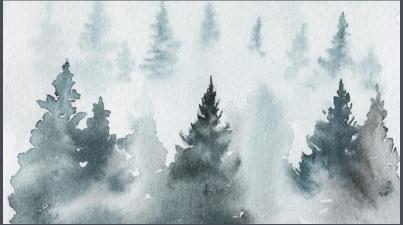

Serengeti

Snail

Summer Alps

Snowy Forest

Watercolor Daisies

Watercolor Forest

Watercolor Tree

Watercolor Weave