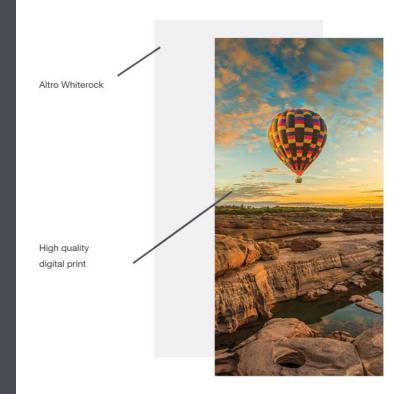

### Altro Whiterock PopArt

Custom printed imagery on durable wall panels

Altro Whiterock PopArt allows you to reproduce custom images and artwork onto Altro Whiterock wall panels to create durable, vibrant design options for a variety of applications.

Available in three different formats to fit your project's specific needs. Add a splash of creativity to take interiors from ordinary to extraordinary with Altro Whiterock PopArt.

- No protective film or coating
- No scratch-resistance
- Use in low traffic areas
- Clean with mild detergent, can not use disinfectants
- 1 year warranty
- 6 weeks lead-time