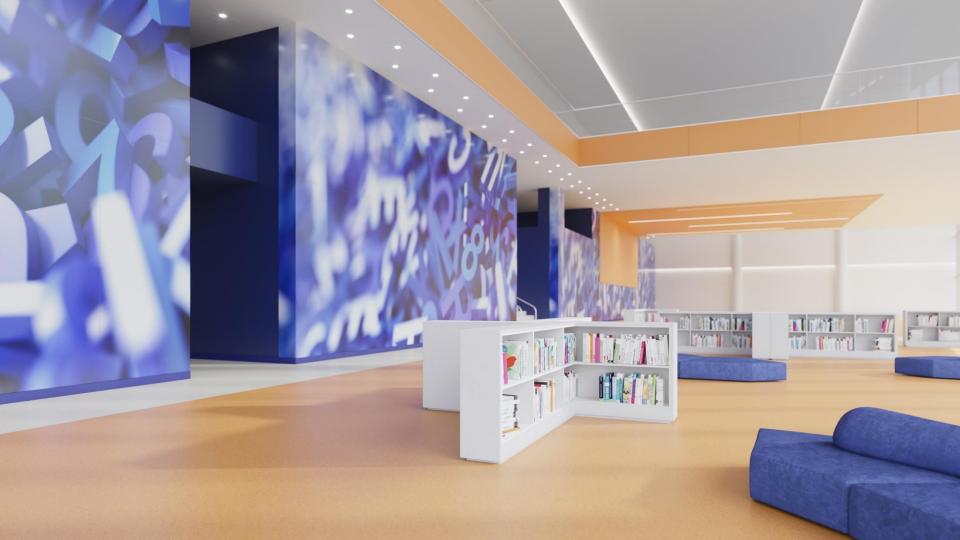

### Typical applications

- Lobbies and reception
- Offices
- Pediatrics
- Athletics
- General areas
- Anywhere beautiful imagery could go!

#### Works well with

- Safety floors
- Smooth floors
- Slip-resistant floors
- Altro Whiterock wall designs

# better together

In areas of frequent spills, hygiene and durability concerns, it's best to let our robust collection of safety flooring and functional wall cladding take the lead.

Install decorative wall cladding with slip-resistant or aesthetically pleasing smooth flooring in the public spaces.