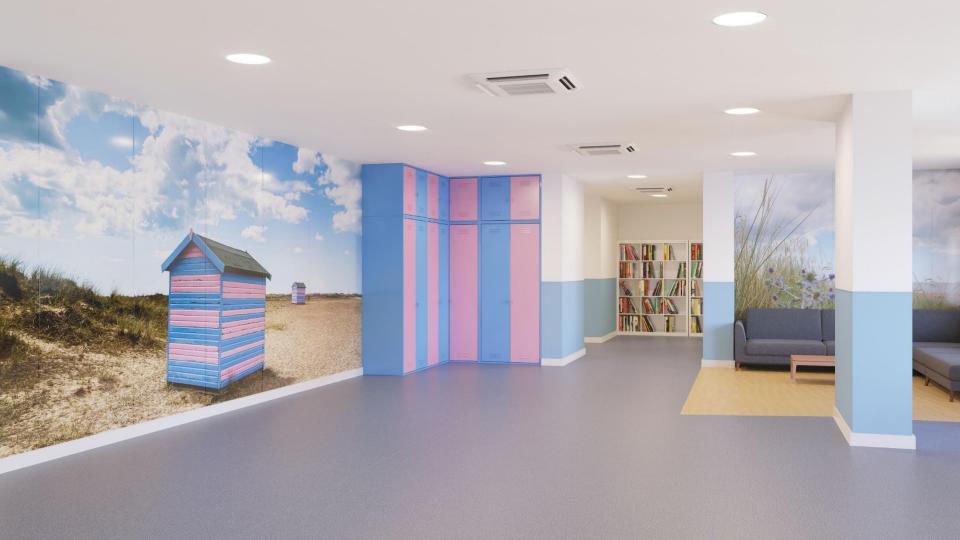

### Altro Whiterock PopArt

Custom printed imagery on durable wall panels

Altro Whiterock PopArt allows you to reproduce custom images and artwork onto Altro Whiterock wall panels to create durable, vibrant design options for a variety of applications.

### Typical applications

- Lobbies and reception
- Offices
- Pediatrics
- Athletics
- General areas
- Anywhere beautiful imagery could go!

# better together

In areas of frequent spills, hygiene and durability concerns, it's best to let our robust collection of safety flooring and functional wall cladding take the lead.

Install decorative wall cladding with slip-resistant or aesthetically pleasing smooth flooring in the public spaces.