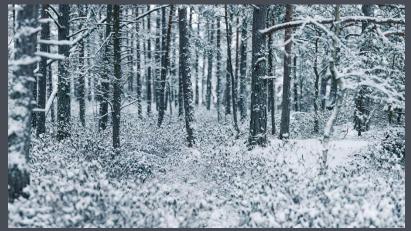

Serengeti

Snail

Summer Alps

Snowy Forest

Watercolor Daisies

Watercolor Forest

Watercolor Tree

Watercolor Weave