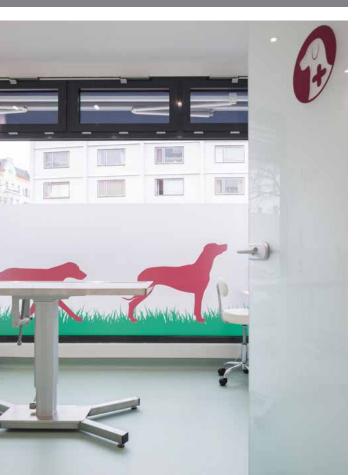

## Veterinary practice creates a cozy atmosphere with Altro

Berlin, Germany

Bärenwiese veterinary practice in Berlin is available for its animal patients 24 hours a day, 365 days a year. The practice has state-of-the-art treatment rooms for examinations and operations, an ultrasound room, a dedicated dental surgery space and an in-house laboratory as well as a recovery room. After updating their clinical areas, the practice discovered a need for new floors and walls for the offices, public areas and toilets.

Adhesive-free Altro Cantata was chosen for the treatment rooms and the operating room – coordinating with the practice colors to create a harmonious environment. In addition to its quick installation, it is easy-to-clean and works perfectly with Altro Whiterock hygienic wall cladding.

To incorporate a splashguard into the room design, the practice management chose Altro Whiterock for the wall behind the washbasins in the treatment rooms and restrooms. It was also used for the walls of the operating rooms. Seamlessly integrated with Altro Cantata flooring, it creates a sealed, watertight system, ideal for areas where safety and hygiene are paramount. "We are very satisfied with the result because even critical parts of the installation have been expertly dealt with, such as the drains in the operating rooms, which have been seamlessly connected to the floor," Czempiel-Bartels concluded.