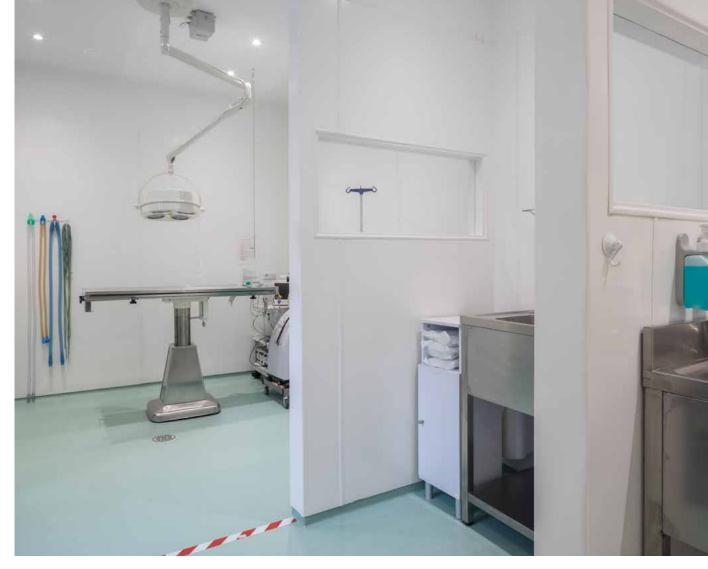

## Veterinary practice creates a cozy atmosphere with Altro

Berlin, Germany

Bärenwiese veterinary practice in Berlin is available for its animal patients 24 hours a day, 365 days a year. The practice has state-of-the-art treatment rooms for examinations and operations, an ultrasound room, a dedicated dental surgery space and an in-house laboratory as well as a recovery room. After updating their clinical areas, the practice discovered a need for new floors and walls for the offices, public areas and toilets.

Adhesive-free Altro Cantata was chosen for the treatment rooms and the operating room – coordinating with the practice colors to create a harmonious environment. In addition to its quick installation, it is easy-to-clean and works perfectly with Altro Whiterock hygienic wall cladding.

To incorporate a splashguard into the room design, the practice management chose Altro Whiterock for the wall behind the washbasins in the treatment rooms and restrooms. It was also used for the walls of the operating rooms. Seamlessly integrated with Altro Cantata flooring, it creates a sealed, watertight system, ideal for areas where safety and hygiene are paramount. "We are very satisfied with the result because even critical parts of the installation have been expertly dealt with, such as the drains in the operating rooms, which have been seamlessly connected to the floor," Czempiel-Bartels concluded.