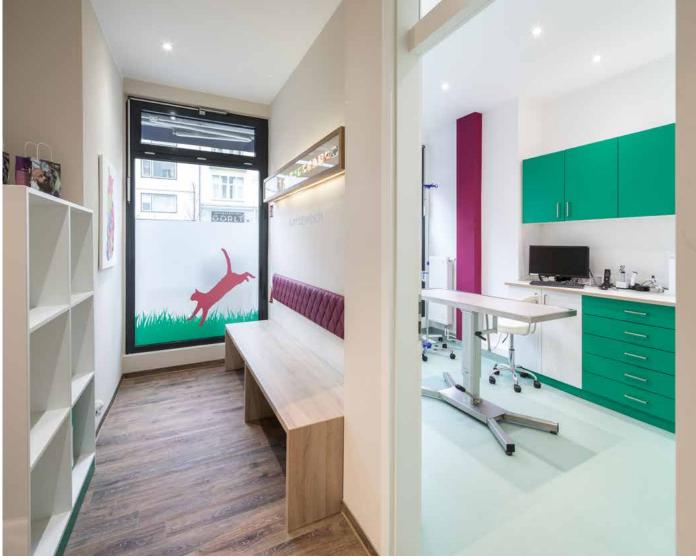

## Veterinary practice creates a cozy atmosphere with Altro

Berlin, Germany

Bärenwiese veterinary practice in Berlin is available for its animal patients 24 hours a day, 365 days a year. The practice has state-of-the-art treatment rooms for examinations and operations, an ultrasound room, a dedicated dental surgery space and an in-house laboratory as well as a recovery room. After updating their clinical areas, the practice discovered a need for new floors and walls for the offices, public areas and toilets.

Adhesive-free Altro Cantata was chosen for the treatment rooms and the operating room – coordinating with the practice colors to create a harmonious environment. In addition to its quick installation, it is easy-to-clean and works perfectly with Altro Whiterock hygienic wall cladding.

To incorporate a splashguard into the room design, the practice management chose Altro Whiterock for the wall behind the washbasins in the treatment rooms and restrooms. It was also used for the walls of the operating rooms. Seamlessly integrated with Altro Cantata flooring, it creates a sealed, watertight system, ideal for areas where safety and hygiene are paramount. "We are very satisfied with the result because even critical parts of the installation have been expertly dealt with, such as the drains in the operating rooms, which have been seamlessly connected to the floor," Czempiel-Bartels concluded.