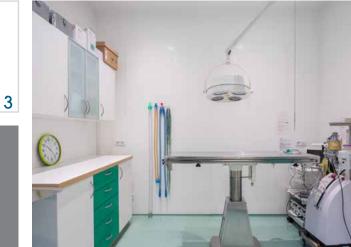

Adhesive-free Altro Cantata was chosen for the treatment rooms and the operating room – coordinating with the practice colors to create a harmonious environment. In addition to its quick installation, it is easy-to-clean and works perfectly with Altro Whiterock hygienic wall cladding.

To incorporate a splashguard into the room design, the practice management chose Altro Whiterock for the wall behind the washbasins in the treatment rooms and restrooms. It was also used for the walls of the operating rooms. Seamlessly integrated with Altro Cantata flooring, it creates a sealed, watertight system, ideal for areas where safety and hygiene are paramount. "We are very satisfied with the result because even critical parts of the installation have been expertly dealt with, such as the drains in the operating rooms, which have been seamlessly connected to the floor," Czempiel-Bartels concluded.