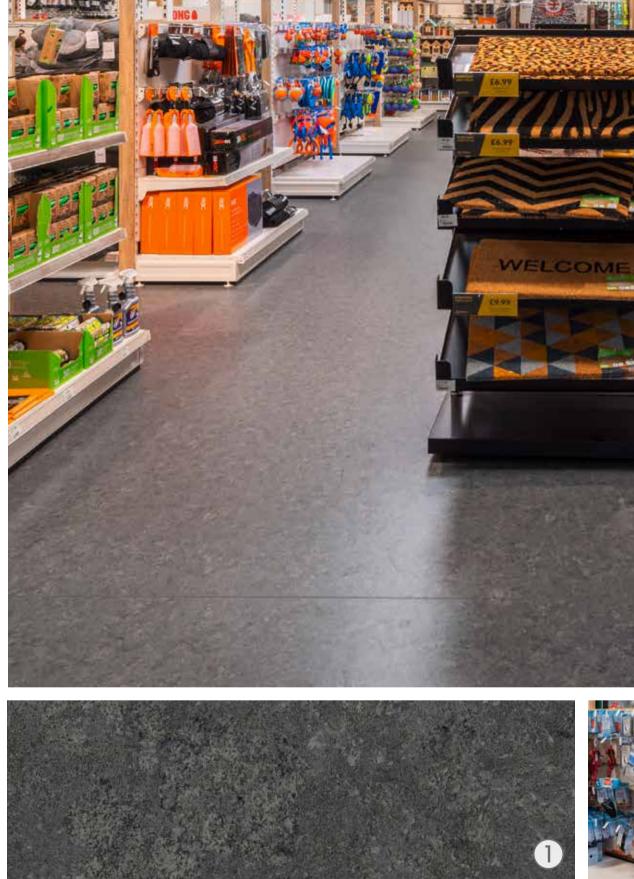

## Solution

The specification led the Dobbies team to a brand new safety floor, Altro Illustra. Designed to bring natural elements in a range of contemporary and flexible colours, shades and fabric effects, Altro Illustra is also smooth to the touch, functional with a natural beauty. This stylish, safety floor is also available as a sustainable, adhesive-free option.

Looks great with:

- **1. Altro Tegulis**<sup>™</sup> | Antique Copper
- 2. Altro Suprema<sup>™</sup> | Coleus
- 3. Altro Illustra<sup>™</sup> adhesive-free | Soft Blush

Altro Illustra is available in a range of contemporary and flexible designs. This stylish, functional and design-led safety flooring has enhanced sustained slip resistance, making it great for busy classrooms, entrance areas, care home and hospital wards, corridors and shop floors. New Altro Illustra is low maintenance, incorporating Altro Easyclean<sup>™</sup> technology.