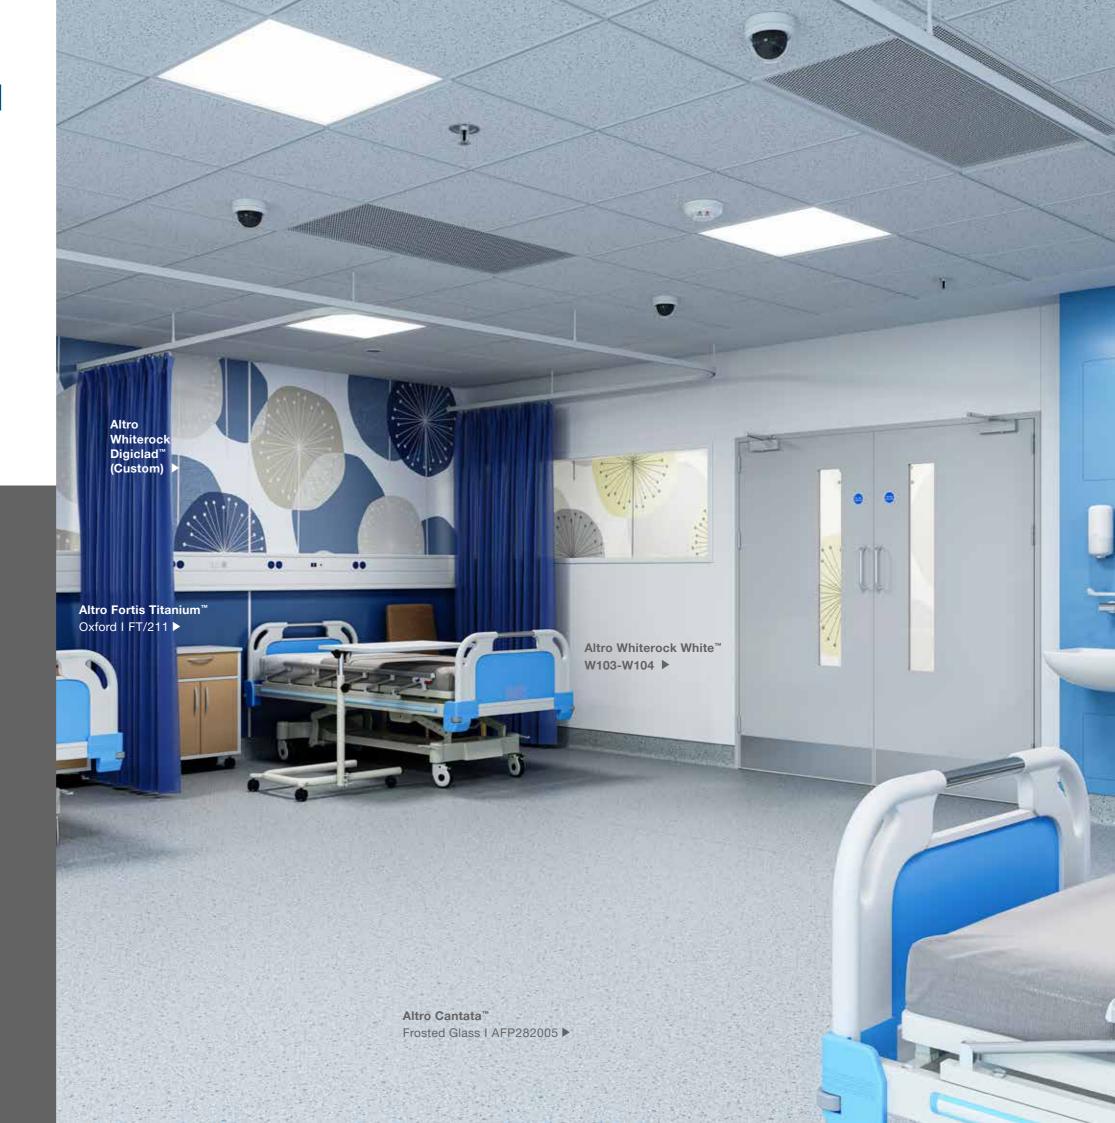

Altro Whiterock walls, combined with Altro safety, luxury vinyl tile (LVT) or Altro smooth floors, create an impervious and easy to clean system that meets the hygienic requirements of even the most critical care areas—yet they also provide an extensive colour palette to make a welcoming and aesthetically pleasing environment.

#### Bespoke options for walls

Artwork can be used as a tool to bring biophilic principles into the space, and can create landmarks and features to help with navigation. Using images from local areas such as parks and woods to visualise familiar scenes can help create a sense of calm. Altro Whiterock Digiclad (Custom) enables you to create a bespoke design on the Altro Whiterock wall sheet or choose from our standard image collection. This could include a logo, lettering or artwork to support wayfinding.