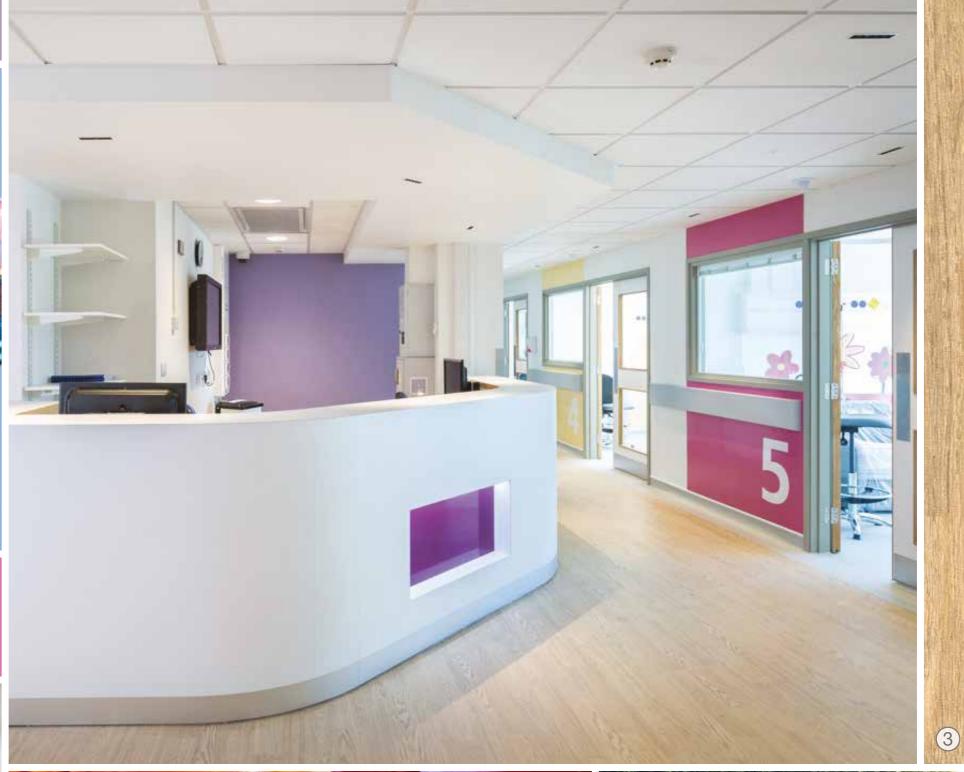

#### Bespoke options for walls

Artwork can be used as a tool to bring biophilic principles into the space, and can create landmarks and features to help with navigation. Using images from local areas such as parks and woods to visualise familiar scenes can help create a sense of calm. Altro Whiterock Digiclad (Custom) enables you to create a bespoke design on the Altro Whiterock wall sheet or choose from our standard image collection. This could include a logo, lettering or artwork to support wayfinding.

Altro Whiterock Satins (wayfinding)

- 1 Altro Whiterock Satins | Viola | 214 | LRV 13 2 Altro Whiterock Satins | Zandra | 217 | LRV 24 3 Altro Operetta | Flaxen Oak | WSM2054 | LRV 38