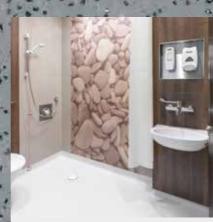

Our specialist floors for areas such as kitchens (PTV ≥55, R12) and wet rooms and bathrooms (PTV ≥50 (slider 96), R11) provide enhanced safety with common contaminants found in these areas.

All Altro walls have excellent fire rating and up to date fire certification. We also have specialist solutions providing safe, secure and anti-ligature environments.

# £2.7 billion a year\*

\*British Medical Journal.

Specialist safety floors for wet rooms and bathrooms

A unique, impervious system for hospital hygiene

"We chose Altro's range of products because of their suitability for clinical environments in terms of safety and hygiene. They also offer a great range of colours, tones and textures, which gives us the flexibility to create an appealing, modern, design-led environment."