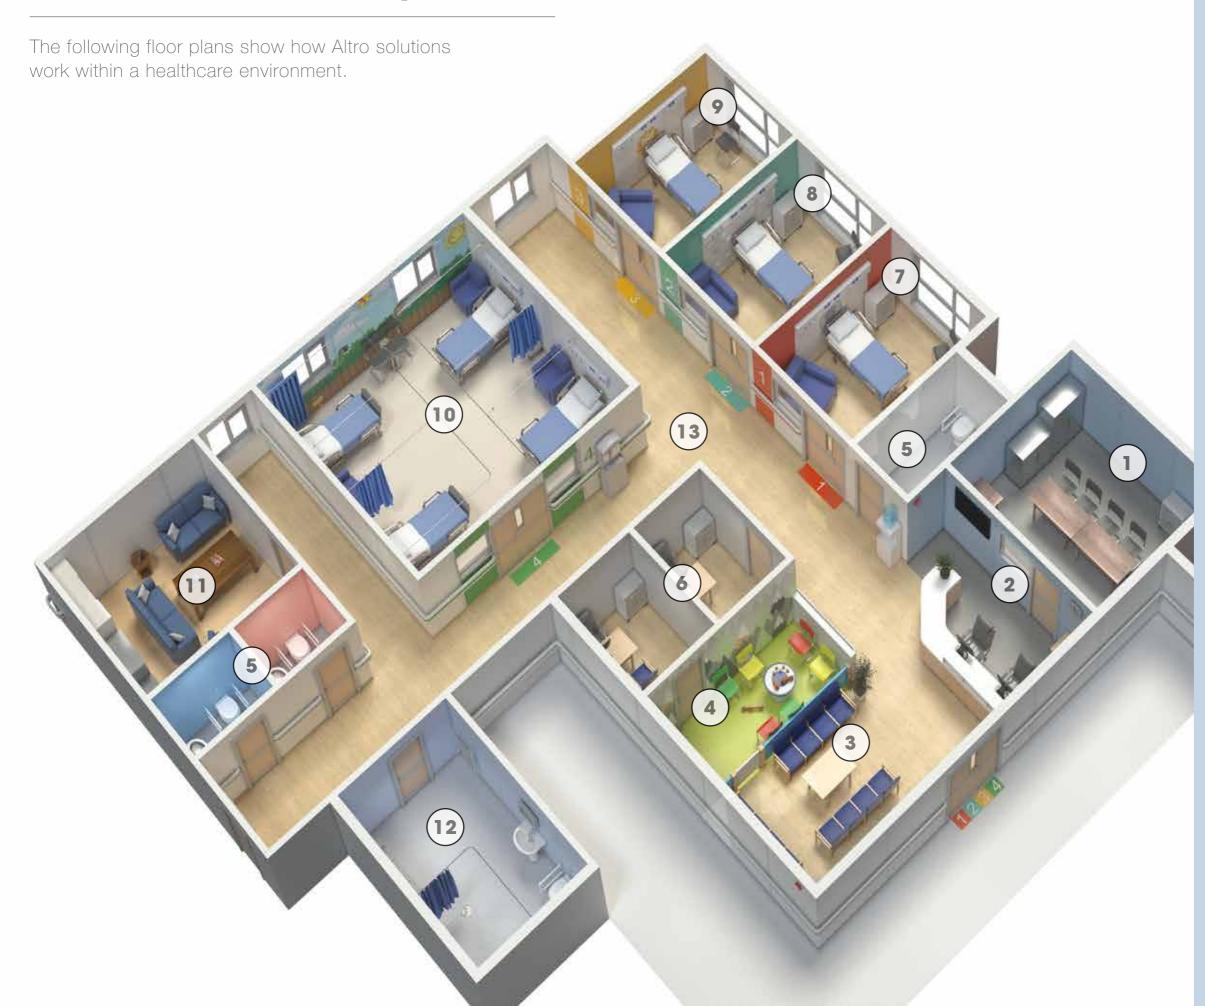

## Altro solutions for hospitals

| 1. Administration                                |          |
|--------------------------------------------------|----------|
| <b>Altro Operetta</b> ™ Baroque                  | LRV 22   |
| Altro Whiterock Satins™ Flint                    | LRV 32   |
| 2. Reception                                     |          |
| Altro Operetta Baroque                           | LRV 22   |
| Altro Whiterock Satins Clarity                   | LRV 64   |
| 3. Waiting area                                  |          |
| Altro Operetta Flaxen Oak                        | LRV 38   |
| Altro Whiterock Digiclad (Custom)                |          |
| 4. Children's waiting area                       |          |
| Altro Orchestra™ Jazz                            | LRV 15   |
| Altro Whiterock Digiclad (Custom)                |          |
| 5. WC                                            |          |
| Altro Aquarius Cygnet                            | I RV 46  |
| Altro Whiterock White.                           |          |
|                                                  |          |
| 6. Consulation rooms                             | 1 DV 600 |
| Altro Operetta Flaxen Oak                        | LRV 38   |
| 7. Private ward                                  |          |
| Altro Orchestra Straw Oak                        |          |
| Altro Whiterock Satins Bergamot                  | LRV 26   |
| 8. Private ward                                  |          |
| Altro Orchestra Straw Oak                        | LRV 38   |
| Altro Whiterock Satins Vibrance                  | LRV 22   |
| 9. Private ward                                  |          |
| Altro Orchestra Straw Oak                        | LRV 38   |
| Altro Whiterock Satins Glow                      | LRV 50   |
| 10. General ward                                 |          |
| Altro Suprema Ornella                            | I RV 49  |
| Altro Whiterock Digiclad (Custom)                | 2.17     |
| 11 Chaff root area                               |          |
| 11. Staff rest area Altro Cantata™ Champagne Oak | I B\/ 38 |
| Altro Whiterock Satins Ice                       |          |
|                                                  |          |
| 12. Wet room                                     | LD\/ 46  |
| Altro Whiterook Setins Clarity                   |          |
| Altro Whiterock Satins Clarity                   | Ln V 04  |
| 13. Corridor                                     |          |
| Altro Operetta Flaxen Oak                        | LRV 38   |