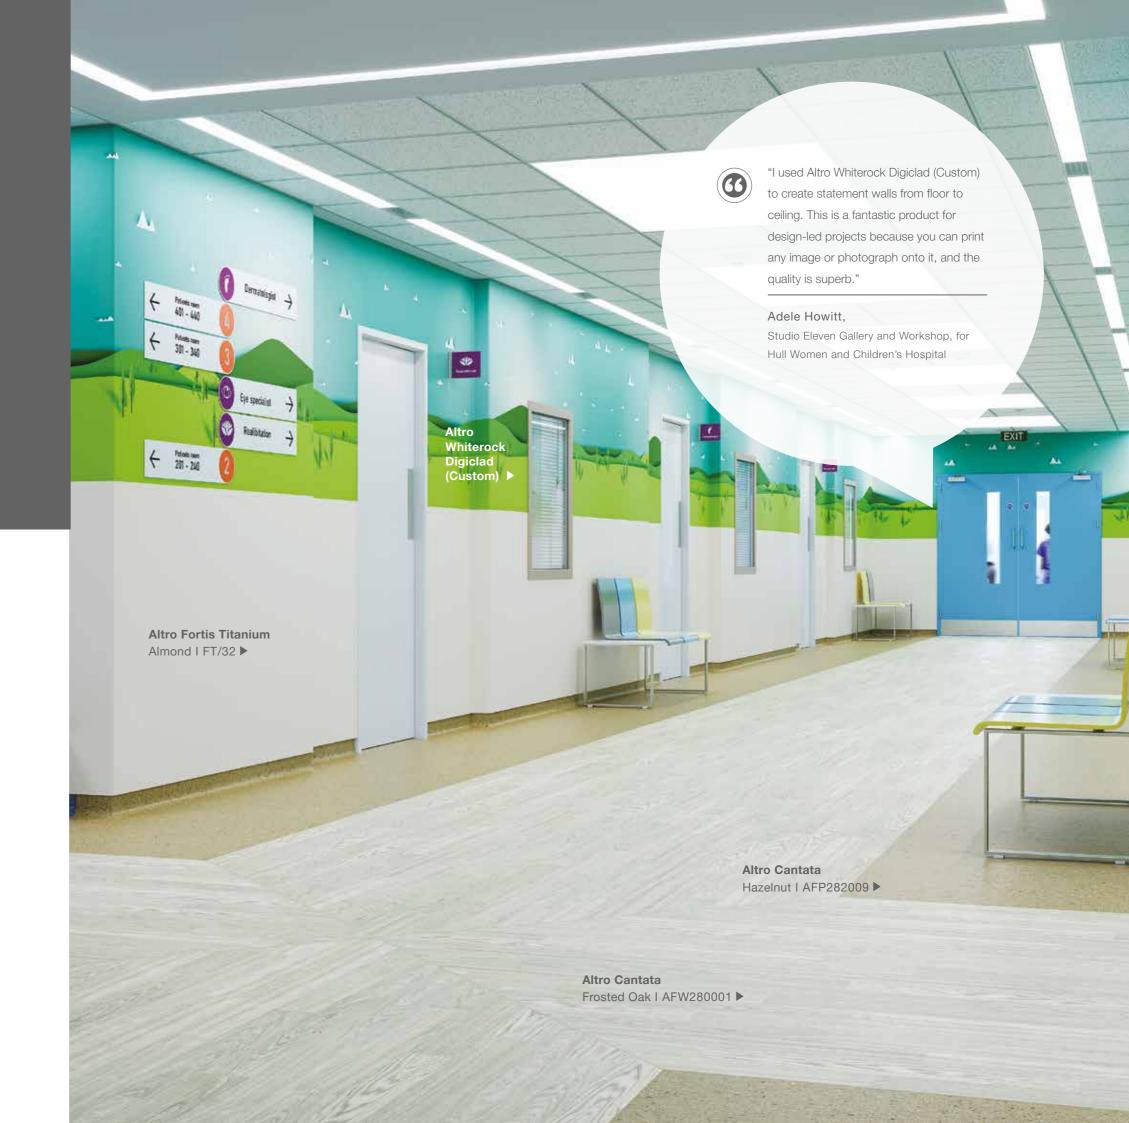

#### Bespoke options for walls

Artwork can be used as a tool to bring biophilic principles into the space, and can create landmarks and features to help with navigation. Using images from local areas such as parks and woods to visualise familiar scenes can help create a sense of calm. Altro Whiterock Digiclad (Custom) enables you to create a bespoke design on the Altro Whiterock wall sheet or choose from our standard image collection. This could include a logo, lettering or artwork to support wayfinding.