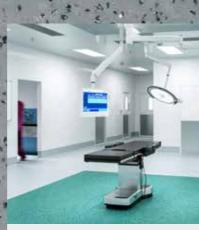

#### Altro for infection control

Altro floors, walls and doors are easy to clean and maintain, helping to prevent healthcare associated infections (HCAIs) and cross-infection. Not only can they be used to create a healing atmosphere; with correct cleaning regimes and standards they can also help reduce the spread of infection. They are ideal for areas where hygiene is paramount, such as intensive care units (ICUs) and operating theatres.