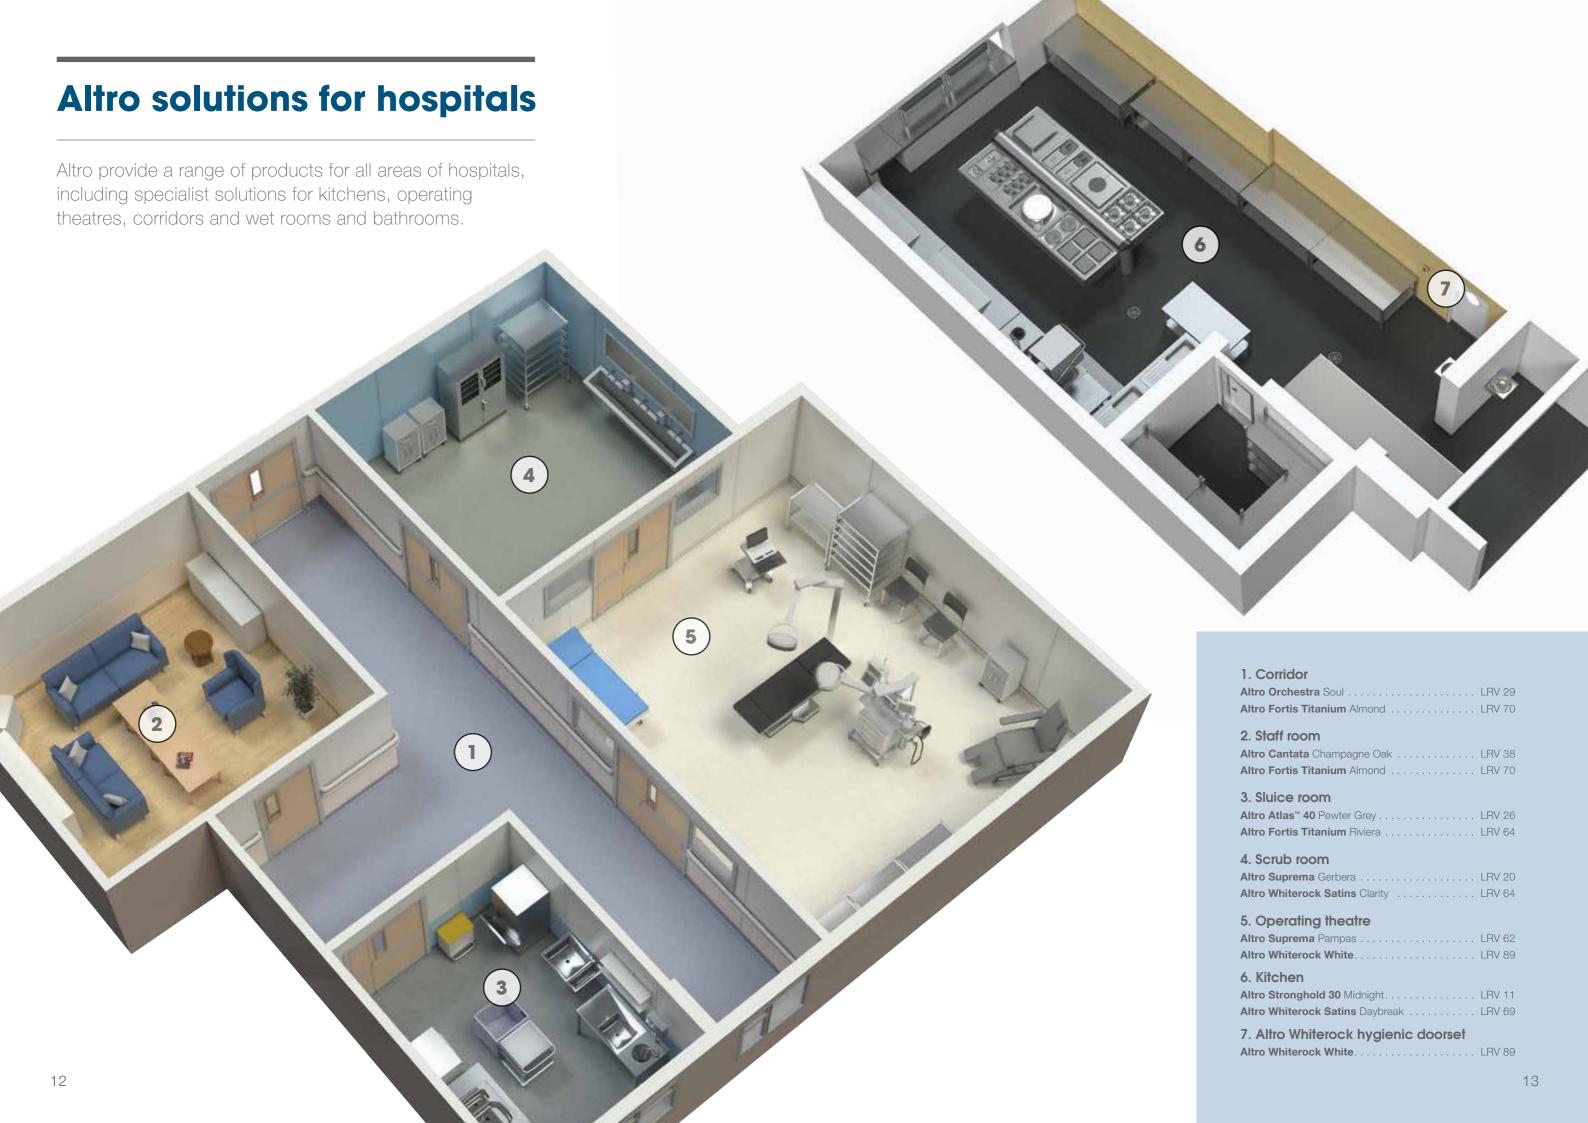

#### Altro for infection control

Altro floors, walls and doors are easy to clean and maintain, helping to prevent healthcare associated infections (HCAIs) and cross-infection. Not only can they be used to create a healing atmosphere; with correct cleaning regimes and standards they can also help reduce the spread of infection. They are ideal for areas where hygiene is paramount, such as intensive care units (ICUs) and operating theatres.

#### Altro for safety

For areas with a high potential of spills from water, such as laundries and changing rooms, our safety floors are PTV ≥36, reducing the chance of a slip to one in a million for the lifetime of the floor.

Our specialist floors for areas such as kitchens (PTV ≥55, R12) and wet rooms and bathrooms (PTV ≥50 (slider 96), R11) provide enhanced safety with common contaminants found in these areas.

All Altro walls have excellent fire rating and up to date fire certification. We also have specialist solutions providing safe, secure and anti-ligature environments.