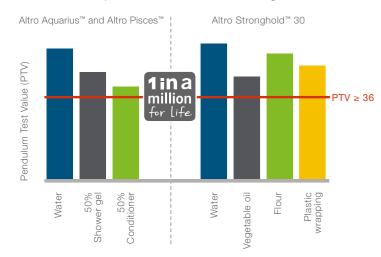

#### Altro for safety

For areas with a high potential of spills from water, such as laundries and changing rooms, our safety floors are PTV ≥36, reducing the chance of a slip to one in a million for the lifetime of the floor.

Our specialist floors for areas such as kitchens (PTV ≥55, R12) and wet rooms and bathrooms (PTV ≥50 (slider 96), R11) provide enhanced safety with common contaminants found in these areas.

All Altro walls have excellent fire rating and up to date fire certification. We also have specialist solutions providing safe, secure and anti-ligature environments.

HSE minimum standard of PTV ≥ 36 for Altro Aquarius, Altro Pisces and Altro Stronghold 30

Altro Stronghold 30 (PTV ≥55, R12) for kitchens

Healthcare associated infections are estimated to cost the NHS approximately