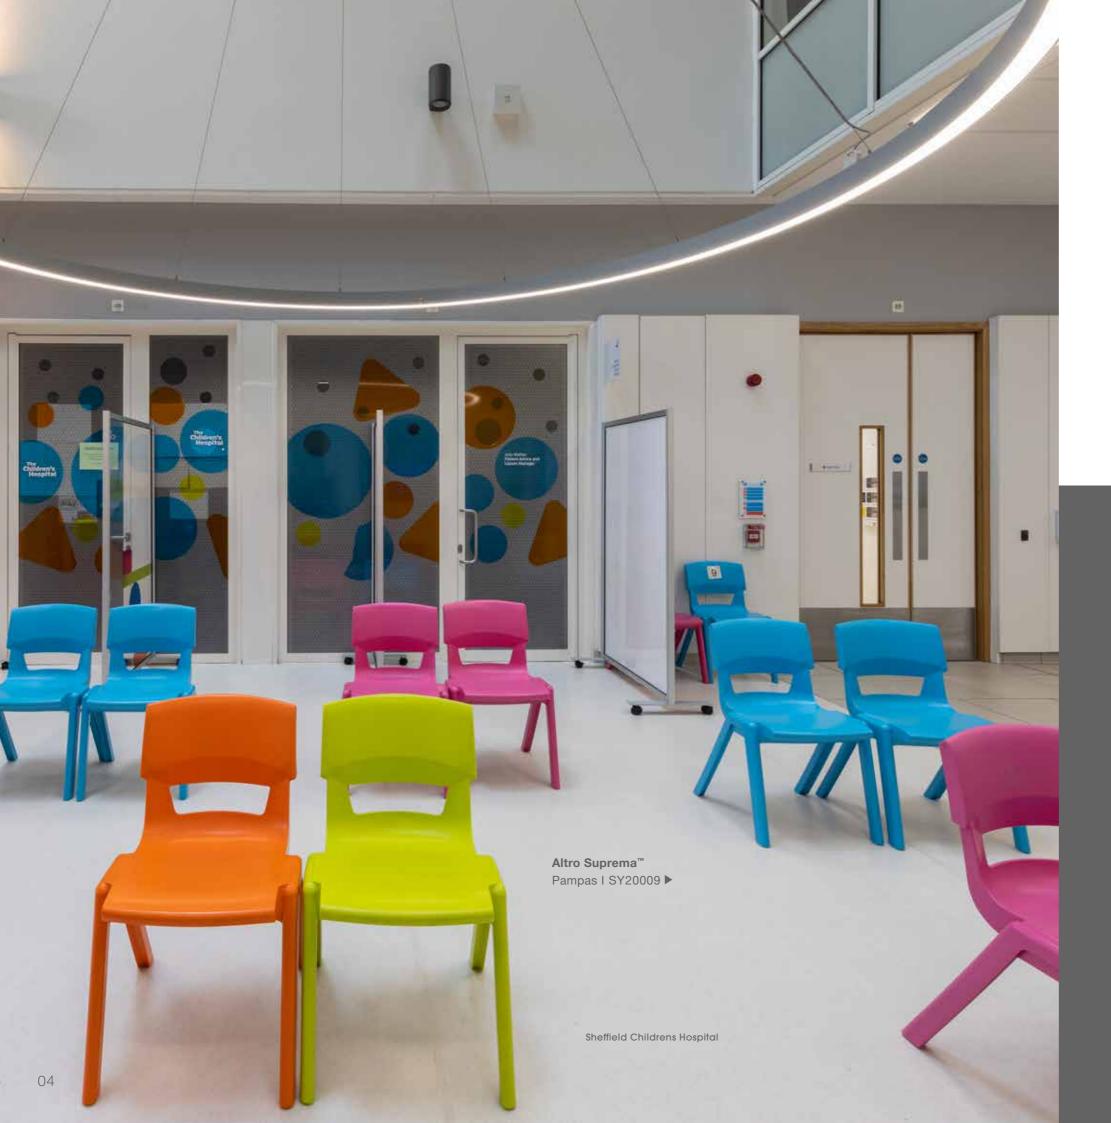

Using biophilic design — the strategy of bringing nature into the environment — can help create a sense of calm and wellbeing.

Our floors and walls have a wide range of colour options, and wood-look designs, that can be used to create a biophilic environment to help promote recovery.