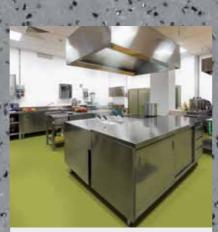

Our specialist floors for areas such as kitchens (PTV ≥55, R12) and wet rooms and bathrooms (PTV ≥50 (slider 96), R11) provide enhanced safety with common contaminants found in these areas.

All Altro walls have excellent fire rating and up to date fire certification. We also have specialist solutions providing safe, secure and anti-ligature environments.