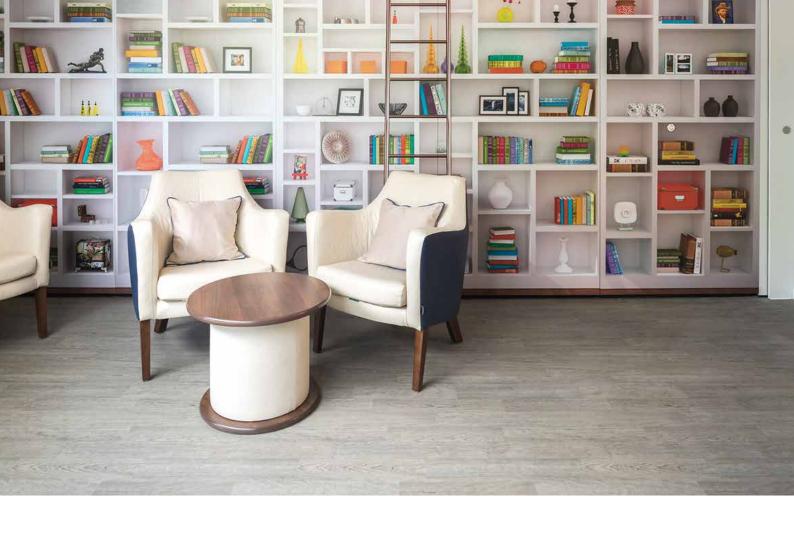

Altro floors were used throughout the over 2000m<sup>2</sup> new build extension.

Altro Wood Safety was installed in circulation areas, dayrooms and bedrooms. Altro Pisces was used in all ensuites and assisted bathrooms. Altro Walkway 20 was used in the laundry room.