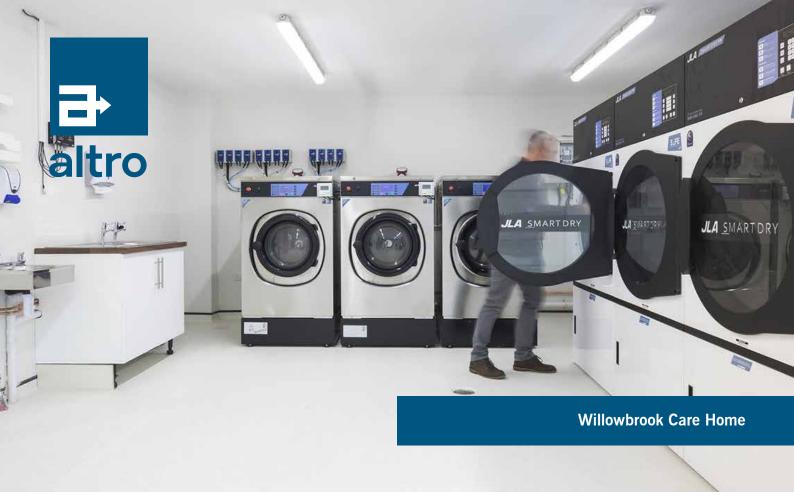

Altro floors were used throughout the over 2000m<sup>2</sup> new build extension.

Altro Wood Safety was installed in circulation areas, dayrooms and bedrooms. Altro Pisces was used in all ensuites and assisted bathrooms. Altro Walkway 20 was used in the laundry room.