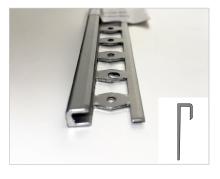

### Aluminum edge trim/cap strip

Used with any 2mm - 2.5mm thick floors and wall panels.