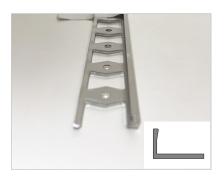

### Aluminum edge trim/cap strip

Used with any 2mm - 2.5mm thick floors and wall panels.