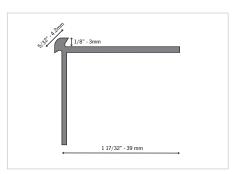

# Aluminum trims datasheet

When it comes to joining and finishing floors and walls, our aluminum trims offer a robust and aesthetically pleasing installation solution guaranteeing a durable and long-lasting finish. Our aluminum trims are versatile and can be used as cap strips for flooring, edge finishing and corner joining for wall panels.





## Aluminum edge finishing trim

Used with any 2.5mm thick wall panels.





### Aluminum edge trim/cap strip

Used with any 2mm - 2.5mm thick floors and wall panels.





#### Aluminum cap strip

Used with any 3mm - 4mm thick floors.





# Aluminum internal corner trim ALTW04

Used with any 2.5mm wall panel.





# Aluminum external corner trim

Used with any 2.5mm wall panel.