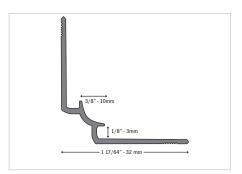

# Aluminum trims datasheet

When it comes to joining and finishing floors and walls, our aluminum trims offer a robust and aesthetically pleasing installation solution guaranteeing a durable and long-lasting finish. Our aluminum trims are versatile and can be used as cap strips for flooring, edge finishing and corner joining for wall panels.





## Aluminum edge finishing trim

Used with any 2.5mm thick wall panels.





### Aluminum edge trim/cap strip

Used with any 2mm - 2.5mm thick floors and wall panels.





#### Aluminum cap strip

Used with any 3mm - 4mm thick floors.





# Aluminum internal corner trim ALTW04

Used with any 2.5mm wall panel.





# Aluminum external corner trim

Used with any 2.5mm wall panel.