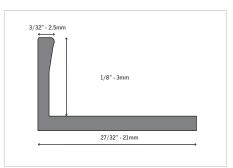

### Aluminum edge trim/cap strip

Used with any 2mm - 2.5mm thick floors and wall panels.