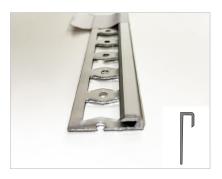

# Aluminum trims datasheet

When it comes to joining and finishing floors and walls, our aluminum trims offer a robust and aesthetically pleasing installation solution guaranteeing a durable and long-lasting finish. Our aluminum trims are versatile and can be used as cap strips for flooring, edge finishing and corner joining for wall panels.





## Aluminum edge finishing trim

Used with any 2.5mm thick wall panels.





### Aluminum edge trim/cap strip

Used with any 2mm - 2.5mm thick floors and wall panels.





#### Aluminum cap strip

Used with any 3mm - 4mm thick floors.





# Aluminum internal corner trim ALTW04

Used with any 2.5mm wall panel.





# Aluminum external corner trim

Used with any 2.5mm wall panel.