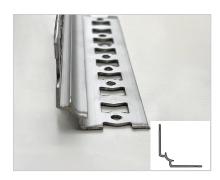

# Aluminum trims datasheet

When it comes to joining and finishing floors and walls, our aluminum trims offer a robust and aesthetically pleasing installation solution guaranteeing a durable and long-lasting finish. Our aluminum trims are versatile and can be used as cap strips for flooring, edge finishing and corner joining for wall panels.





## Aluminum edge finishing trim

Used with any 2.5mm thick wall panels.





### Aluminum edge trim/cap strip

Used with any 2mm - 2.5mm thick floors and wall panels.





#### Aluminum cap strip

Used with any 3mm - 4mm thick floors.





# Aluminum internal corner trim ALTW04

Used with any 2.5mm wall panel.





# Aluminum external corner trim

Used with any 2.5mm wall panel.