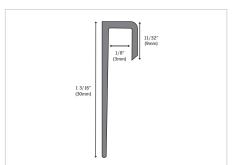

# Aluminum trims datasheet

When it comes to joining and finishing floors and walls, our aluminum trims offer a robust and aesthetically pleasing installation solution guaranteeing a durable and long-lasting finish. Our aluminum trims are versatile and can be used as cap strips for flooring, edge finishing and corner joining for wall panels.





## Aluminum edge finishing trim

Used with any 2.5mm thick wall panels.





### Aluminum edge trim/cap strip

Used with any 2mm - 2.5mm thick floors and wall panels.





#### Aluminum cap strip

Used with any 3mm - 4mm thick floors.





# Aluminum internal corner trim ALTW04

Used with any 2.5mm wall panel.





# Aluminum external corner trim

Used with any 2.5mm wall panel.