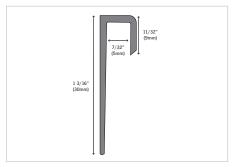

### Aluminum edge trim/cap strip

Used with any 2mm - 2.5mm thick floors and wall panels.