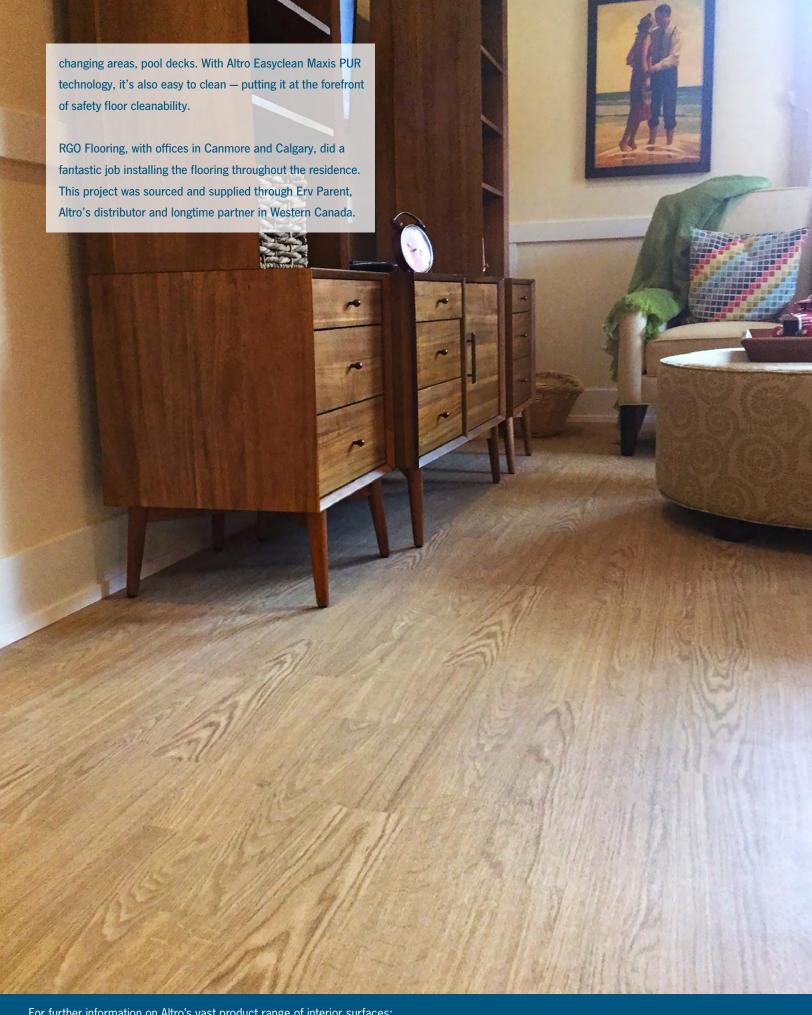

In a versatile space of the dining room, 500 square feet of Altro Lavencia<sup>™</sup> Plus Sequoia was chosen to create a warm, homey feel which ties in with the rest of the design of the facility. It also boasts fantastic durability and easy maintenance.

To maintain the homey, relaxing and peaceful ambiance of the spa and hair studio, 1,100 square feet of Altro Lavencia Contract Savannah Oak was selected. It also is easy to sweep up hair and keep clean.

Altro Lavencia offers amazingly realistic visuals in an array of sizes and finishes. With both glue down and adhesive free ranges available, odds are we have exactly what you had in mind. Great looks aside, Altro Lavencia's outstanding performance is just what you can expect from Altro. High quality luxury vinyl planks and tiles specifically constructed to handle the tolls of busy environments.