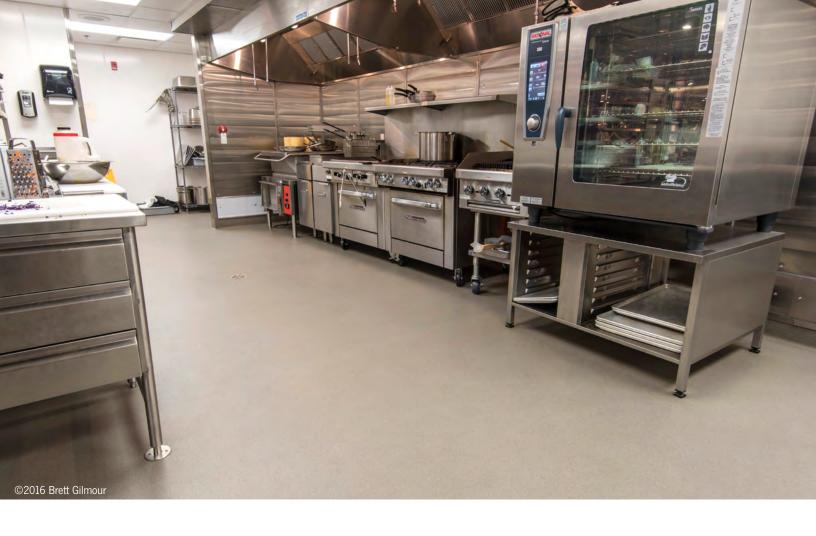

The main commercial kitchen and servery in the memory care

section was outfitted with 272 square yards of Altro Walkway<sup>™</sup> 20 Tundra and 68 panels of Altro Whiterock<sup>™</sup>. The interior designer's focus was on safety and hygiene in these areas. Altro enjoys the reputation of having the best kitchen finishes in the industry. Our integrated flooring and wall cladding system creates an impervious environment by coving the flooring up the wall and integrating it with our wall panels. This method was used in the kitchen to help keep the area hygienic, water tight and make maintenance easier.

Altro Whiterock – the hygienic alternative to tiles that's impact resistant, grout-free and easy to clean. Its smooth surface makes it a top choice for kitchens and healthcare alike — in which sterile areas are of utmost importance.