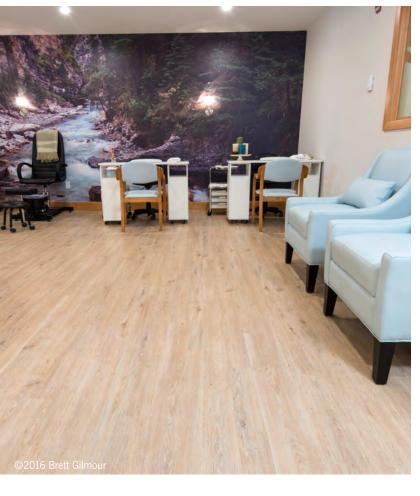

To maintain the homey, relaxing and peaceful ambiance of the spa and hair studio, 1,100 square feet of Altro Lavencia Contract Savannah Oak was selected. It also is easy to sweep up hair and keep clean.