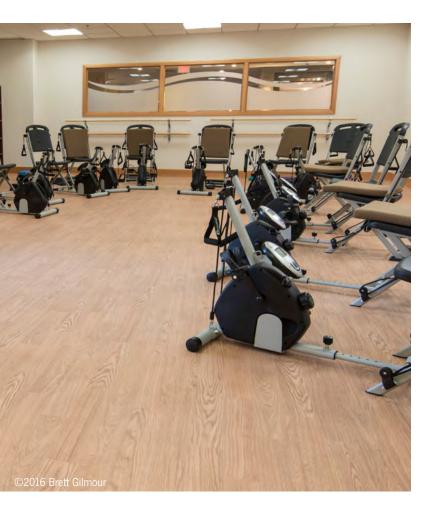

Altro Wood Smooth Acoustic™ Farmhouse Oak was used in multiple spaces including the memory care dining room, lounge areas, fitness area, strength training area and movement studio. 550 square yards of the sheet flooring was used to promote safety and hygiene. The flooring in this area needed to be seamless, slip

resistant, plus easy to clean. The interior designer went with the acoustic version because the flooring offers underfoot comfort and sound absorption.

This attractive wood-look smooth flooring has an easy to maintain surface, perfect for areas where aesthetics are the priority.

Altro Wood Smooth Acoustic offers underfoot comfort and noise reduction with a sound absorption rating of 18dB. It is perfect for environments where sound reduction will improve the wellbeing of your users.