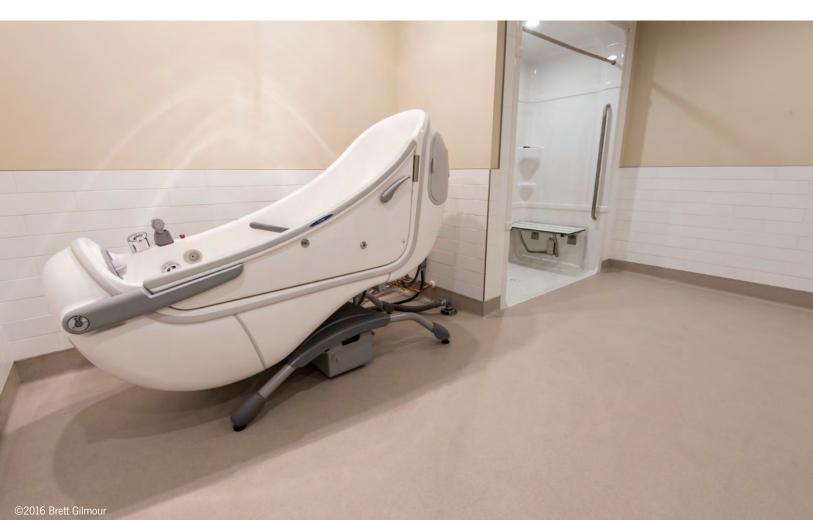

The assisted bath area required special attention because of the risk of slips and falls of the caregivers in this space. The interior designer selected Altro Aquarius<sup>™</sup> Vole for the dual safety benefits of the residents and those assisting.

Altro Aquarius was developed for lasting performance in wet and dry environments, shoes or barefoot. Achieving a fantastic slip resistance value for barefoot use, Altro Aquarius provides optimum protection in both wet and dry environments. It's a 2mm safety floor that has been extensively tested on a variety of shoe types to ensure top performance in a host of environments – bathrooms,