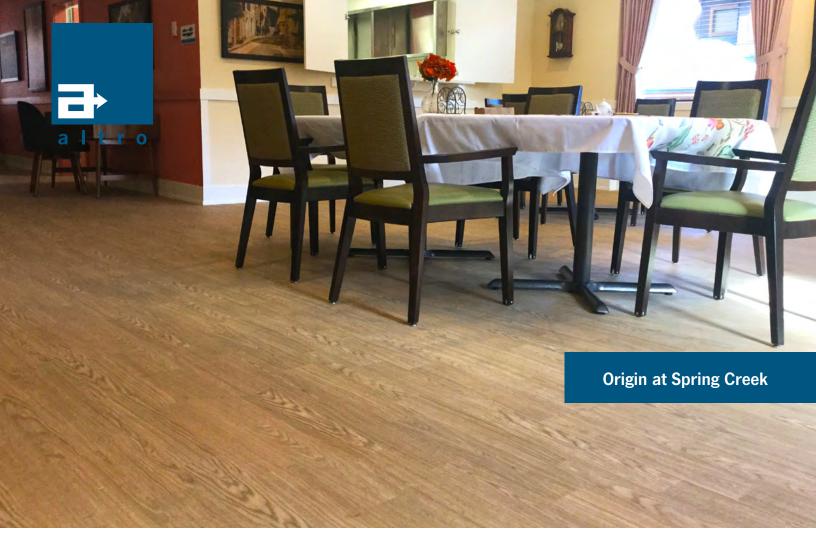

In a versatile space of the dining room, 500 square feet of Altro Lavencia<sup>™</sup> Plus Sequoia was chosen to create a warm, homey feel which ties in with the rest of the design of the facility. It also boasts fantastic durability and easy maintenance.