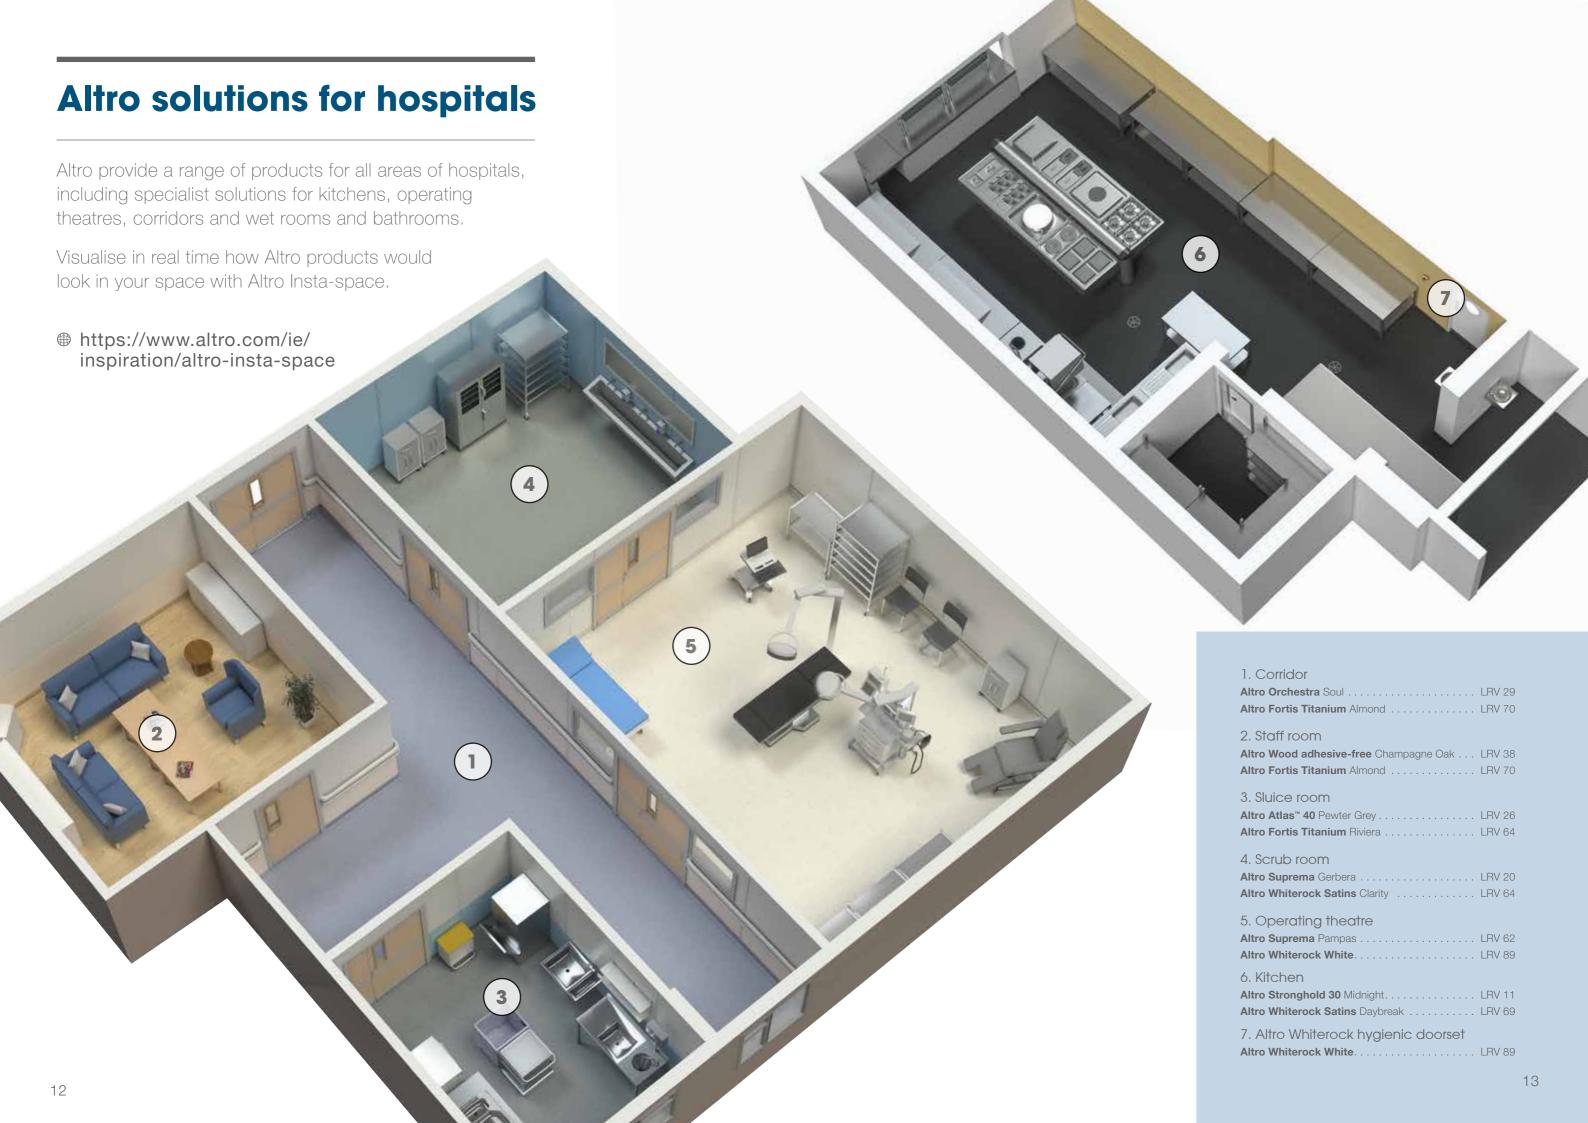

# **Altro solutions for hospitals**

| Administration     Altro Operetta™ Baroque                  | LRV 22   |
|-------------------------------------------------------------|----------|
| Altro Whiterock Satins™ Flint                               | LRV 32   |
| 2. Reception                                                | I D\/ 00 |
| Altro Whiterock Satins Clarity                              |          |
| 3. Waiting area                                             | 151/00   |
| Altro Wood™ Farmhouse Oak                                   | LRV 38   |
| 4. Children's waiting area                                  |          |
| Altro Orchestra™ Jazz                                       | LRV 15   |
| 5. WC                                                       |          |
| Altro Aquarius Cygnet                                       |          |
| 6. Consulation rooms                                        |          |
| Altro Wood Farmhouse Oak                                    | LRV 38   |
| 7. Private ward  Altro Wood Comfort Soft Oak                | I BV/ 38 |
| Altro Whiterock Satins Bergamot                             |          |
| 8. Private ward                                             |          |
| Altro Wood Comfort Soft Oak                                 |          |
| 9. Private ward                                             |          |
| Altro Wood Comfort Soft Oak                                 |          |
| 10. General ward                                            |          |
| Altro Suprema Ornella                                       | LRV 49   |
| Altro Whiterock Digiclad (Custom)                           |          |
| 11. Staff rest area  Altro Wood adhesive-free Champagne Oak | LRV 38   |
| Altro Whiterock Satins Ice                                  | LRV 80   |
| 12. Wet room Altro Pisces™ Jellyfish                        | LBV/46   |
| Altro Whiterock Satins Clarity                              |          |
| 13. Corridor                                                |          |
| Altro Wood Farmhouse Oak                                    | LRV 38   |