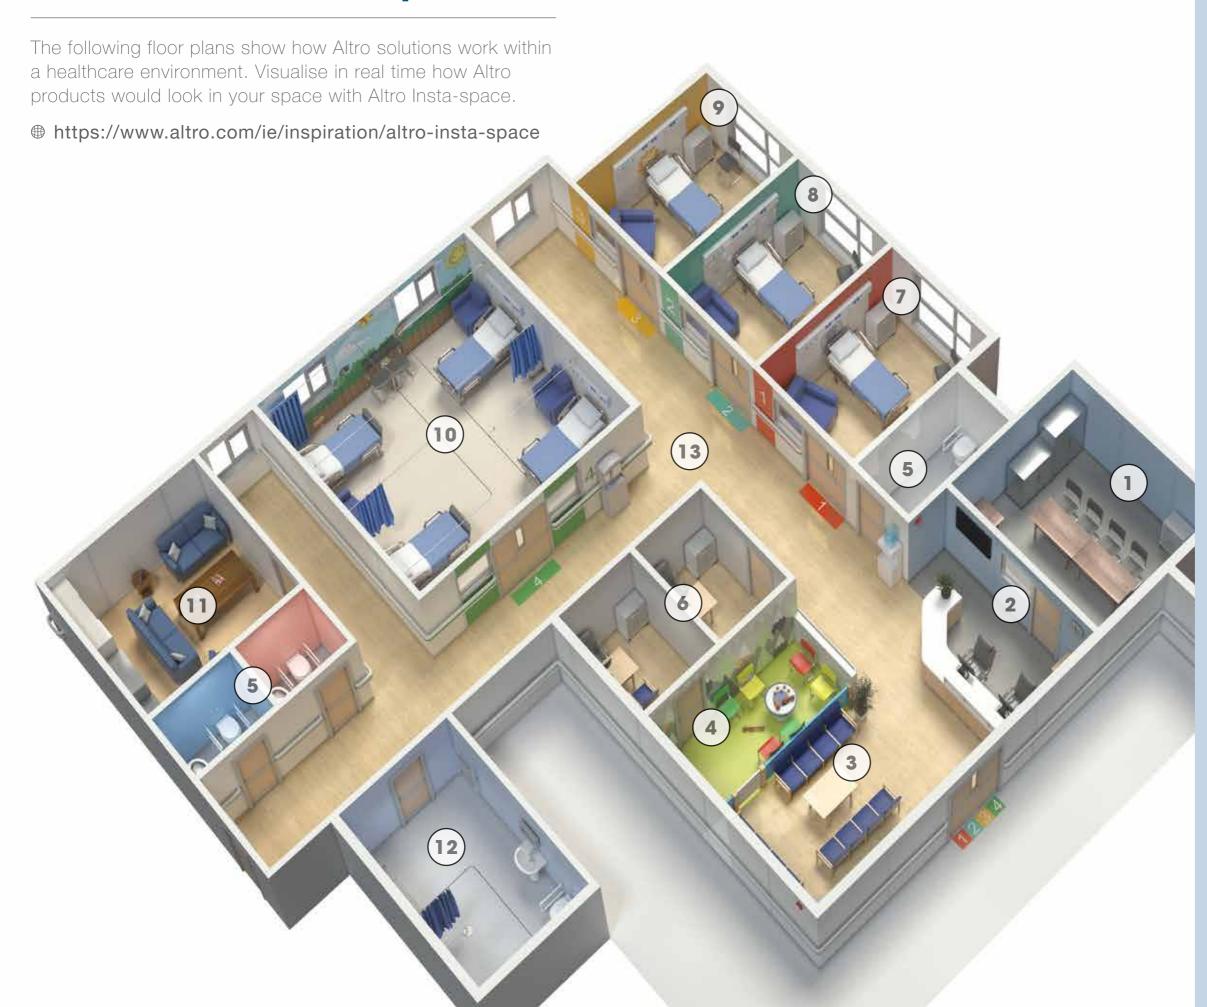

# **Altro solutions for hospitals**

| Administration     Altro Operetta™ Baroque                  | LRV 22   |
|-------------------------------------------------------------|----------|
| Altro Whiterock Satins™ Flint                               | LRV 32   |
| 2. Reception                                                | I D\/ 00 |
| Altro Whiterock Satins Clarity                              |          |
| 3. Waiting area                                             | 151/00   |
| Altro Wood™ Farmhouse Oak                                   | LRV 38   |
| 4. Children's waiting area                                  |          |
| Altro Orchestra™ Jazz                                       | LRV 15   |
| 5. WC                                                       |          |
| Altro Aquarius Cygnet                                       |          |
| 6. Consulation rooms                                        |          |
| Altro Wood Farmhouse Oak                                    | LRV 38   |
| 7. Private ward  Altro Wood Comfort Soft Oak                | I BV/ 38 |
| Altro Whiterock Satins Bergamot                             |          |
| 8. Private ward                                             |          |
| Altro Wood Comfort Soft Oak                                 |          |
| 9. Private ward                                             |          |
| Altro Wood Comfort Soft Oak                                 |          |
| 10. General ward                                            |          |
| Altro Suprema Ornella                                       | LRV 49   |
| Altro Whiterock Digiclad (Custom)                           |          |
| 11. Staff rest area  Altro Wood adhesive-free Champagne Oak | LRV 38   |
| Altro Whiterock Satins Ice                                  | LRV 80   |
| 12. Wet room Altro Pisces™ Jellyfish                        | LBV/46   |
| Altro Whiterock Satins Clarity                              |          |
| 13. Corridor                                                |          |
| Altro Wood Farmhouse Oak                                    | LRV 38   |

- 1 Altro Whiterock Satins | Viola | 214 | LRV 13 2 Altro Whiterock Satins | Zandra | 217 | LRV 24 3 Altro Wood | Farmhouse Oak | WSA2004 | LRV 38