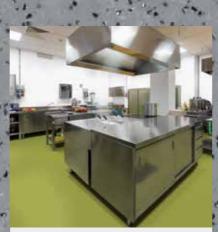

### Altro for safety

For areas with a high potential of spills from water, such as laundries and changing rooms, our safety floors are PTV ≥36, reducing the chance of a slip to one in a million for the lifetime of the floor.

Our specialist floors for areas such as kitchens (PTV ≥55, R12) and wet rooms and bathrooms (PTV ≥50 (slider 96), R11) provide enhanced safety with common contaminants found in these areas.

All Altro walls have excellent fire rating and up to date fire certification. We also have specialist solutions providing safe, secure and anti-ligature environments.

HSE minimum standard of PTV ≥ 36 for Altro Aquarius, Altro Pisces and Altro Stronghold 30

Altro Stronghold 30 (PTV ≥55, R12) for kitchens

Healthcare associated infections are estimated to cost the NHS approximately