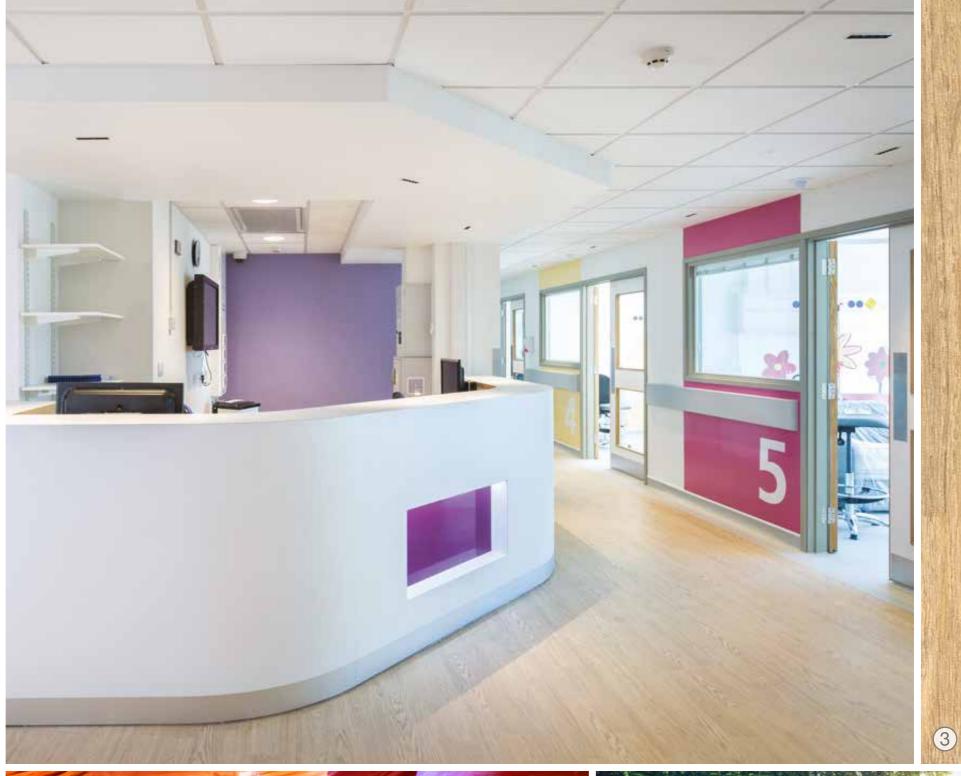

# **Maintaining hygiene**

Altro walls and doors, combined with Altro safety or Altro smooth floors, create an impervious and easy to clean system that meets the hygienic requirements of even the most critical care environments. Altro walls and doors can be cleaned by wiping, steam cleaning or power washing – it's as simple as that. No grout to trap dirt, and impact-resistant, so none of the issues associated with cracked tiles or damaged paint.

Altro Whiterock hygienic doorsets are custom-made to meet your needs, and can be designed for use on their own or as part of a complete Altro system including hygienic wall cladding and flooring. They're available in colours that can complement your decor or create contrast to aid with wayfinding.

### Bespoke options for walls

Artwork can be used as a tool to bring biophilic principles into the space, and can create landmarks and features to help with navigation. Using images from local areas such as parks and woods to visualise familiar scenes can help create a sense of calm. Altro Whiterock Digiclad (Custom) enables you to create a bespoke design on the Altro Whiterock wall sheet or choose from our standard image collection. This could include a logo, lettering or artwork to support wayfinding.