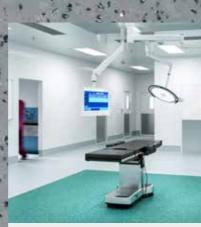

### Altro for infection control

Altro floors, walls and doors are easy to clean and maintain, helping to prevent healthcare associated infections (HCAIs) and cross-infection. Not only can they be used to create a healing atmosphere; with correct cleaning regimes and standards they can also help reduce the spread of infection. They are ideal for areas where hygiene is paramount, such as intensive care units (ICUs) and operating theatres.