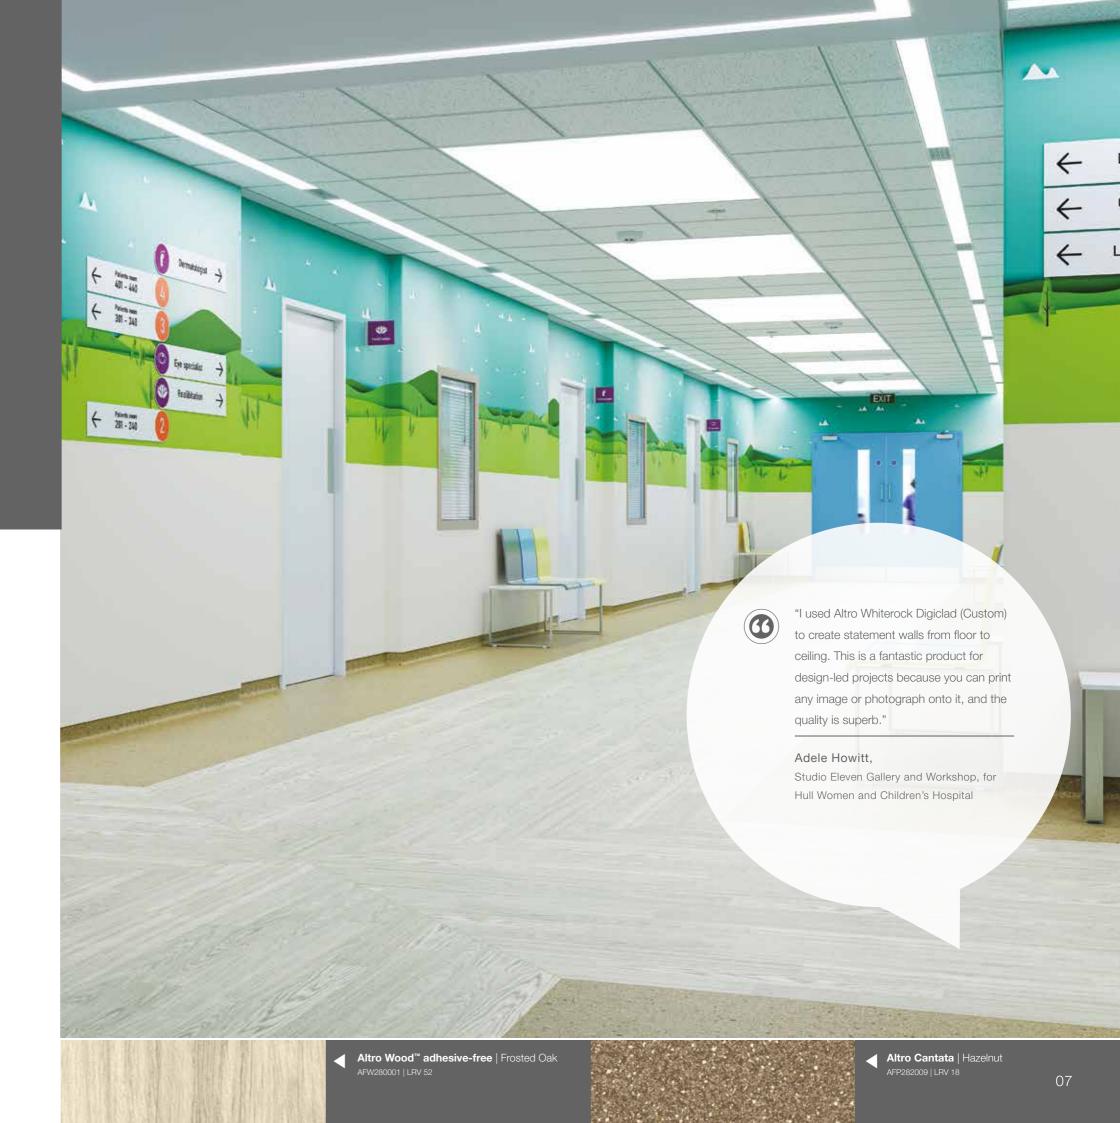

### Bespoke options for walls

Artwork can be used as a tool to bring biophilic principles into the space, and can create landmarks and features to help with navigation. Using images from local areas such as parks and woods to visualise familiar scenes can help create a sense of calm. Altro Whiterock Digiclad (Custom) enables you to create a bespoke design on the Altro Whiterock wall sheet or choose from our standard image collection. This could include a logo, lettering or artwork to support wayfinding.