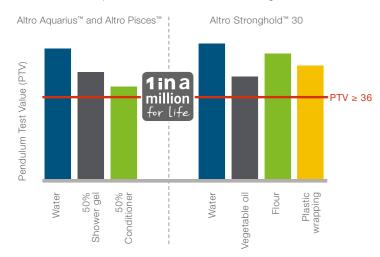

### Altro for safety

For areas with a high potential of spills from water, such as laundries and changing rooms, our safety floors are PTV ≥36, reducing the chance of a slip to one in a million for the lifetime of the floor.

HSE minimum standard of PTV ≥ 36 for Altro Aquarius, Altro Pisces and Altro Stronghold 30

Altro Stronghold 30 (PTV ≥55, R12) for kitchens

Healthcare associated infections are estimated to cost the NHS approximately