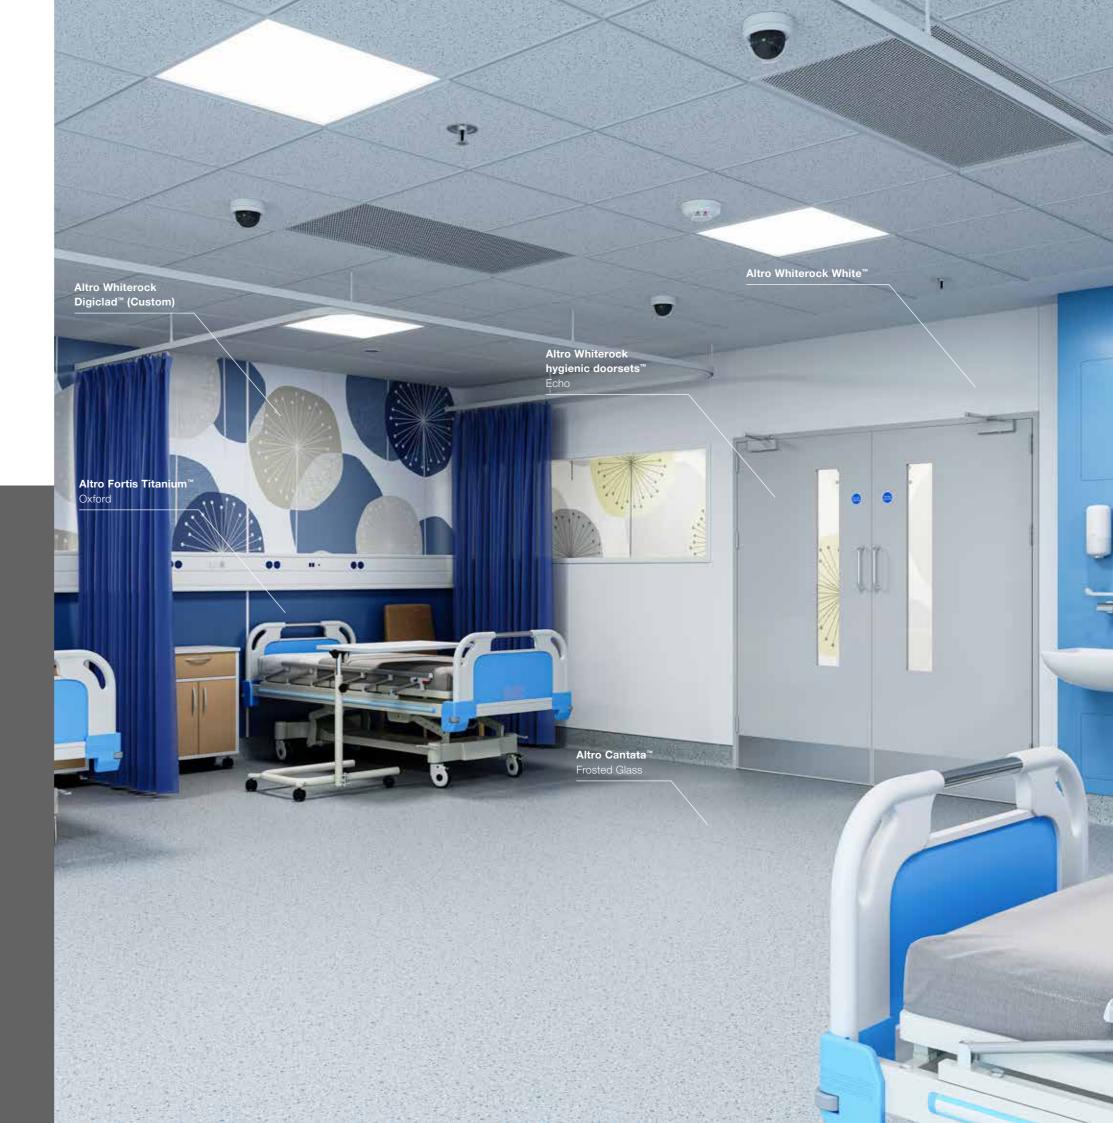

Altro Whiterock walls and doors, combined with Altro safety, luxury vinyl tile (LVT) or Altro smooth floors, create an impervious and easy to clean system that meets the hygienic requirements of even the most critical care areas—yet they also provide an extensive colour palette to make a welcoming and aesthetically pleasing environment.

# **Maintaining hygiene**

Altro walls and doors, combined with Altro safety or Altro smooth floors, create an impervious and easy to clean system that meets the hygienic requirements of even the most critical care environments. Altro walls and doors can be cleaned by wiping, steam cleaning or power washing – it's as simple as that. No grout to trap dirt, and impact-resistant, so none of the issues associated with cracked tiles or damaged paint.

Altro Whiterock hygienic doorsets are custom-made to meet your needs, and can be designed for use on their own or as part of a complete Altro system including hygienic wall cladding and flooring. They're available in colours that can complement your decor or create contrast to aid with wayfinding.

### Bespoke options for walls

Artwork can be used as a tool to bring biophilic principles into the space, and can create landmarks and features to help with navigation. Using images from local areas such as parks and woods to visualise familiar scenes can help create a sense of calm. Altro Whiterock Digiclad (Custom) enables you to create a bespoke design on the Altro Whiterock wall sheet or choose from our standard image collection. This could include a logo, lettering or artwork to support wayfinding.