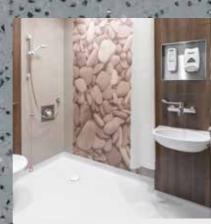

Our specialist floors for areas such as kitchens (PTV ≥55, R12) and wet rooms and bathrooms (PTV ≥50 (slider 96), R11) provide enhanced safety with common contaminants found in these areas.

All Altro walls have excellent fire rating and up to date fire certification. We also have specialist solutions providing safe, secure and anti-ligature environments.

HSE minimum standard of PTV ≥ 36 for Altro Aquarius, Altro Pisces and Altro Stronghold 30

Altro Stronghold 30 (PTV ≥55, R12) for kitchens

Healthcare associated infections are estimated to cost the NHS approximately