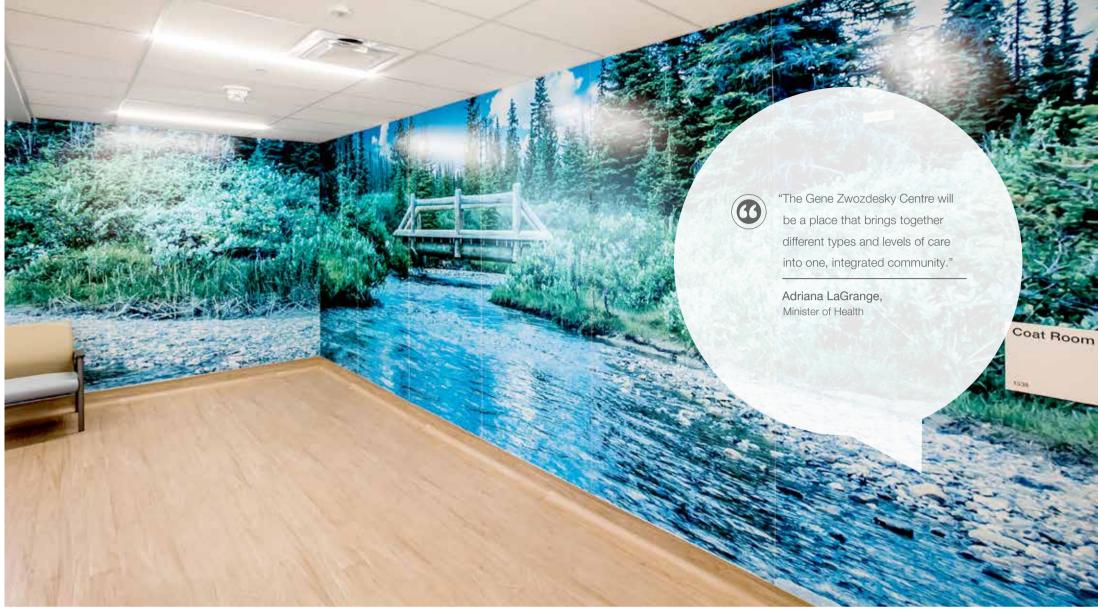

Altro Whiterock Digiclad (Custom) was selected to bring biophilic principles to patient areas.

In the kitchen, Altro Stronghold 30 safety floor was chosen for its exceptional slip resistance and comfort underfoot.

For customisable print, Altro Whiterock Digiclad (Custom) is great for feature walls, logos and to aid with signage.

Altro Stronghold 30 achieves Altro's highest rating for slip resistance (PTV ≥55, R12) and is designed to minimise risk in wet and greasy conditions for the lifetime of the flooring.