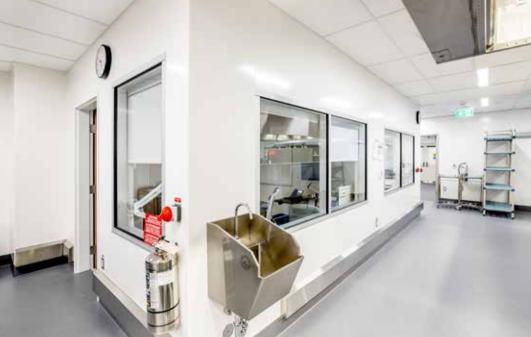

# Solution

Designers at Dialog specified Altro Whiterock for the areas that required critical hygiene, meeting the standards for Alberta Health Service's Infection Prevention and Control teams.

Altro Fortis Titanium was selected for areas prone to scrapes and knocks. The lightly textured surface camouflages scuffs, keeping the wall area looking better for longer.

Altro Fortis Titanium provides durable protection for walls, doors, and corners.

alternative to ceramic tiles.

Bold and glossy Altro Whiterock Chameleon provides glamour, durability, and hygiene in high end public areas.