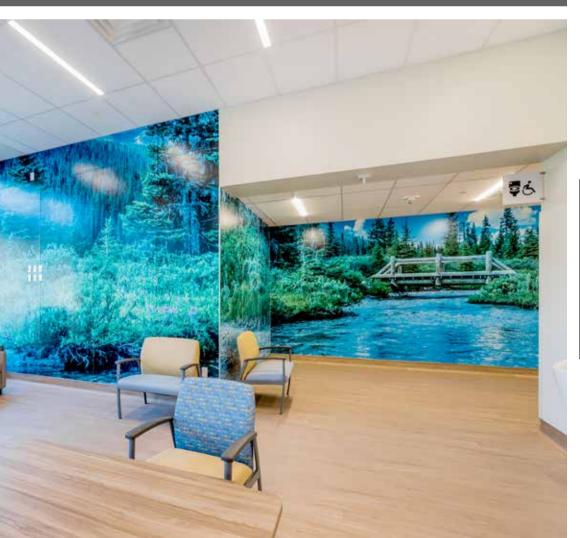

Altro Whiterock Digiclad (Custom) was selected to bring biophilic principles to patient areas.

In the kitchen, Altro Stronghold 30 safety floor was chosen for its exceptional slip resistance and comfort underfoot.