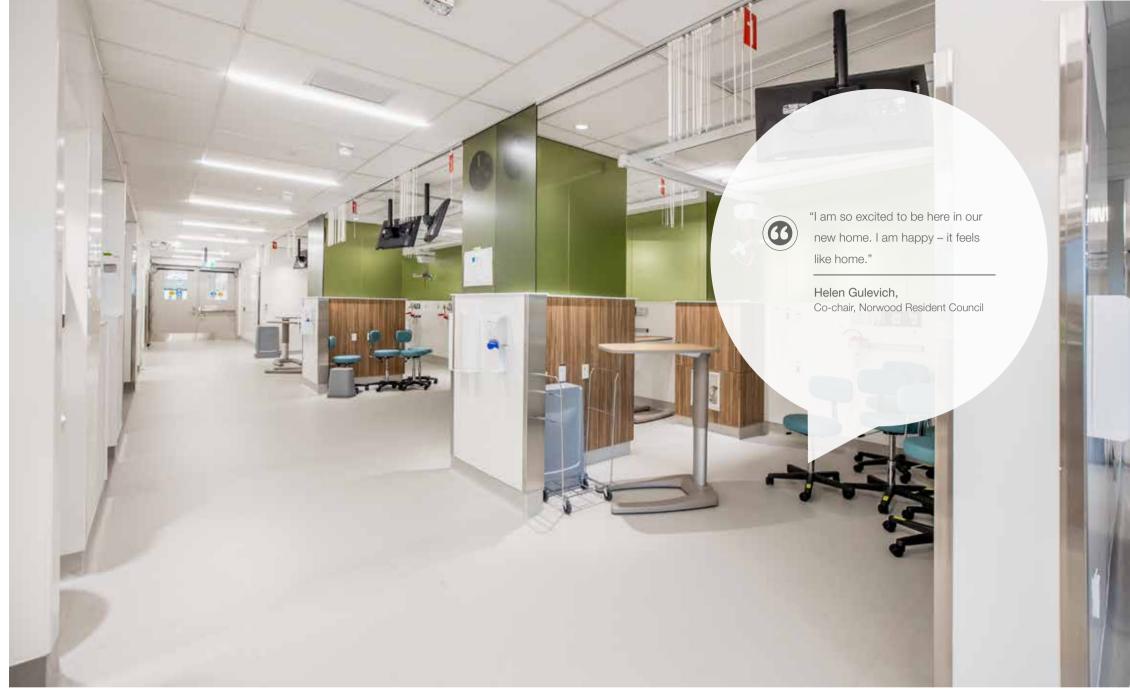

# Solution

Designers at Dialog specified Altro Whiterock for the areas that required critical hygiene, meeting the standards for Alberta Health Service's Infection Prevention and Control teams.

Altro Fortis Titanium was selected for areas prone to scrapes and knocks. The lightly textured surface camouflages scuffs, keeping the wall area looking better for longer.

Altro Whiterock Chameleon was selected as a backdrop in patient wards, adding vibrant hues while providing hygienic protection.

Altro Whiterock Whiteboard was specified for the nurse's station and patient rooms, allowing seamless communication among staff and patients.