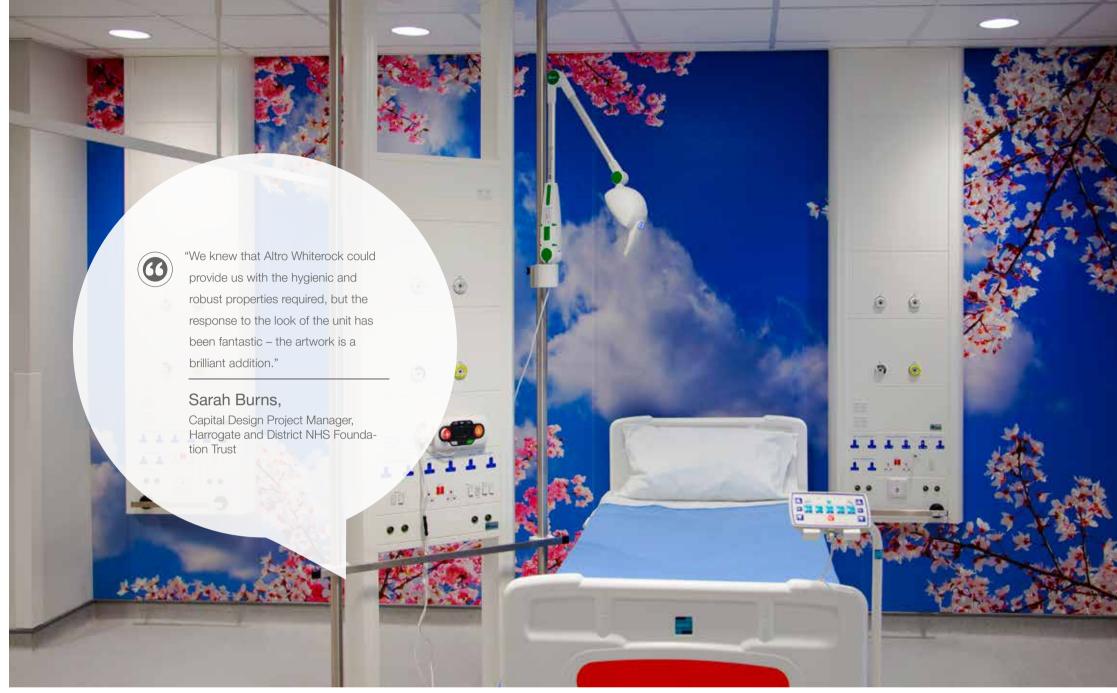

#### Solution

Altro Whiterock White. Altro Whiterock Chameleon, and Altro Whiterock Digiclad (Custom) were selected for the walls in the ICU. The hospital's paediatric unit had Altro hygienic wall sheets installed previously and knew they were robust and trusted products. The ICU staff and project design team took time to select artwork of cherry blossom branches that would be cheerful yet calming for patients, as well as inspiring and uplifting for hardworking staff. The images were printed to create the Altro Whiterock Digiclad (Custom) wall sheets.

Altro Whiterock Digiclad (Custom) is a custom print option utilising UV cured inks onto an Altro Whiterock sheet from your photographic image or design. Great for feature walls, logos and to aid with signage. Inspired, unique, durable solution.