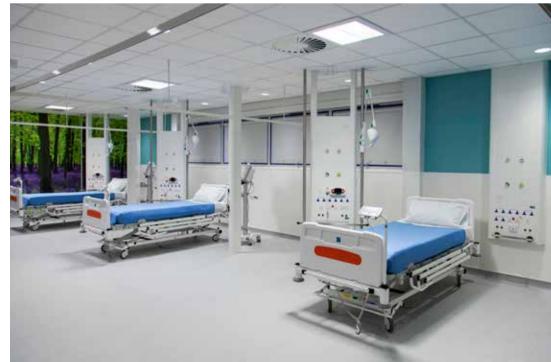

#### Challenge

Hospital environments are created to heal; yet supporting both physical and mental health needs in clinical environments can be challenging. The Intensive Care Unit (ICU) at Harrogate District Hospital required a refurbishment to its walls and wanted a non-clinical design, but with hygienic properties.

#### Approach

The unit had different areas with different functions – it needed to have hygienic, clean, wipe down walls which were also robust and could withstand bumps and scuffs. In the midst of the COVID-19 pandemic, the refurbishment needed to be completed quickly with minimum downtime to ICU. The team also wanted the unit to have a non-clinical feel.

#### Solution

Altro Whiterock White. Altro Whiterock Chameleon, and Altro Whiterock Digiclad (Custom) were selected for the walls in the ICU. The hospital's paediatric unit had Altro hygienic wall sheets installed previously and knew they were robust and trusted products. The ICU staff and project design team took time to select artwork of cherry blossom branches that would be cheerful yet calming for patients, as well as inspiring and uplifting for hardworking staff. The images were printed to create the Altro Whiterock Digiclad (Custom) wall sheets.