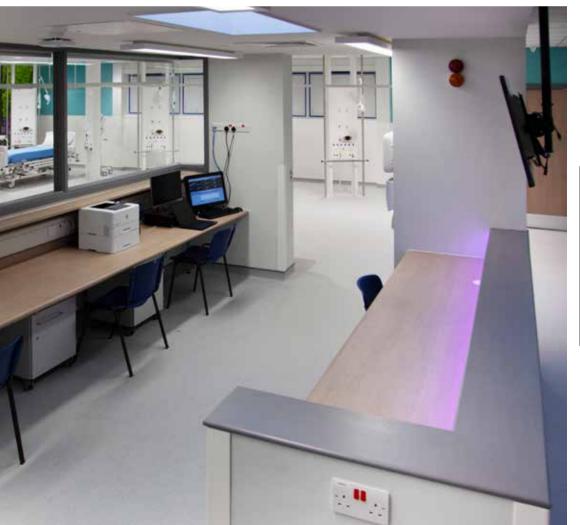

#### Approach

The unit had different areas with different functions – it needed to have hygienic, clean, wipe down walls which were also robust and could withstand bumps and scuffs. In the midst of the COVID-19 pandemic, the refurbishment needed to be completed quickly with minimum downtime to ICU. The team also wanted the unit to have a non-clinical feel.

#### Solution

Altro Whiterock White. Altro Whiterock Chameleon, and Altro Whiterock Digiclad (Custom) were selected for the walls in the ICU. The hospital's paediatric unit had Altro hygienic wall sheets installed previously and knew they were robust and trusted products. The ICU staff and project design team took time to select artwork of cherry blossom branches that would be cheerful yet calming for patients, as well as inspiring and uplifting for hardworking staff. The images were printed to create the Altro Whiterock Digiclad (Custom) wall sheets.