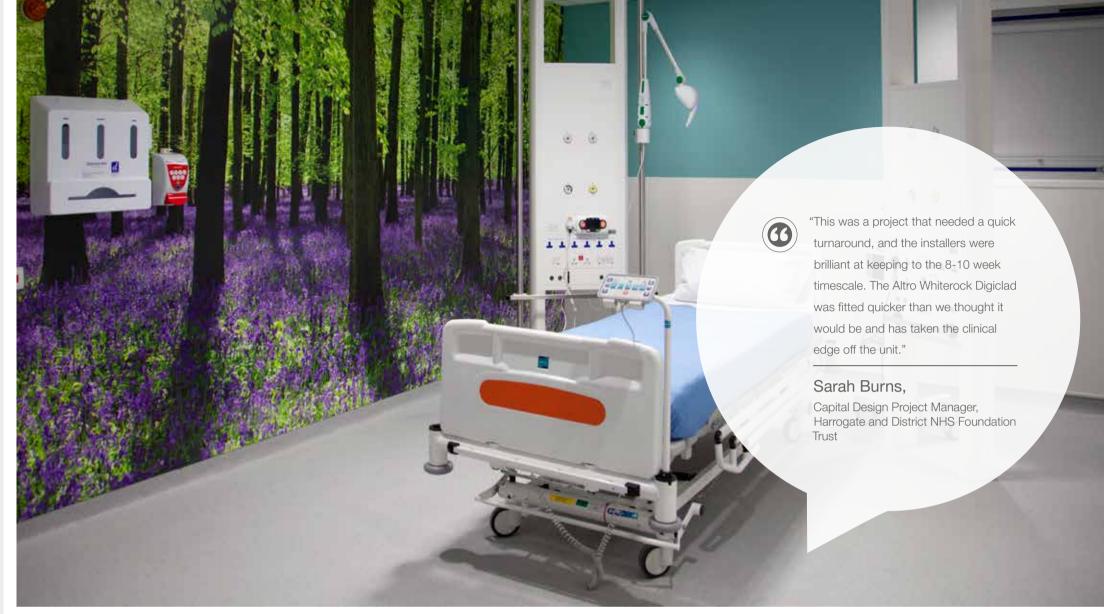

#### Solution

Altro Whiterock White. Altro Whiterock Chameleon, and Altro Whiterock Digiclad (Custom) were selected for the walls in the ICU. The hospital's paediatric unit had Altro hygienic wall sheets installed previously and knew they were robust and trusted products. The ICU staff and project design team took time to select artwork of cherry blossom branches that would be cheerful yet calming for patients, as well as inspiring and uplifting for hardworking staff. The images were printed to create the Altro Whiterock Digiclad (Custom) wall sheets.

Altro Whiterock Digiclad (Custom) is a custom print option utilising UV cured inks onto an Altro Whiterock sheet from your photographic image or design. Great for feature walls, logos and to aid with signage. Inspired, unique, durable solution.