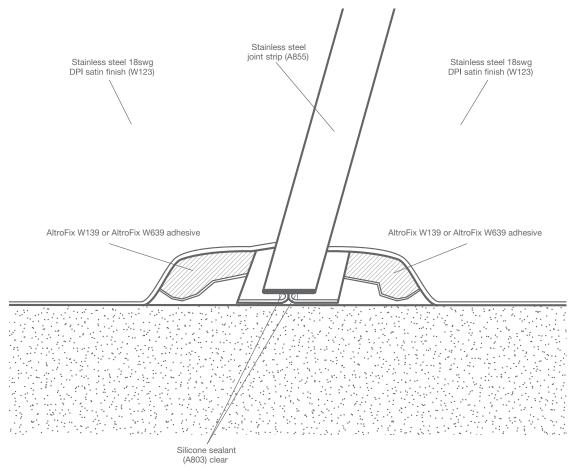

## Altro Whiterock<sup>™</sup> stainless steel cladding to stainless steel cladding detail

typical specification (Ref: WSS3)

Altro Whiterock stainless steel cladding panels (W123), installed over most sound, dry substrates, fixed with either AltroFix<sup>™</sup> W139 adhesive (A814) or AltroFix W639 adhesive (A639/5KG), for hot areas where surface temperatures exceed 60°C. Panels joined with stainless steel joint strip (A855). Seal stainless steel trim with clear silicone sealant (A803).