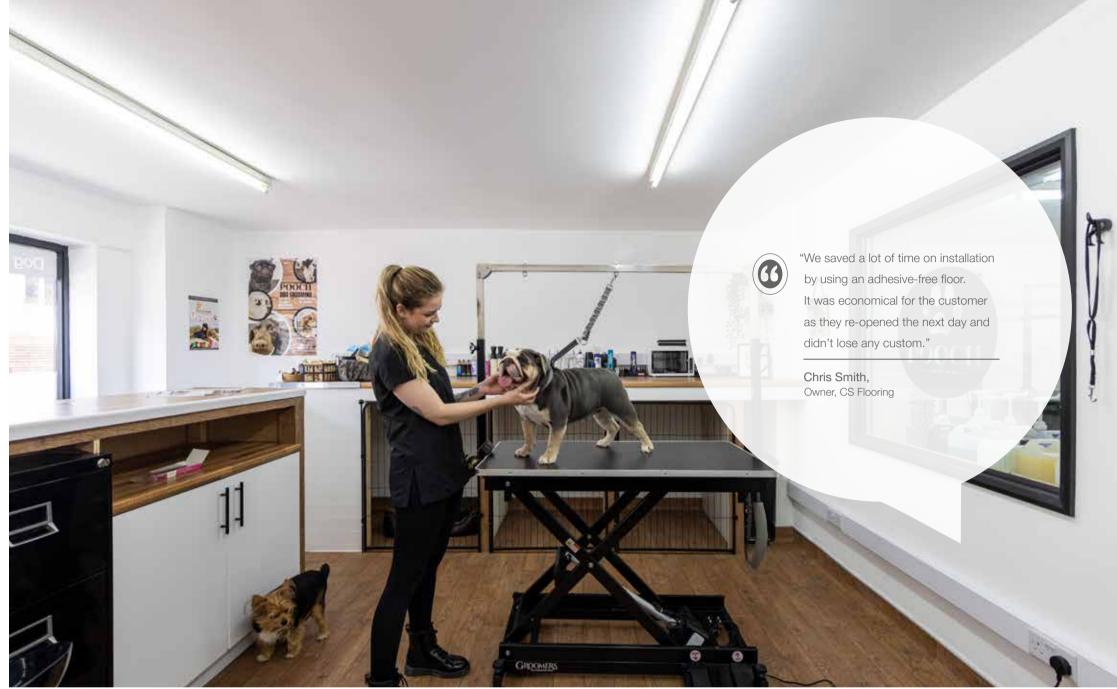

### Approach

The studio is divided into two areas – one for grooming and one for bathing the dogs. The bathing area needed to provide safety from slips on water or shampoos, and the grooming area comfort for the staff as when grooming, they stand for long periods of time. It was imperative that the new floor was installed quickly as the studio is extremely busy and did not want to lose any custom.

### Solution

**©** 03 9764 7000

Altro Wood adhesive-free was installed in the grooming area in colour Oxford Oak. With one in a million slip-resistance reassurance, it provides a safe, durable, and decorative solution for the busy space. The contractor's favourite, Altro Walkway 20 was installed in the bathing area in colour Swan. This versatile, hard-wearing safety flooring gives sustained slip resistance throughout the lifetime of the product.