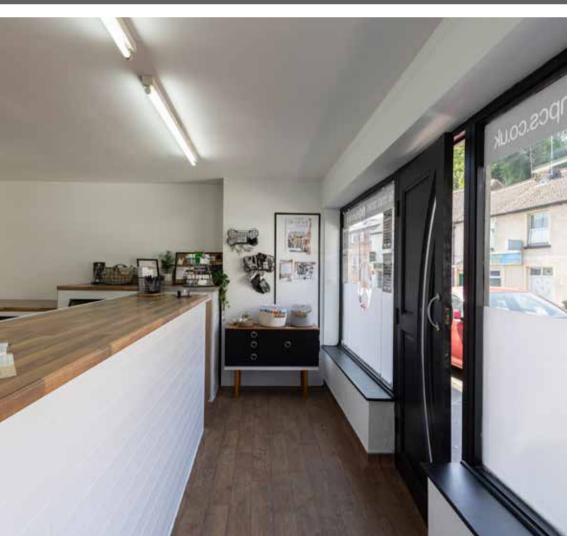

#### Issue

Pooch Professional Canine Services, a growing local business, was looking to improve the experience for customers and their canine companions in the studio. Newly refurbished, the studio needed a floor that could cope with a lot of human and canine foot traffic. The studio has a "no secrets" approach and all areas where the dogs are handled are visible to the public, so the floor also needed to look good, and be easy to keep clean. The customer reception and retail area also needed to make an excellent first impression.

### Approach

The studio is divided into two areas – one for grooming and one for bathing the dogs. The bathing area needed to provide safety from slips on water or shampoos, and the grooming area comfort for the staff as when grooming, they stand for long periods of time. It was imperative that the new floor was installed quickly as the studio is extremely busy and did not want to lose any custom.

### Solution

**©** 03 9764 7000

Altro Wood adhesive-free was installed in the grooming area in colour Oxford Oak. With one in a million slip-resistance reassurance, it provides a safe, durable, and decorative solution for the busy space. The contractor's favourite, Altro Walkway 20 was installed in the bathing area in colour Swan. This versatile, hard-wearing safety flooring gives sustained slip resistance throughout the lifetime of the product.