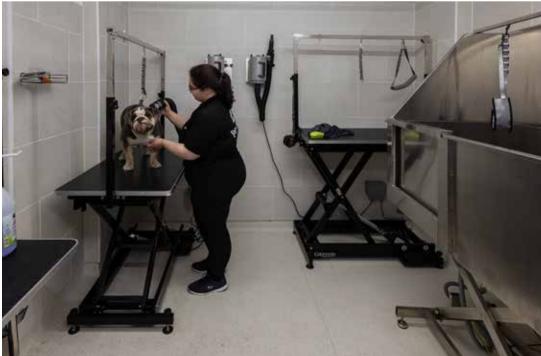

### Approach

The studio is divided into two areas – one for grooming and one for bathing the dogs. The bathing area needed to provide safety from slips on water or shampoos, and the grooming area comfort for the staff as when grooming, they stand for long periods of time. It was imperative that the new floor was installed quickly as the studio is extremely busy and did not want to lose any custom.

### Solution

**©** 03 9764 7000

Altro Wood adhesive-free was installed in the grooming area in colour Oxford Oak. With one in a million slip-resistance reassurance, it provides a safe, durable, and decorative solution for the busy space. The contractor's favourite, Altro Walkway 20 was installed in the bathing area in colour Swan. This versatile, hard-wearing safety flooring gives sustained slip resistance throughout the lifetime of the product.