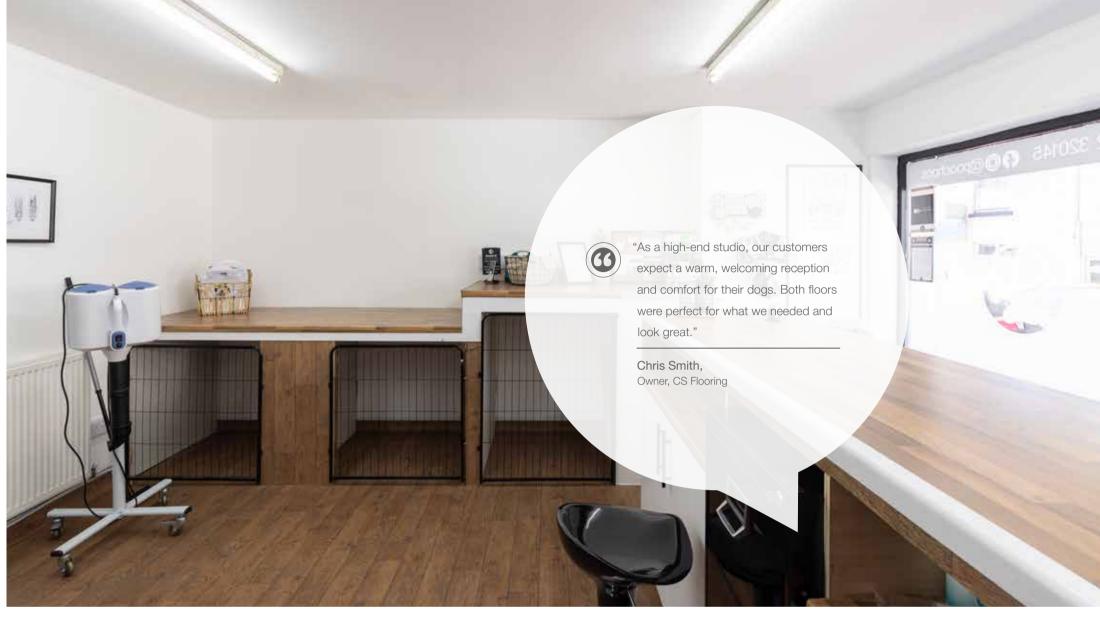

#### Issue

Pooch Professional Canine Services, a growing local business, was looking to improve the experience for customers and their canine companions in the studio. Newly refurbished, the studio needed a floor that could cope with a lot of human and canine foot traffic. The studio has a "no secrets" approach and all areas where the dogs are handled are visible to the public, so the floor also needed to look good, and be easy to keep clean. The customer reception and retail area also needed to make an excellent first impression.

### Solution

**©** 03 9764 7000

Altro Wood adhesive-free was installed in the grooming area in colour Oxford Oak. With one in a million slip-resistance reassurance, it provides a safe, durable, and decorative solution for the busy space. The contractor's favourite, Altro Walkway 20 was installed in the bathing area in colour Swan. This versatile, hard-wearing safety flooring gives sustained slip resistance throughout the lifetime of the product.