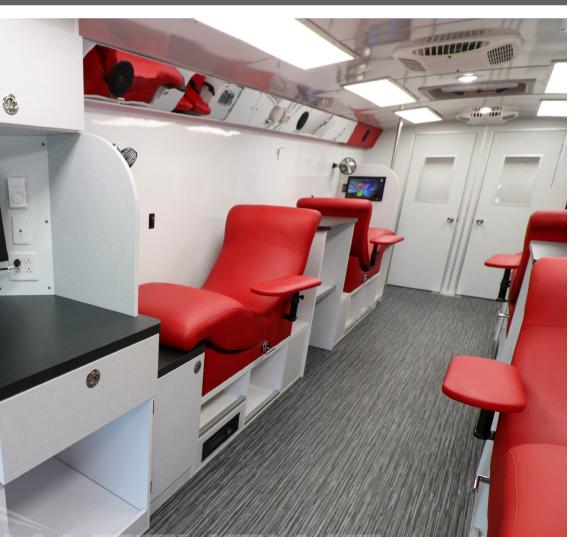

### Approach

For the Bloodmobile, Matthews Specialty Vehicles needed a durable, watertight safety floor with a range of design options that would create a comfortable environment for both patients and staff, making them feel as if they were in a brick-and-mortar building rather than a vehicle.

Matthews Specialty Vehicles collaborated with interior designers and their customers in order to create an interior all users of the Bloodmobile would love.

### Solution

Working alongside their customers, Matthews Specialty Vehicles liked the look and feel of Altro Transflor Wood in striking Iron Bamboo because of its modern and warm style. Matthews also chose to use Altro's self-adhesive service to save time and weight on their vehicles. Asked about their experience with Altro Transflor Wood, Cheyne Rauber said: "It's easy to install, and we build 80-100 vehicles a year using it. Now with the new self-adhesive flooring provided we can save up to an estimated 4 hours on installation time. This has huge implications for savings on labour costs as well as increasing the efficiency of our output of vehicles."