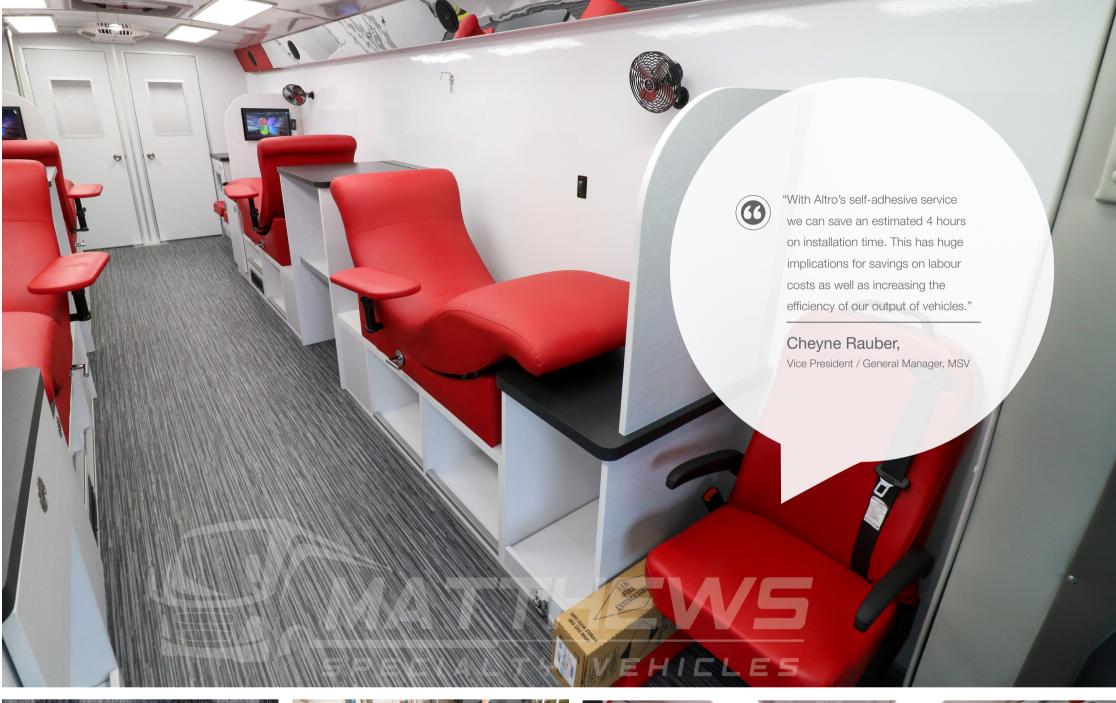

### Solution

Working alongside their customers, Matthews Specialty Vehicles liked the look and feel of Altro Transflor Wood in striking Iron Bamboo because of its modern and warm style. Matthews also chose to use Altro's self-adhesive service to save time and weight on their vehicles. Asked about their experience with Altro Transflor Wood, Cheyne Rauber said: "It's easy to install, and we build 80-100 vehicles a year using it. Now with the new self-adhesive flooring provided we can save up to an estimated 4 hours on installation time. This has huge implications for savings on labour costs as well as increasing the efficiency of our output of vehicles."