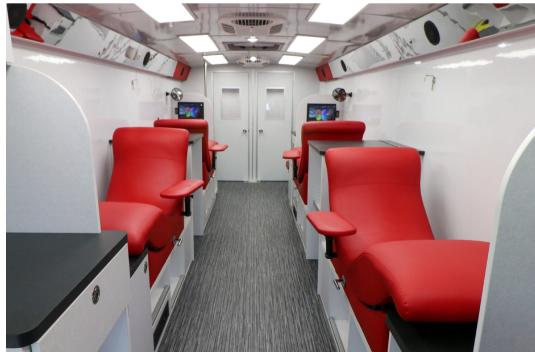

### Approach

For the Bloodmobile, Matthews Specialty Vehicles needed a durable, watertight safety floor with a range of design options that would create a comfortable environment for both patients and staff, making them feel as if they were in a brick-and-mortar building rather than a vehicle.

Matthews Specialty Vehicles collaborated with interior designers and their customers in order to create an interior all users of the Bloodmobile would love.

### Solution

Working alongside their customers, Matthews Specialty Vehicles liked the look and feel of Altro Transflor Wood in striking Iron Bamboo because of its modern and warm style. Matthews also chose to use Altro's self-adhesive service to save time and weight on their vehicles. Asked about their experience with Altro Transflor Wood, Cheyne Rauber said: "It's easy to install, and we build 80-100 vehicles a year using it. Now with the new self-adhesive flooring provided we can save up to an estimated 4 hours on installation time. This has huge implications for savings on labour costs as well as increasing the efficiency of our output of vehicles."