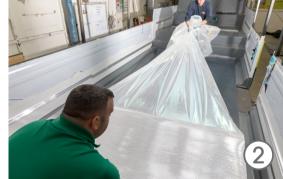

With Altro's self-adhesive service, almost all adhesive application and curing time is eradicated. Simply peel away the white backing to reveal the pre-applied adhesive and install the floor, just as you would in a traditional installation. Once the floor is in place, it can be rolled, welded and walked on immediately, saving precious hours and allowing the rest of the vehicle installation to continue without delay.