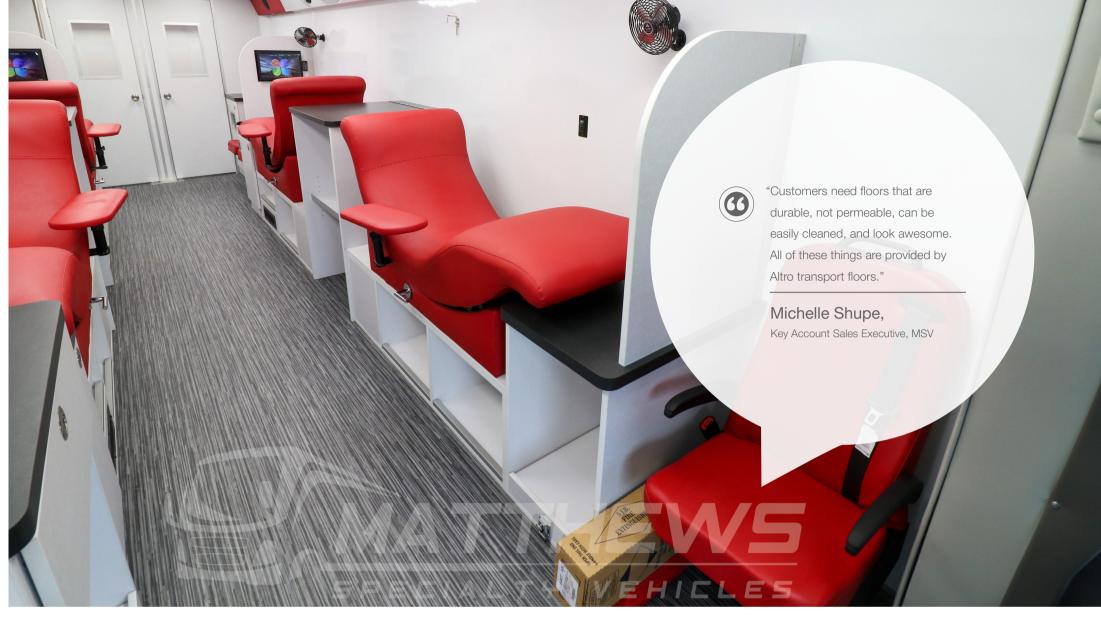

### Solution

Working alongside their customers, Matthews Specialty Vehicles liked the look and feel of Altro Transflor Wood in striking Iron Bamboo because of its modern and warm style. Matthews also chose to use Altro's self-adhesive service to save time and weight on their vehicles. Asked about their experience with Altro Transflor Wood, Cheyne Rauber said: "It's easy to install, and we build 80-100 vehicles a year using it. Now with the new self-adhesive flooring provided we can save up to an estimated 4 hours on installation time. This has huge implications for savings on labour costs as well as increasing the efficiency of our output of vehicles."

Matthews Specialty Vehicles install Altro Transflor as standard on all their specialty vehicles, and have been a valued customer of Altro for over a decade.

Looks great with:

- 1. Altro Transflor Artis™
- 2. Altro Transflor Figura™ EV