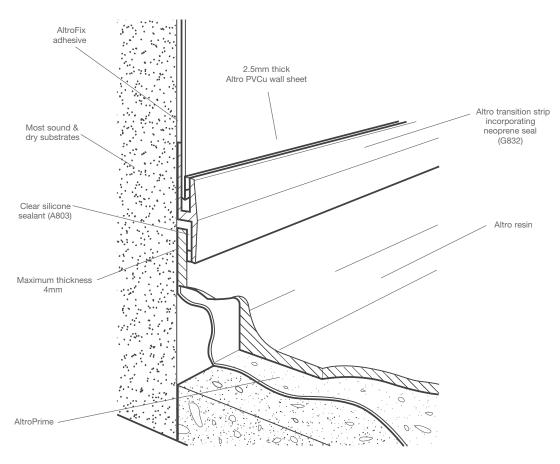

## Altro PVCu wall sheet to Altro resin flooring detail

typical specification (Ref: WF5)

Altro resin flooring applied first (to thickness recommended for type/application) and coved up the wall to form a skirting a minimum 100mm high and maximum 4mm thick at the top. Ensuring the top is set perfectly level straight and of even thickness throughout. Altro PVCu wall sheet 2.5mm thick installed over most sound, dry substrates. Maintain 7mm gap above top edge of resin, install Altro transition strip (G832) incorporating neoprene seal with 5mm gap between wall sheet bottom edge and centre web of strip, seal over resin edge with clear silicone sealant (A803).