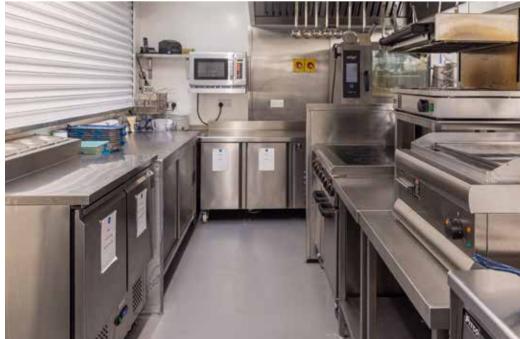

#### Solution

The Beachside Holiday Park needed a floor for front of house that provided longevity, durability, looked good and was easy to maintain. The team at Beachside Holiday Park and Ace Flooring worked together on this incredibly impactful space and selected two wood-look options of Altro Ensemble modular flooring. In the kitchens, Ace Flooring recommended the tried and tested combination of Altro Crete resin floor and Altro Whiterock hygienic wall cladding to deliver a robust, resilient and hygienic Hazard Analysis and Critical Control Point (HACCP) approved solution. In the toilets and throughout the back of house, the installation of sustainable Altro XpressLay™ adhesive-free safety floor reduced the downtime of these busy areas.

Altro Whiterock is the hygienic alternative to tiles that's impact resistant, grout-free and easy to clean.

Altro XpressLay is ideal where safety, toughness and sustainability are the key drivers for your hard-working service areas, and delivers robust, good looks.

For your hardest-working environments Altro Crete offers durability, slip resistance and excellent resistance to a wide range of chemicals including organic acids found in foodstuffs.