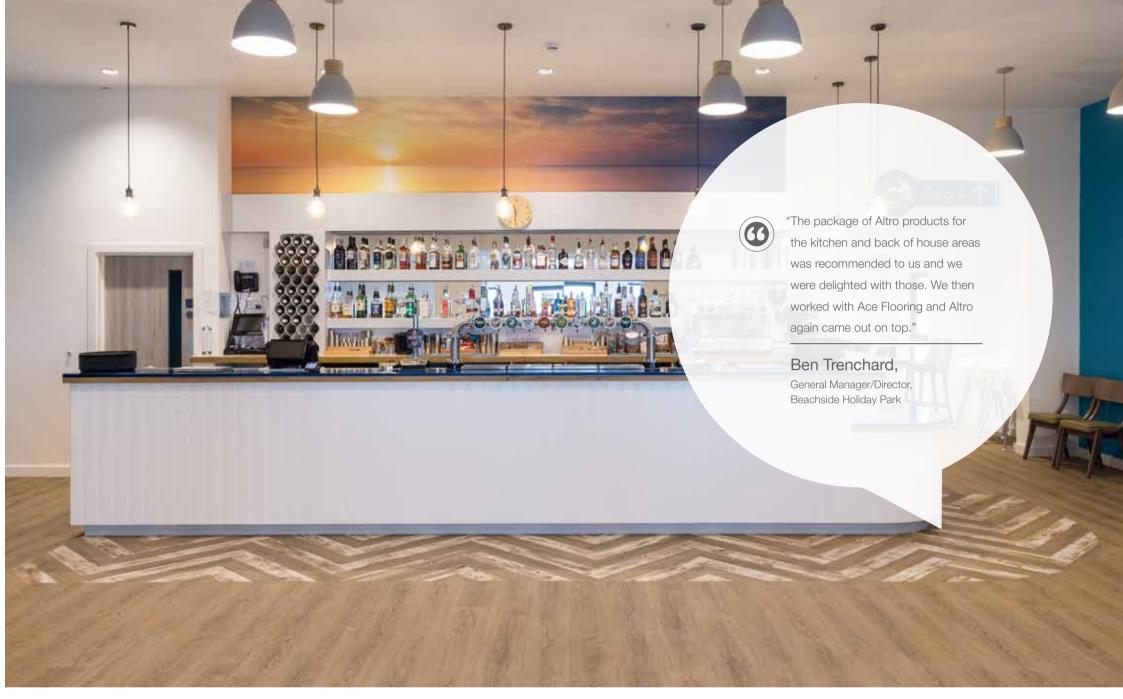

#### **Approach**

In the large reception, restaurant and bar area, flooring choice was vitally important to achieving the overall vision, with the team wanting to create a space that shouted sunny seaside, even if it was raining outside. Beachside turned to lan Williams of Ace Flooring & Carpets on the recommendation of their main contractor. "We worked closely with Ben and the team at Beachside to make sure we got the look and feel they were after," explained lan. The toilets and back of house areas also needed a refresh, providing customers and staff with hygienic and safe spaces.

#### Solution

The Beachside Holiday Park needed a floor for front of house that provided longevity, durability, looked good and was easy to maintain. The team at Beachside Holiday Park and Ace Flooring worked together on this incredibly impactful space and selected two wood-look options of Altro Ensemble modular flooring. In the kitchens, Ace Flooring recommended the tried and tested combination of Altro Crete resin floor and Altro Whiterock hygienic wall cladding to deliver a robust, resilient and hygienic Hazard Analysis and Critical Control Point (HACCP) approved solution. In the toilets and throughout the back of house, the installation of sustainable Altro XpressLay™ adhesive-free safety floor reduced the downtime of these busy areas.

The design was so good, Ace Floor and the Beachside team were nominated for, and won, an Altro Design Recognition Award.

Altro Ensemble is a modular flooring system that gives you complete design freedom to create stunning floors for interior spaces.