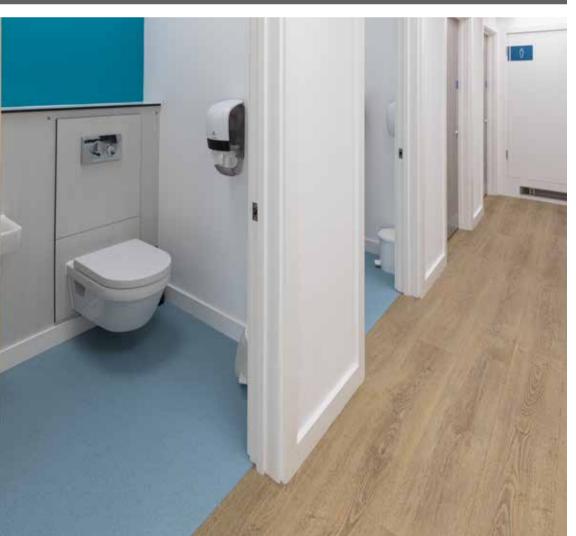

#### **Approach**

In the large reception, restaurant and bar area, flooring choice was vitally important to achieving the overall vision, with the team wanting to create a space that shouted sunny seaside, even if it was raining outside. Beachside turned to lan Williams of Ace Flooring & Carpets on the recommendation of their main contractor. "We worked closely with Ben and the team at Beachside to make sure we got the look and feel they were after," explained lan. The toilets and back of house areas also needed a refresh, providing customers and staff with hygienic and safe spaces.

#### Solution

The Beachside Holiday Park needed a floor for front of house that provided longevity, durability, looked good and was easy to maintain. The team at Beachside Holiday Park and Ace Flooring worked together on this incredibly impactful space and selected two wood-look options of Altro Ensemble modular flooring. In the kitchens, Ace Flooring recommended the tried and tested combination of Altro Crete resin floor and Altro Whiterock hygienic wall cladding to deliver a robust, resilient and hygienic Hazard Analysis and Critical Control Point (HACCP) approved solution. In the toilets and throughout the back of house, the installation of sustainable Altro XpressLay™ adhesive-free safety floor reduced the downtime of these busy areas.