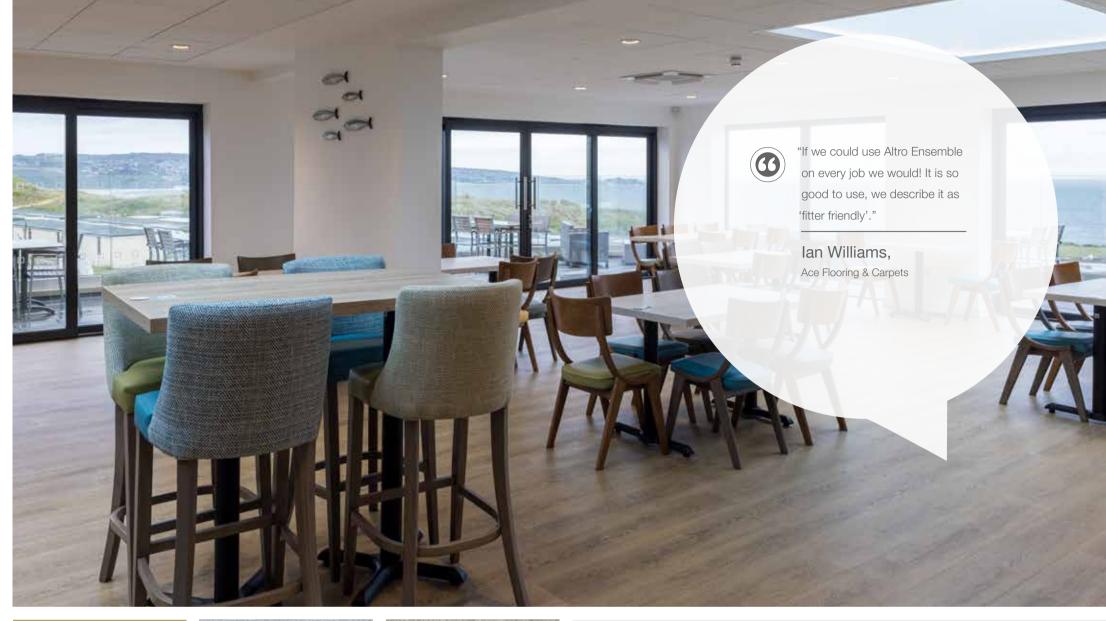

#### **Approach**

In the large reception, restaurant and bar area, flooring choice was vitally important to achieving the overall vision, with the team wanting to create a space that shouted sunny seaside, even if it was raining outside. Beachside turned to lan Williams of Ace Flooring & Carpets on the recommendation of their main contractor. "We worked closely with Ben and the team at Beachside to make sure we got the look and feel they were after," explained lan. The toilets and back of house areas also needed a refresh, providing customers and staff with hygienic and safe spaces.

#### Solution

The Beachside Holiday Park needed a floor for front of house that provided longevity, durability, looked good and was easy to maintain. The team at Beachside Holiday Park and Ace Flooring worked together on this incredibly impactful space and selected two wood-look options of Altro Ensemble modular flooring. In the kitchens, Ace Flooring recommended the tried and tested combination of Altro Crete resin floor and Altro Whiterock hygienic wall cladding to deliver a robust, resilient and hygienic Hazard Analysis and Critical Control Point (HACCP) approved solution. In the toilets and throughout the back of house, the installation of sustainable Altro XpressLay™ adhesive-free safety floor reduced the downtime of these busy areas.

The design was so good, Ace Floor and the Beachside team were nominated for, and won, an Altro Design Recognition Award.

Altro Ensemble is a modular flooring system that gives you complete design freedom to create stunning floors for interior spaces.