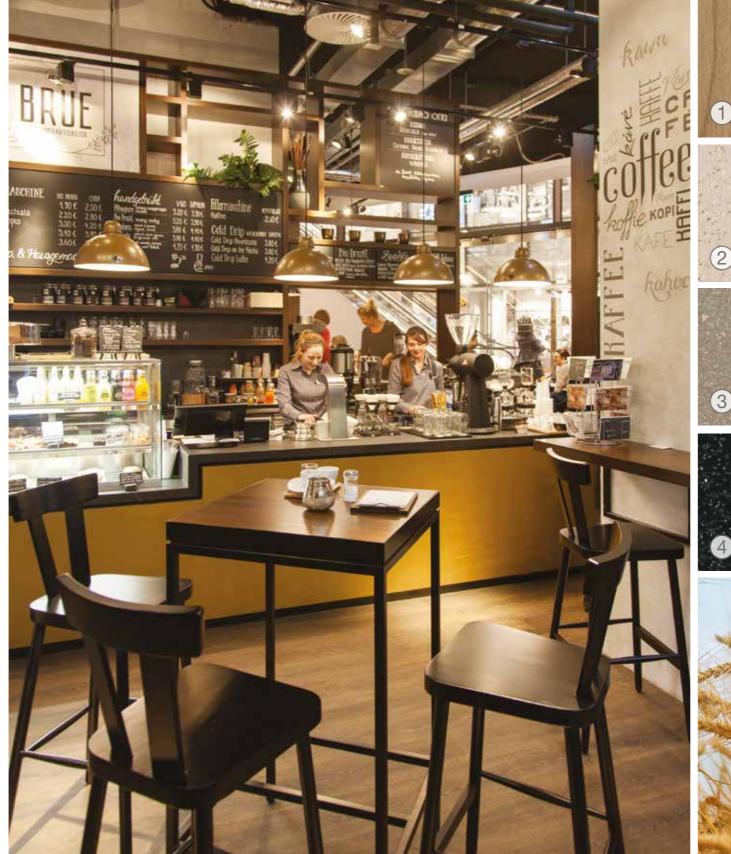

### Altro solutions for cafés

This floor plan shows how Altro solutions can work within cafés. Visualise in real time how Altro products would look in your space with Altro Insta-space.

| Altro Ensemble Medium Grey Harmonious Oak .                                          | LRV 21           |
|--------------------------------------------------------------------------------------|------------------|
| Altro Whiterock wall designs Winter Weave                                            | LRV 58           |
| Altro Whiterock wall designs Warm Woodgrain                                          | LRV 38           |
|                                                                                      |                  |
| 2. Serving area                                                                      |                  |
| Altro Stronghold 30 Tundra                                                           | LRV 17           |
| Altro Whiterock wall designs Warm Woodgrain                                          | LRV 38           |
|                                                                                      |                  |
|                                                                                      |                  |
| 3. Dry storage area                                                                  |                  |
| 3. Dry storage area Altro Stronghold 30 Tundra                                       | LRV 17           |
| , 0                                                                                  |                  |
| Altro Stronghold 30 Tundra                                                           |                  |
| Altro Stronghold 30 Tundra                                                           |                  |
| Altro Stronghold 30 Tundra                                                           | LRV 89           |
| Altro Stronghold 30 Tundra         Altro Whiterock White         4. Customer toilets | LRV 89<br>LRV 30 |