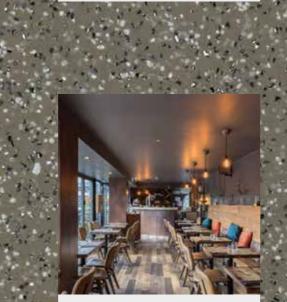

### Altro solutions for bars and restaurants

The following floor plan shows how Altro solutions can work within a variety of areas in bars and restaurants. Visualise in real time how Altro products would look in your space with Altro Insta-space.

#### https://www.altro.com/ie/inspiration/altro-insta-space

| 1. Restaurant area<br>Altro Ensemble <sup>™</sup> Natural Rustic Oak                               | . LRV 27 |
|----------------------------------------------------------------------------------------------------|----------|
| 2. Bar area<br>Altro Ensemble Tobacco Limed Striking Oak                                           | . LRV 18 |
| 3. Cold store area<br>Altro Crete <sup>™</sup> Zinc                                                |          |
| 4. Kitchen area<br>Altro Stronghold <sup>™</sup> 30 Midnight                                       |          |
| 5. Office<br>Altro Cantata <sup>™</sup> Crème Caramel<br>Altro Whiterock Satins <sup>™</sup> Linen |          |
| 6. Staff area<br>Altro Cantata Bluebell<br>Altro Whiterock White                                   |          |
| 7. Customer toilets<br>Altro Pisces <sup>™</sup> Porthole<br>Altro Tegulis <sup>™</sup> White      |          |