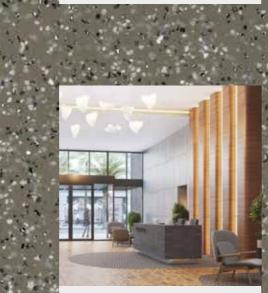

### Altro solutions for cafés

This floor plan shows how Altro solutions can work within cafés. Visualise in real time how Altro products would look in your space with Altro Insta-space.

| Altro Ensemble Medium Grey Harmonious Oak .                                          | LRV 21           |
|--------------------------------------------------------------------------------------|------------------|
| Altro Whiterock wall designs Winter Weave                                            | LRV 58           |
| Altro Whiterock wall designs Warm Woodgrain                                          | LRV 38           |
|                                                                                      |                  |
| 2. Serving area                                                                      |                  |
| Altro Stronghold 30 Tundra                                                           | LRV 17           |
| Altro Whiterock wall designs Warm Woodgrain                                          | LRV 38           |
|                                                                                      |                  |
|                                                                                      |                  |
| 3. Dry storage area                                                                  |                  |
| 3. Dry storage area Altro Stronghold 30 Tundra                                       | LRV 17           |
| , 0                                                                                  |                  |
| Altro Stronghold 30 Tundra                                                           |                  |
| Altro Stronghold 30 Tundra                                                           |                  |
| Altro Stronghold 30 Tundra                                                           | LRV 89           |
| Altro Stronghold 30 Tundra         Altro Whiterock White         4. Customer toilets | LRV 89<br>LRV 30 |