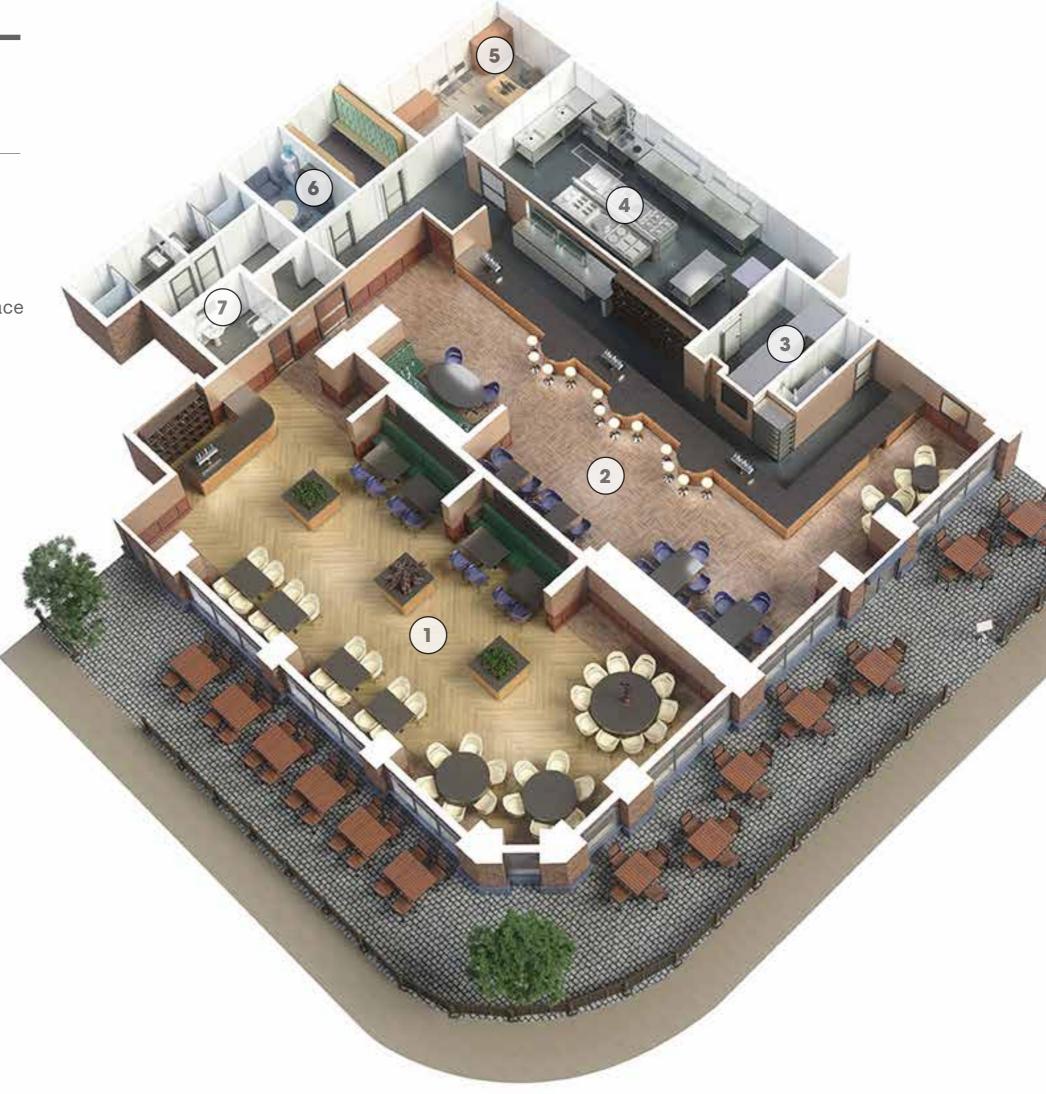

### Altro solutions for bars and restaurants

The following floor plan shows how Altro solutions can work within a variety of areas in bars and restaurants. Visualise in real time how Altro products would look in your space with Altro Insta-space.

#### https://www.altro.com/ie/inspiration/altro-insta-space

| 1. Restaurant area<br>Altro Ensemble <sup>™</sup> Natural Rustic Oak                               | . LRV 27 |
|----------------------------------------------------------------------------------------------------|----------|
| 2. Bar area<br>Altro Ensemble Tobacco Limed Striking Oak                                           | . LRV 18 |
| 3. Cold store area<br>Altro Crete <sup>™</sup> Zinc                                                |          |
| 4. Kitchen area<br>Altro Stronghold <sup>™</sup> 30 Midnight                                       |          |
| 5. Office<br>Altro Cantata <sup>™</sup> Crème Caramel<br>Altro Whiterock Satins <sup>™</sup> Linen |          |
| 6. Staff area<br>Altro Cantata Bluebell<br>Altro Whiterock White                                   |          |
| 7. Customer toilets<br>Altro Pisces <sup>™</sup> Porthole<br>Altro Tegulis <sup>™</sup> White      |          |