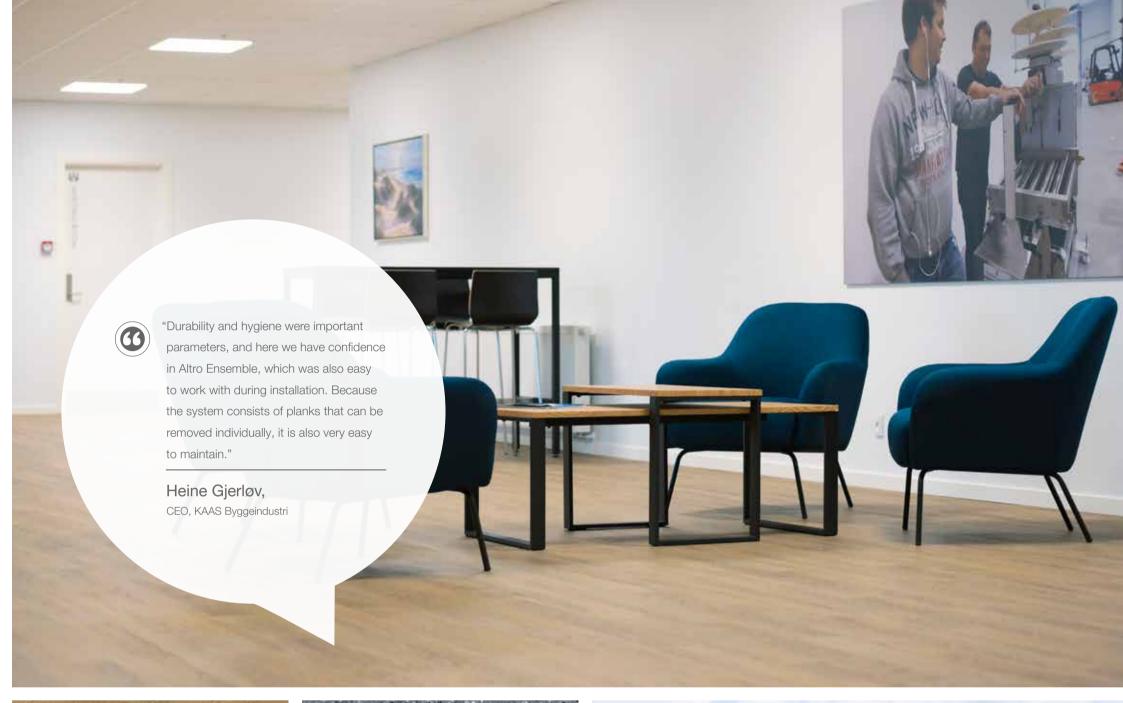

### **Approach**

Architect firm KAAS Byggeindustri were tasked with the design of the new plant. With the high volume of foot traffic top of mind, they chose to install Altro Ensemble.

"We have had a good experience with Altro Ensemble and know it's easy to work with during the installation," says CEO and project manager Heine Gjerløv.

#### Solution

All office areas have been installed with Altro Ensemble in a beautiful wooden shade; Natural Rustic Oak. The result is that the plant not only has floors that meet the technical requirements of the build as well but also a design that creates the right atmosphere.

Technical Manager Jan Christiansen, from Hav Line Processing, says that the wooden look of the floor is so lifelike that the company's Quality Control manager initially thought the floors were made of wood: