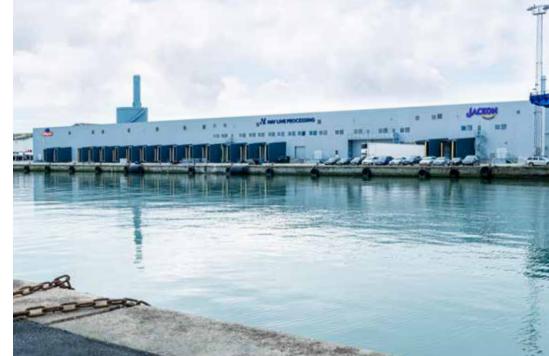

#### Challenge

Hav Line Processing, the world's largest salmon packing facility, opened at Hirtshals Harbour, Denmark in 2019. In addition to its storage and packing facilities, the plant has approximately  $875m^2$  of office, meeting and administration space. The rooms are used daily by multiple staff, placing high demands on the design and durability of the flooring.