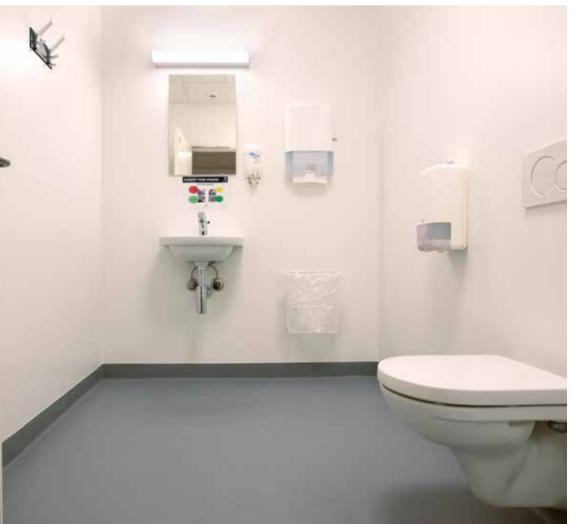

"She couldn't understand how we would get wooden floors cleaned properly, so she was relieved when she found out that the tiles are made of vinyl, even though they look like wooden planks."

In addition to installing Altro Ensemble in the plant's office, meeting and administration areas, 240 m<sup>2</sup> of Altro Walkway 20 in the toilet areas.

Altro Walkway 20 is our incredibly popular, durable 2 mm safety floor that prevents slips and wear throughout the life of the product.

The range offers both light and muted, sparkle-free designs and decorative designs with coloured flakes, giving greater design flexibility.

Altro Walkway 20 achieves PTV ≥ 36 in the pendulum test, which means sustained slip-resistance throughout its lifetime.