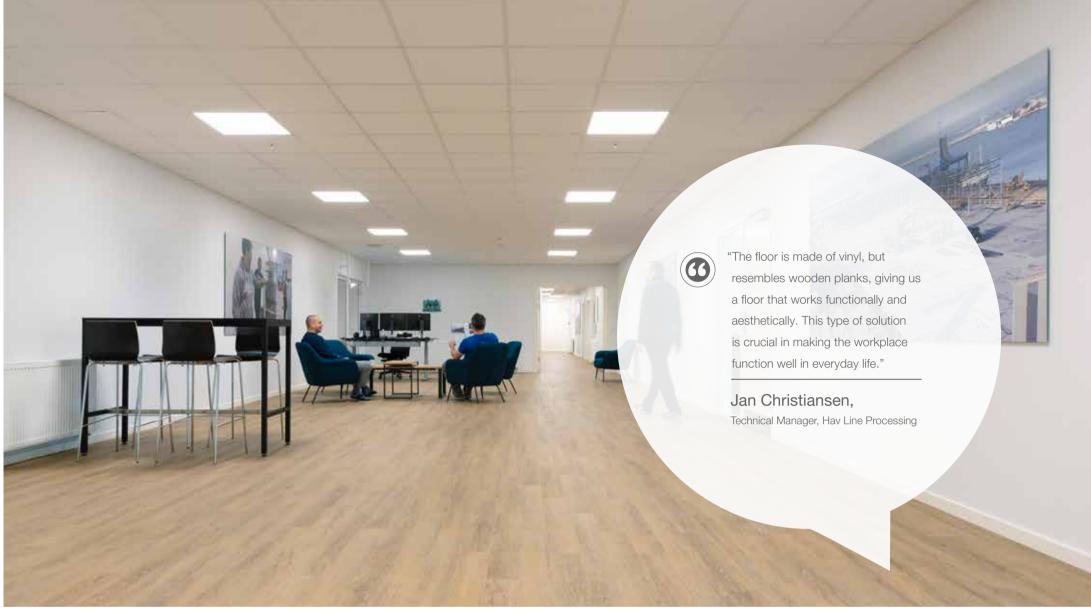

#### Solution

All office areas have been installed with Altro Ensemble in a beautiful wooden shade; Natural Rustic Oak. The result is that the plant not only has floors that meet the technical requirements of the build as well but also a design that creates the right atmosphere.

Technical Manager Jan Christiansen, from Hav Line Processing, says that the wooden look of the floor is so lifelike that the company's Quality Control manager initially thought the floors were made of wood:

"She couldn't understand how we would get wooden floors cleaned properly, so she was relieved when she found out that the tiles are made of vinyl, even though they look like wooden planks."

In addition to installing Altro Ensemble in the plant's office, meeting and administration areas, 240 m<sup>2</sup> of Altro Walkway 20 in the toilet areas.