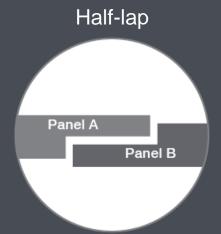

### Joining

Determine which method of installation.

- Half-lap
- Interlock
- Two-part joint strip

The correct installation and detailing is of the utmost importance in every environment. We pride ourselves in our technical offerings.