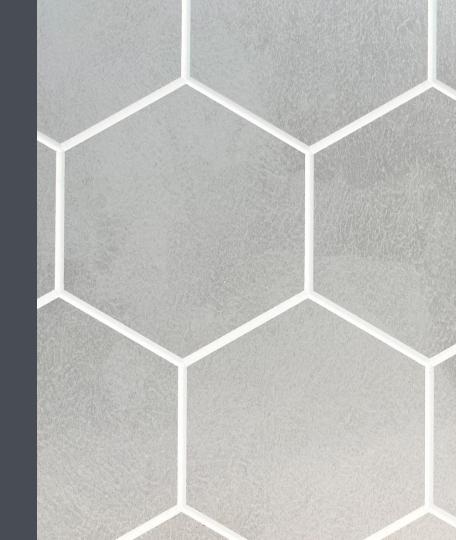

## Altro Tegulis

Hygienic wall panels in chic tile designs

For a sophisticated space, create your own style with ease. Altro Tegulis is an innovative wall solution available in an extensive color and design palette. With a chic look and feel of tile, the custom-etched grout lines offer a hygienic solution eliminating scrubbing and repair issues.