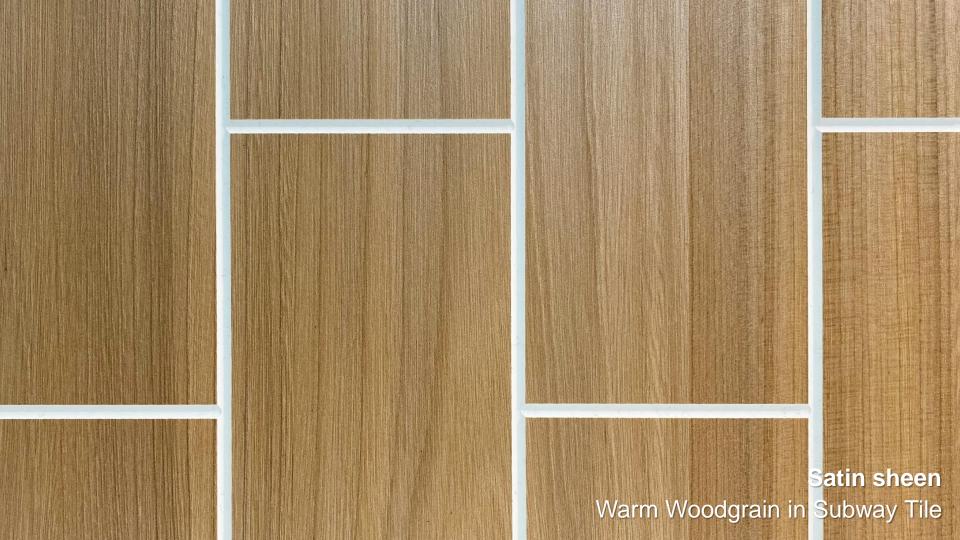

## Altro Tegulis

Hygienic wall panels in chic tile designs

For a sophisticated space, create your own style with ease. Altro Tegulis is an innovative wall solution available in an extensive color and design palette. With a chic look and feel of tile, the custom-etched grout lines offer a hygienic solution eliminating scrubbing and repair issues.

### Works well with

- Altro Aquarius
- Altro Cantata
- Altro Wood

- Extensive color + pattern palette
- Etched grout lines maintain hygiene
- Well bonded to substrate
- Resists bacterial growth
- Non-porous, hydrophobic
- Class A fire rated + CAN/ULC tested
- Low VOCs
- Lead-free, phthalate-free