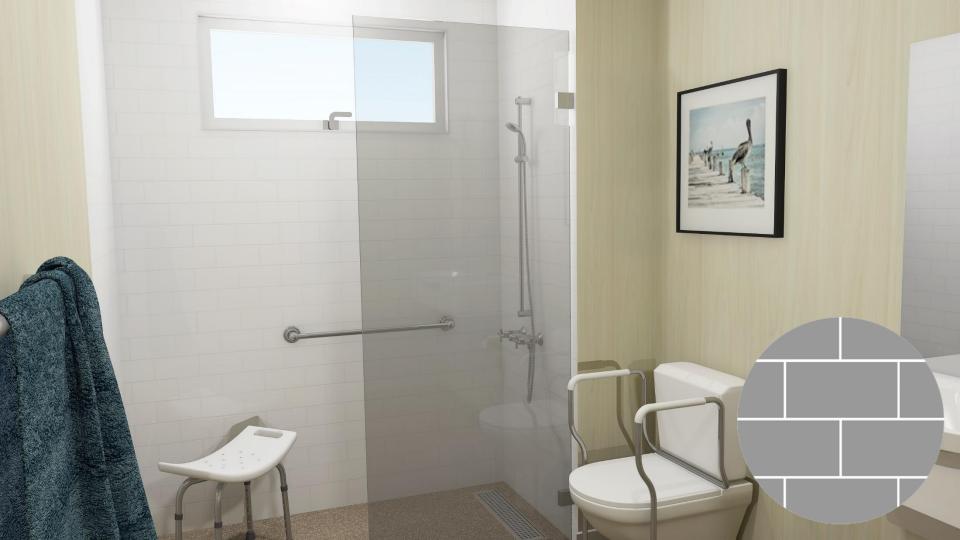

## Altro Tegulis

Hygienic wall panels in chic tile designs

For a sophisticated space, create your own style with ease. Altro Tegulis is an innovative wall solution available in an extensive color and design palette. With a chic look and feel of tile, the custom-etched grout lines offer a hygienic solution eliminating scrubbing and repair issues.

## Typical applications

- Residential healthcare
- Multi-family residential
- Shower enclosures
- Tub rooms
- Bathrooms
- Backsplash
- Focal walls
- Kitchenettes

### Works well with

- Altro Aquarius
- Altro Cantata
- Altro Wood

- Extensive color + pattern palette
- Etched grout lines maintain hygiene
- Well bonded to substrate
- Resists bacterial growth
- Non-porous, hydrophobic
- Class A fire rated + CAN/ULC tested
- Low VOCs
- Lead-free, phthalate-free

#### **Pattern**

Choose your pattern from one of our standard looks or get creative and create your own.

#### Color

Your wall panels can be manufactured with any of the colors from our Altro Whiterock, Altro Whiterock Chameleon or Altro Whiterock wall designs ranges.