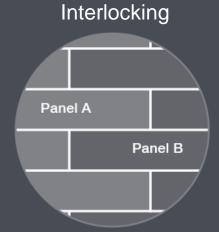

### Hygienic wall panels in chic tile designs

Panel edges are beveled to fit on top of one another.

Creating a smooth, waterresistant joint.

Tiles protrude from each panel to form an easy, puzzle-like interlock for use in dry areas.

### Joining

Determine which method of installation.

- Half-lap
- Interlock
- Two-part joint strip

The correct installation and detailing is of the utmost importance in every environment. We pride ourselves in our technical offerings.