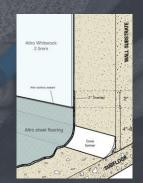

## Installation

### Hygienic wall panels in chic tile designs

Panel edges are beveled to fit on top of one another.

Creating a smooth, waterresistant joint.

Tiles protrude from each panel to form an easy, puzzle-like interlock for use in dry areas.

A color matched joint strip joins two straight-edge panels with ease.