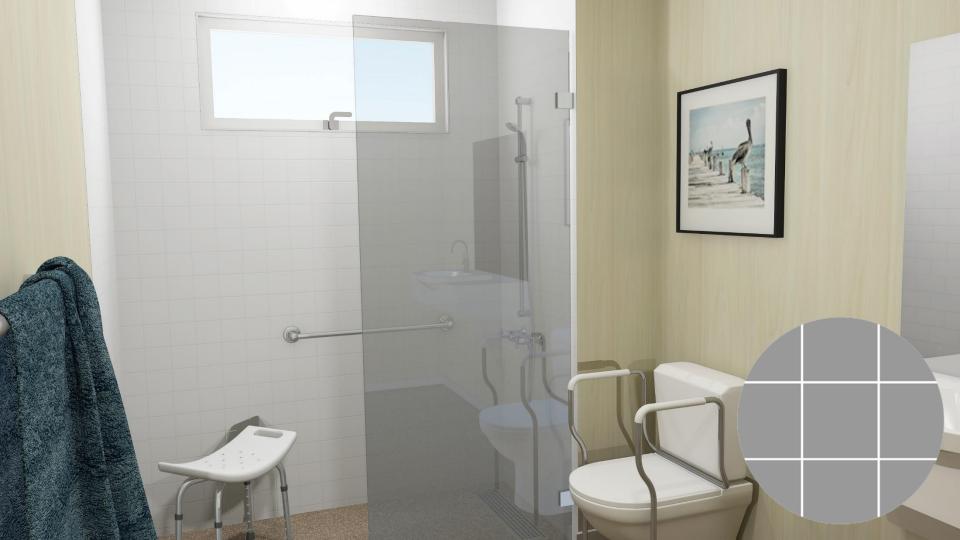

## Altro Tegulis

Hygienic wall panels in chic tile designs

For a sophisticated space, create your own style with ease. Altro Tegulis is an innovative wall solution available in an extensive color and design palette. With a chic look and feel of tile, the custom-etched grout lines offer a hygienic solution eliminating scrubbing and repair issues.

## Typical applications

- Residential healthcare
- Multi-family residential
- Shower enclosures
- Tub rooms
- Bathrooms
- Backsplash
- Focal walls
- Kitchenettes

### Works well with

- Altro Aquarius
- Altro Cantata
- Altro Wood

- Extensive color + pattern palette
- Etched grout lines maintain hygiene
- Well bonded to substrate
- Resists bacterial growth
- Non-porous, hydrophobic
- Class A fire rated + CAN/ULC tested
- Low VOCs
- Lead-free, phthalate-free

#### **Pattern**

Choose your pattern from one of our standard looks or get creative and create your own.

#### Color

Your wall panels can be manufactured with any of the colors from our Altro Whiterock, Altro Whiterock Chameleon or Altro Whiterock wall designs ranges.