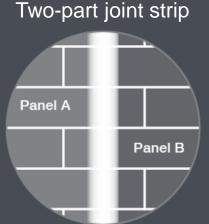

A color matched joint strip joins two straight-edge panels with ease.

### Joining

Determine which method of installation.

- Half-lap
- Interlock
- Two-part joint strip

The correct installation and detailing is of the utmost importance in every environment. We pride ourselves in our technical offerings.