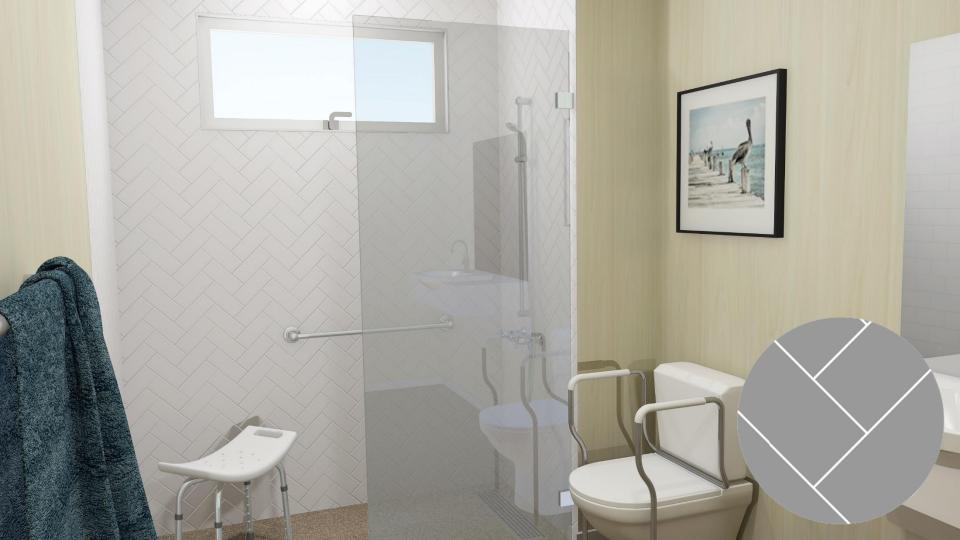

## Altro Tegulis

Hygienic wall panels in chic tile designs

For a sophisticated space, create your own style with ease. Altro Tegulis is an innovative wall solution available in an extensive color and design palette. With a chic look and feel of tile, the custom-etched grout lines offer a hygienic solution eliminating scrubbing and repair issues.

## Typical applications

- Residential healthcare
- Multi-family residential
- Shower enclosures
- Tub rooms
- Bathrooms
- Backsplash
- Focal walls
- Kitchenettes

### Works well with

- Altro Aquarius
- Altro Cantata
- Altro Wood

- Extensive color + pattern palette
- Etched grout lines maintain hygiene
- Well bonded to substrate
- Resists bacterial growth
- Non-porous, hydrophobic
- Class A fire rated + CAN/ULC tested
- Low VOCs
- Lead-free, phthalate-free

#### **Pattern**

Choose your pattern from one of our standard looks or get creative and create your own.

#### Color

Your wall panels can be manufactured with any of the colors from our Altro Whiterock, Altro Whiterock Chameleon or Altro Whiterock wall designs ranges.