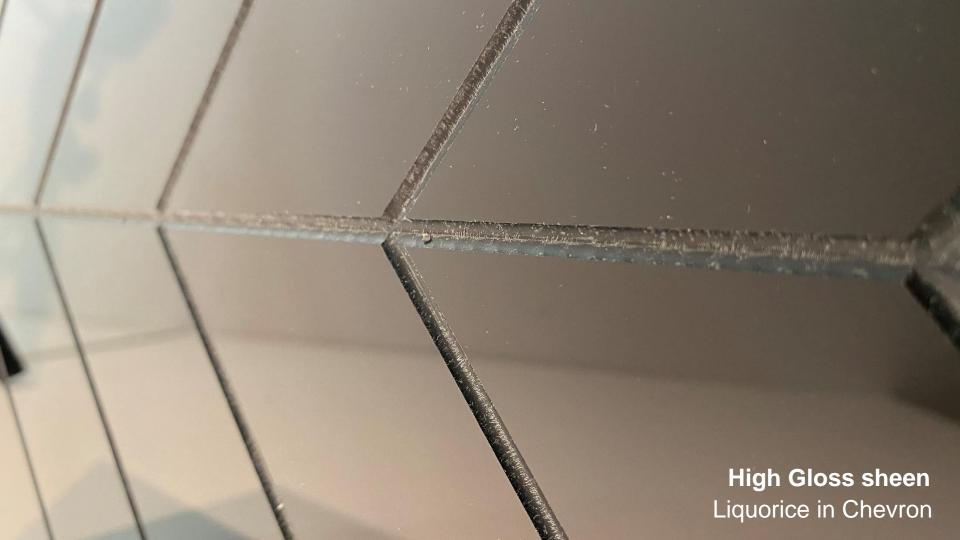

## Altro Tegulis

Hygienic wall panels in chic tile designs

For a sophisticated space, create your own style with ease. Altro Tegulis is an innovative wall solution available in an extensive color and design palette. With a chic look and feel of tile, the custom-etched grout lines offer a hygienic solution eliminating scrubbing and repair issues.

### Works well with

- Altro Aquarius
- Altro Cantata
- Altro Wood

- Extensive color + pattern palette
- Etched grout lines maintain hygiene
- Well bonded to substrate
- Resists bacterial growth
- Non-porous, hydrophobic
- Class A fire rated + CAN/ULC tested
- Low VOCs
- Lead-free, phthalate-free