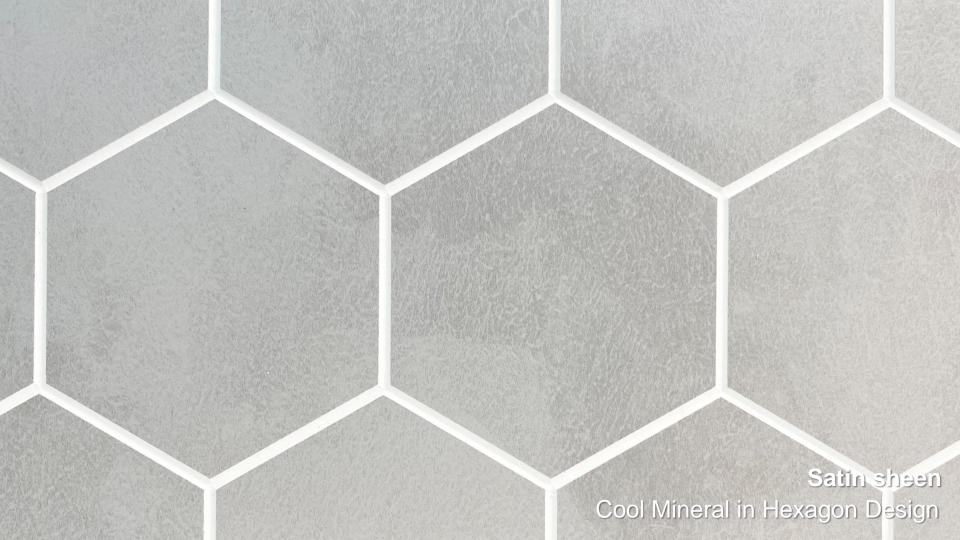

## Altro Tegulis

Hygienic wall panels in chic tile designs

For a sophisticated space, create your own style with ease. Altro Tegulis is an innovative wall solution available in an extensive color and design palette. With a chic look and feel of tile, the custom-etched grout lines offer a hygienic solution eliminating scrubbing and repair issues.

### Works well with

- Altro Aquarius
- Altro Cantata
- Altro Wood

- Extensive color + pattern palette
- Etched grout lines maintain hygiene
- Well bonded to substrate
- Resists bacterial growth
- Non-porous, hydrophobic
- Class A fire rated + CAN/ULC tested
- Low VOCs
- Lead-free, phthalate-free