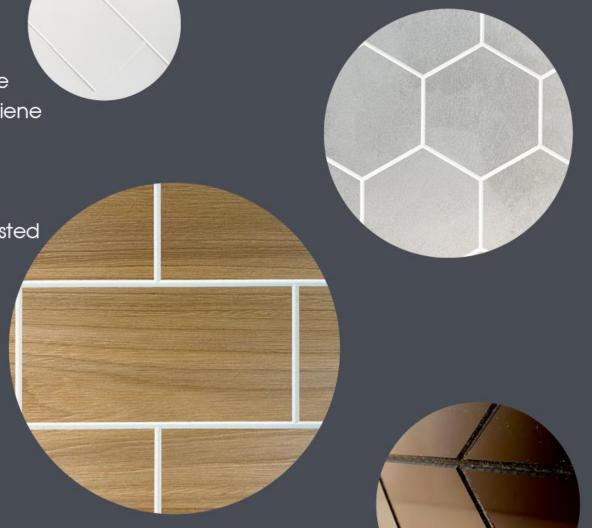

## Altro Tegulis

Hygienic wall panels in chic tile designs

For a sophisticated space, create your own style with ease. Altro Tegulis is an innovative wall solution available in an extensive color and design palette. With a chic look and feel of tile, the custom-etched grout lines offer a hygienic solution eliminating scrubbing and repair issues.

### Works well with

- Altro Aquarius
- Altro Cantata
- Altro Wood

- Extensive color + pattern palette
- Etched grout lines maintain hygiene
- Well bonded to substrate
- Resists bacterial growth
- Non-porous, hydrophobic
- Class A fire rated + CAN/ULC tested
- Low VOCs
- Lead-free, phthalate-free