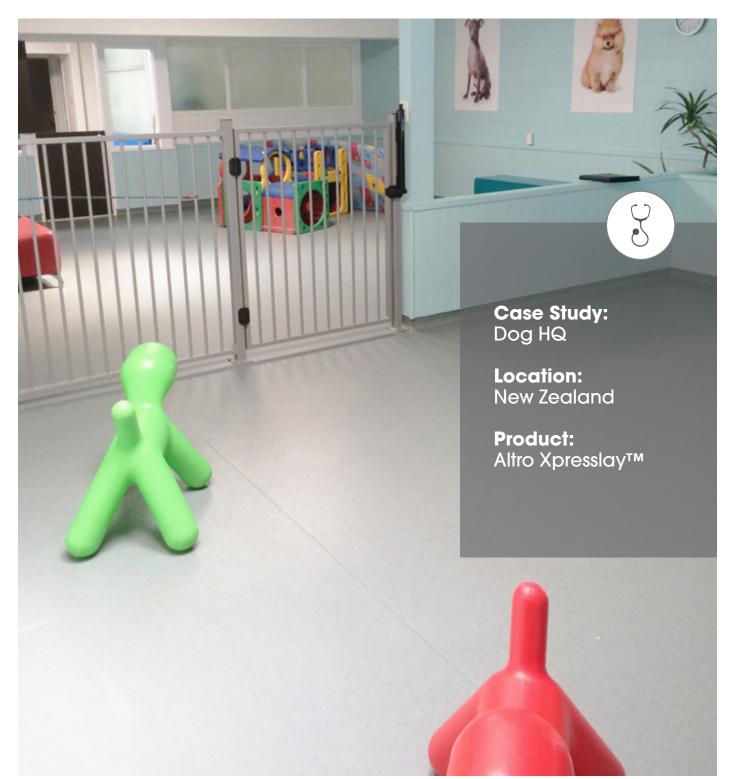

## Altro case study: **Dog HQ**

## 

"As the owner of the business I was looking for a floor covering that would be waterproof, slip resistant, easy to clean and ideally be easy to remove at the end of my tenancy in regard to any "make good" clauses. Altro XpressLay ticked all the boxes and has performed superbly for the 18 months that it has been down. I have now decided to install more XpressLay to improve flooring in another space in our facility." **Louise O'Sullivan, Owner, DogHQ, Glenfield, Auckland.** 

77

DogHQ is a dog daycare centre which places great importance on making sure the dogs in their care are managed with highest care and safety.

Altro XpressLay was the perfect choice for DogHQ providing ultimate slip resistance and containing Altro Easyclean Maxis PUR technology for enhanced cleanability and hygiene. Being an adhesive free safety floor it can be easily removed post-installation, re-used elsewhere and then at the end of its life be recycled.