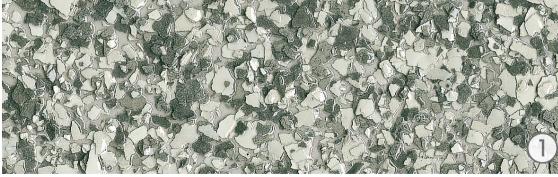

### Solution

Altro Mosaic that encapsulates decorative acrylic flakes, available in a range of 15 different designs, was specified, to provide a durable, chemical and abrasion resistant finish with ease of cleaning for the busy atrium area.

Brighten any environment with resin floor and wall solutions from Altro. Altro Mosaic epoxy resin is available in different systems that encapsulate decorative acrylic flakes to give different finishes: matt or gloss. Choose from a range of 15 different designs for a decorative multi-layer finish that can be applied to walls and floors and looks great as an accent for feature areas.