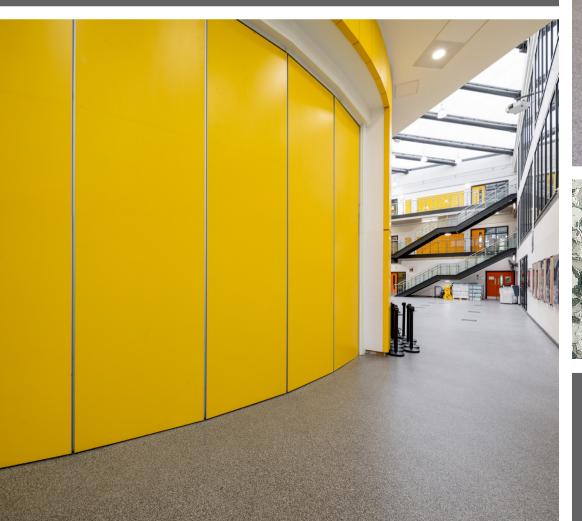

#### Issue

The Petchey Academy in the London Borough of Hackney aims to inspire and support every student to be the best that they can be, providing an orderly, supportive, and inclusive learning environment which allows students to thrive academically. When the academy was built in 2006, an Altro resin floor was installed in the main atrium and dining area. The multi-functional space is used for school events, dining, performances, and large external events when the space is hired out. After over 18 years of hard use and foot traffic, it needed a refresh to ensure the space maintained its good looks and functionality.

## Approach

The original installers of the resin floor, Resintek, suggested that in place of a brand new floor, the area needed an overlay of resin screed. As the original floor had performed so well, for such a long period of time, the academy were keen to use an Altro resin floor, as they knew and trusted the product. The area was in constant use, so the installation needed to be quick, and with a low level of residual odours. Resintek recommended Altro Mosaic be installed over the top of the Altro Quartz floor to bring the level of technical performance required.

### Solution

Altro Mosaic that encapsulates decorative acrylic flakes, available in a range of 15 different designs, was specified, to provide a durable, chemical and abrasion resistant finish with ease of cleaning for the busy atrium area.