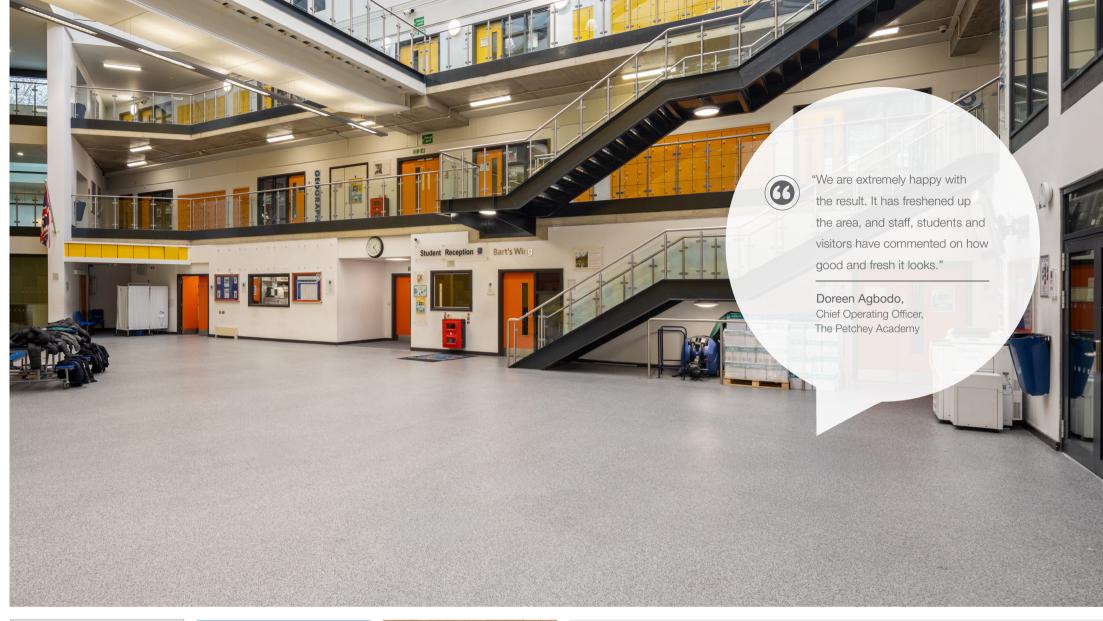

#### Issue

The Petchey Academy in the London Borough of Hackney aims to inspire and support every student to be the best that they can be, providing an orderly, supportive, and inclusive learning environment which allows students to thrive academically. When the academy was built in 2006, an Altro resin floor was installed in the main atrium and dining area. The multi-functional space is used for school events, dining, performances, and large external events when the space is hired out. After over 18 years of hard use and foot traffic, it needed a refresh to ensure the space maintained its good looks and functionality.

## Approach

The original installers of the resin floor, Resintek, suggested that in place of a brand new floor, the area needed an overlay of resin screed. As the original floor had performed so well, for such a long period of time, the academy were keen to use an Altro resin floor, as they knew and trusted the product. The area was in constant use, so the installation needed to be quick, and with a low level of residual odours. Resintek recommended Altro Mosaic be installed over the top of the Altro Quartz floor to bring the level of technical performance required.

### Solution

Altro Mosaic that encapsulates decorative acrylic flakes, available in a range of 15 different designs, was specified, to provide a durable, chemical and abrasion resistant finish with ease of cleaning for the busy atrium area.