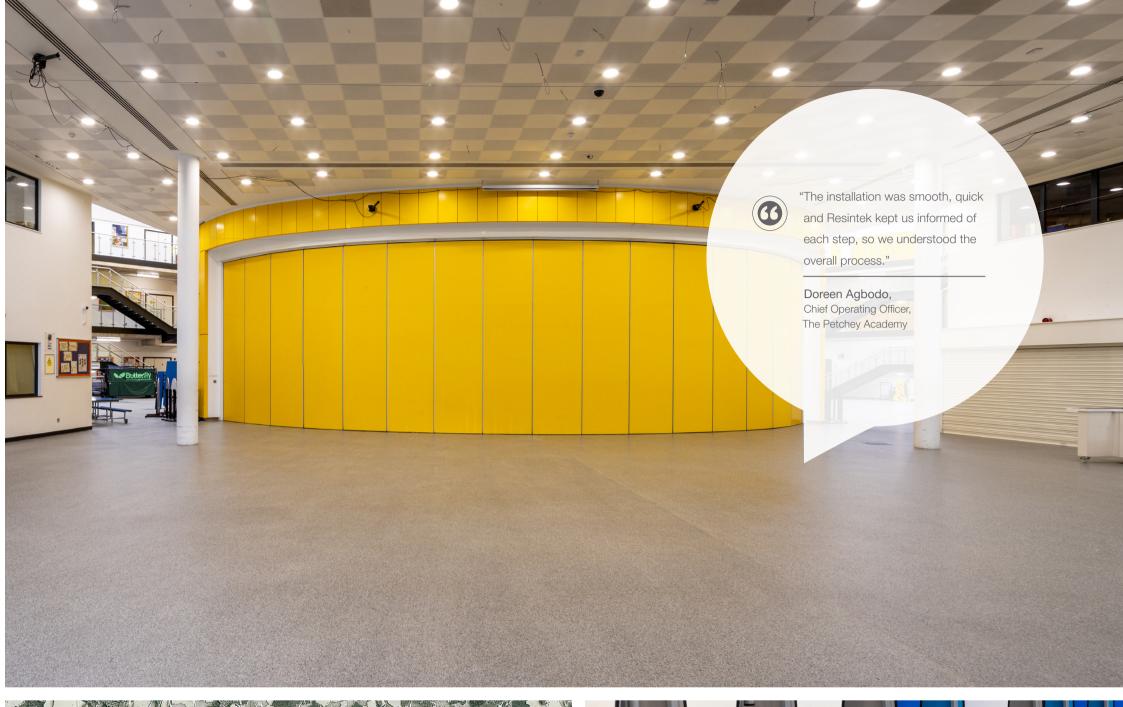

#### Issue

The Petchey Academy in the London Borough of Hackney aims to inspire and support every student to be the best that they can be, providing an orderly, supportive, and inclusive learning environment which allows students to thrive academically. When the academy was built in 2006, an Altro resin floor was installed in the main atrium and dining area. The multi-functional space is used for school events, dining, performances, and large external events when the space is hired out. After over 18 years of hard use and foot traffic, it needed a refresh to ensure the space maintained its good looks and functionality.

## Approach

The original installers of the resin floor, Resintek, suggested that in place of a brand new floor, the area needed an overlay of resin screed. As the original floor had performed so well, for such a long period of time, the academy were keen to use an Altro resin floor, as they knew and trusted the product. The area was in constant use, so the installation needed to be quick, and with a low level of residual odours. Resintek recommended Altro Mosaic be installed over the top of the Altro Quartz floor to bring the level of technical performance required.

### Solution

Altro Mosaic that encapsulates decorative acrylic flakes, available in a range of 15 different designs, was specified, to provide a durable, chemical and abrasion resistant finish with ease of cleaning for the busy atrium area.