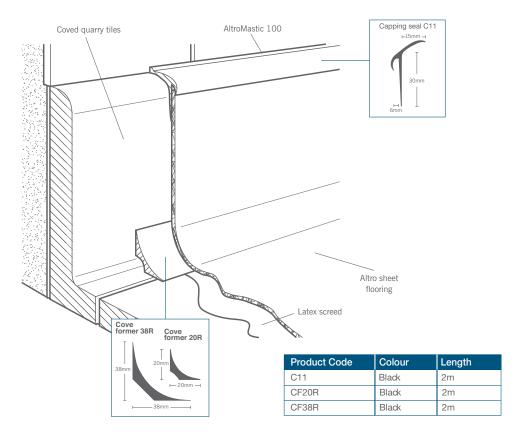

## Installation techniques and detailing

Self-coved with cove former and capping seal C11 over floor tiles

For locations where existing quarry tiles cove needs to be coved with sheet vinyl flooring. The Altro sheet flooring should be coved over a CF38R / CF20R radius cove former, fixed at the juntion of the wall and floor, up to the top edge of the quarry tile cove and finished into the Capping Seal C11. The cove former, Altro flooring and C11 used in this section

must be adhered with a suitable contact adhesive. All mitres and joints within the coving must be hot welded. AltroMastic 100, colour black, should be applied to the junction between C11 and the wall surface.