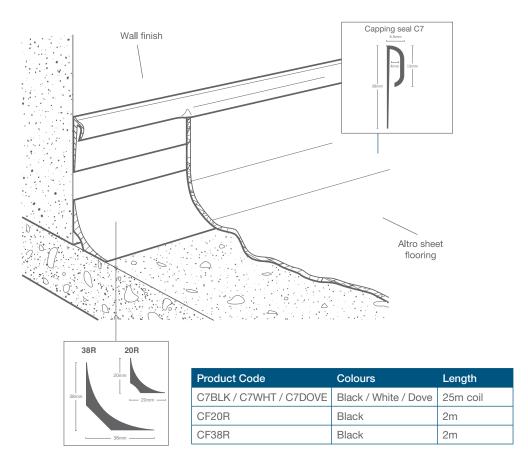

## Installation techniques and detailing

Self-coved with cove former and capping seal (Ref: C7/03/05)

For locations which are not subject to liquid spillages on the wall. The Altro sheet flooring should be coved over a CF38R /CF20R radius cove former, fixed at the junction of the wall and floor, up to a minimum height of 100mm and finished into Capping Seal C7. The cove former, Altro flooring and C7 used in this section must be adhered with a suitable contact adhesive. All mitres and joints wihin the coving must be hot welded.