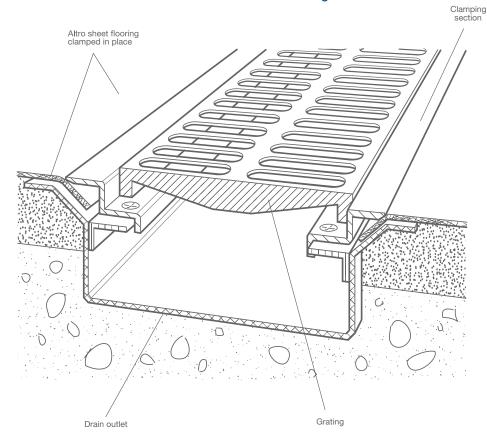

## Installation techniques and detailing

Transition with clamping channel

For locations where the drainage of liquid spillages from floors is a necessity and a watertight seal must be formed with the drain channel. For clamping type channel gullies\* which have been installed in accordance with the manufacturer's instructions. The sheet vinyl flooring must be dressed down and adhered with a water

resistant adhesive into the drain outlet and be secured by the clamping section.

\*For example those manufactured by Wade International, Tel 01787 475151; Fax 01787 475579;

e-mail tech@wadedrainage.co.uk.