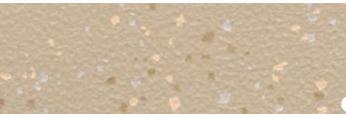

When selecting products, they chose Altro Aquarius because the product performed well and included a good range of neutrals that worked well with adjacent wood grain flooring. The firm selected 3,000 square yards of the color Curlew for the project.