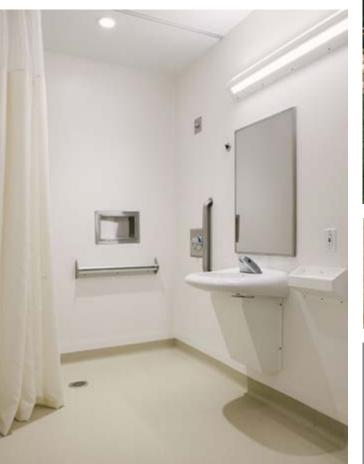

With dignity of the patient front and center in the design, the \$130 million rehabilitation hub is designed to treat those who are simultaneously experiencing the most severe and complex mental health crises and substance addictions.

Parkin Architects in Vancouver was chosen for the design project. When it came to designing the patient bathroom suites, they consulted Altro for a "tried-and-true" product that would be very durable and hold up well to the wear and tear in a mental health facility. They wanted to create some warmth and make the client bedroom ensuites a pleasant, soft tone that would minimize any institutional feel.

When selecting products, they chose Altro Aquarius because the product performed well and included a good range of neutrals that worked well with adjacent wood grain flooring. The firm selected 3,000 square yards of the color Curlew for the project.