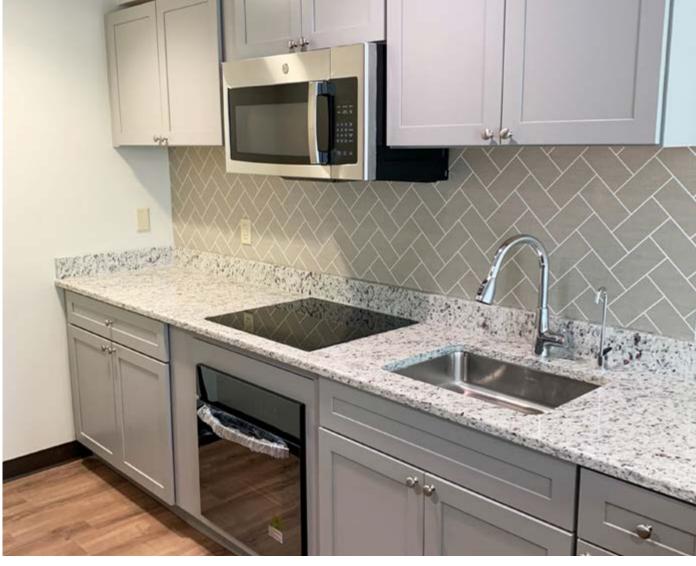

For the shower and bathroom areas, Altro Tegulis was chosen in the color Standard White with a Subway tile design. This selection gave the bathrooms a traditional look but with the

added benefit of Altro Tegulis' unrivaled cleanability and hygiene. For the backsplash in their kitchenettes, Altro Tegulis was selected in the color Autumn Weave with a Herringbone pattern, giving the kitchen a warmer at home look and feel that highlights the kitchenette.