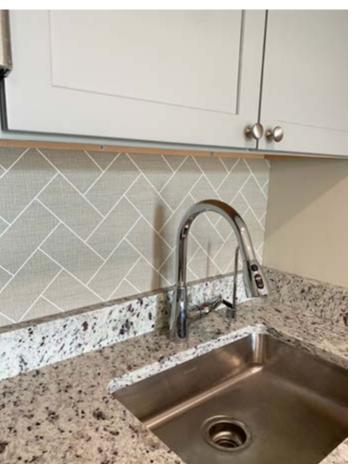

For the shower and bathroom areas, Altro Tegulis was chosen in the color Standard White with a Subway tile design. This selection gave the bathrooms a traditional look but with the

added benefit of Altro Tegulis' unrivaled cleanability and hygiene. For the backsplash in their kitchenettes, Altro Tegulis was selected in the color Autumn Weave with a Herringbone pattern, giving the kitchen a warmer at home look and feel that highlights the kitchenette.