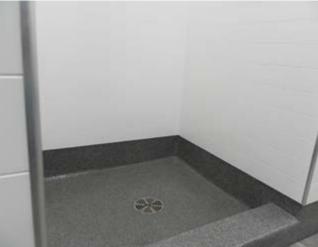

For the shower and bathroom areas, Altro Tegulis was chosen in the color Standard White with a Subway tile design. This selection gave the bathrooms a traditional look but with the

added benefit of Altro Tegulis' unrivaled cleanability and hygiene. For the backsplash in their kitchenettes, Altro Tegulis was selected in the color Autumn Weave with a Herringbone pattern, giving the kitchen a warmer at home look and feel that highlights the kitchenette.