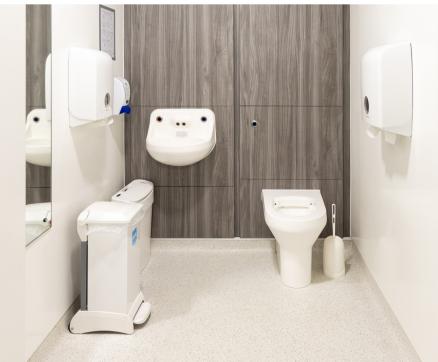

#### Solution

To create a welcoming, biophilic theme, Altro Suprema in a natural tone and Altro Wood adhesive-free were specified for the reception, corridors, waiting area and treatment rooms.

Helping to reduce noise transference, Altro Orchestra with 15dB impact sound reduction, was specified for the offices. For hygiene and safety, Altro Whiterock White and Altro Suprema were specified for the bathrooms.

Looks great with:

- 1. Altro Whiterock Digiclad™ (Custom)
- 2. Altro Orchestra™ Custom
- **3. Altro Aquarius**™ | Gosling

Altro Whiterock White hygienic wall cladding is a proven, high performance alternative to ceramic tiles.