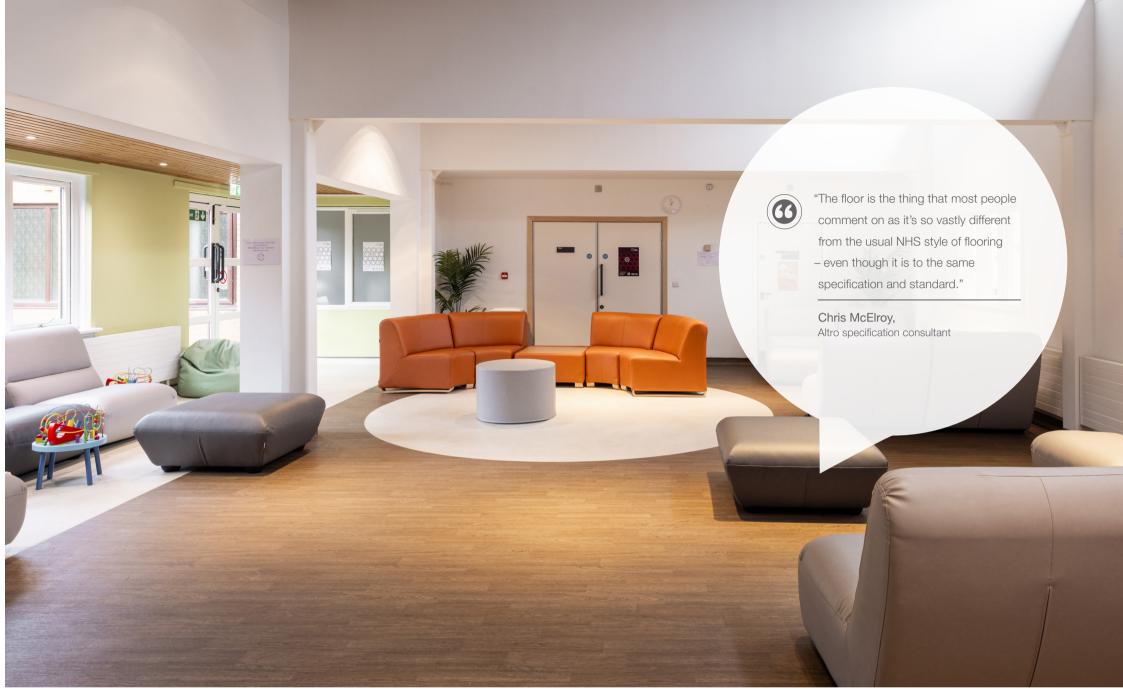

### Approach

The building was stripped out and architects Hypostyle were enlisted to re-design all spaces as part of the major refurbishment programme. These spaces included a reception and waiting area, treatment office, corridors, and therapeutic rooms. The local Altro specification consultant provided guidance on suitable products when considering infection control, hygiene requirements, and NHS standards, and local children and young people were consulted on the colour scheme. A natural, calming atmosphere was required, one that reflected the hospital gardens and nearby woods, and Hypostyle provided the internal design specification.

#### Solution

To create a welcoming, biophilic theme, Altro Suprema in a natural tone and Altro Wood adhesive-free were specified for the reception, corridors, waiting area and treatment rooms.

Helping to reduce noise transference, Altro Orchestra with 15dB impact sound reduction, was specified for the offices. For hygiene and safety, Altro Whiterock White and Altro Suprema were specified for the bathrooms.

"It takes a lot of courage for young people to attend CAMHs – it can be an anxious time for them and for one of them to say 'This place is wonderful, it has made me feel better already' has confirmed that we have achieved our overall goal to create a welcoming, calm and comfortable environment. This is now the standard we will be aiming for in all future projects."