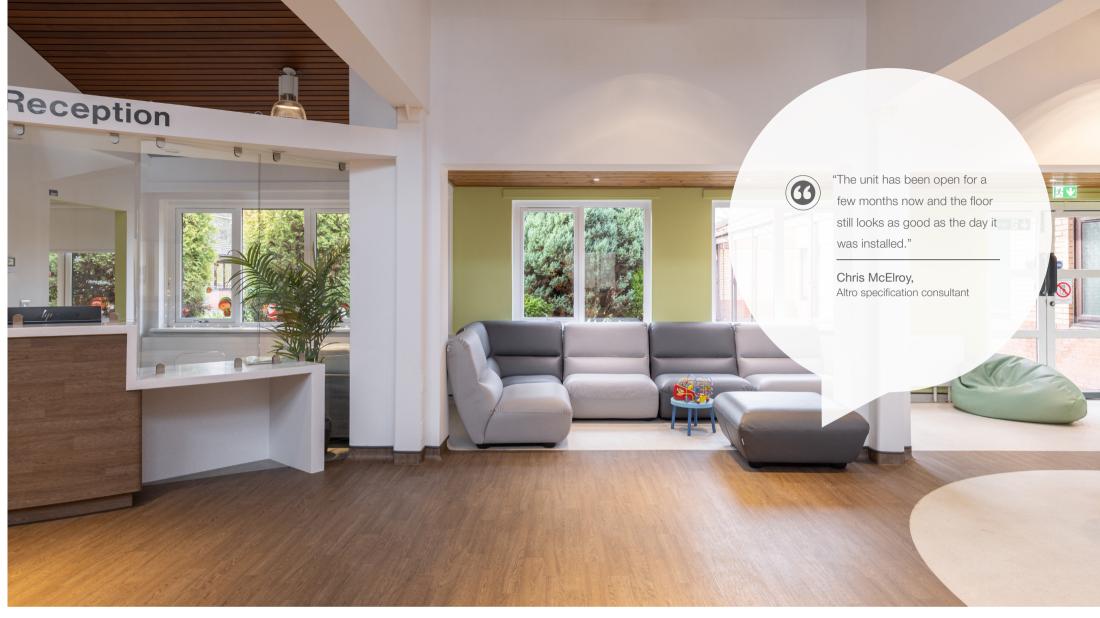

#### Solution

To create a welcoming, biophilic theme, Altro Suprema in a natural tone and Altro Wood adhesive-free were specified for the reception, corridors, waiting area and treatment rooms.

Helping to reduce noise transference, Altro Orchestra with 15dB impact sound reduction, was specified for the offices. For hygiene and safety, Altro Whiterock White and Altro Suprema were specified for the bathrooms.

"It takes a lot of courage for young people to attend CAMHs – it can be an anxious time for them and for one of them to say 'This place is wonderful, it has made me feel better already' has confirmed that we have achieved our overall goal to create a welcoming, calm and comfortable environment. This is now the standard we will be aiming for in all future projects."