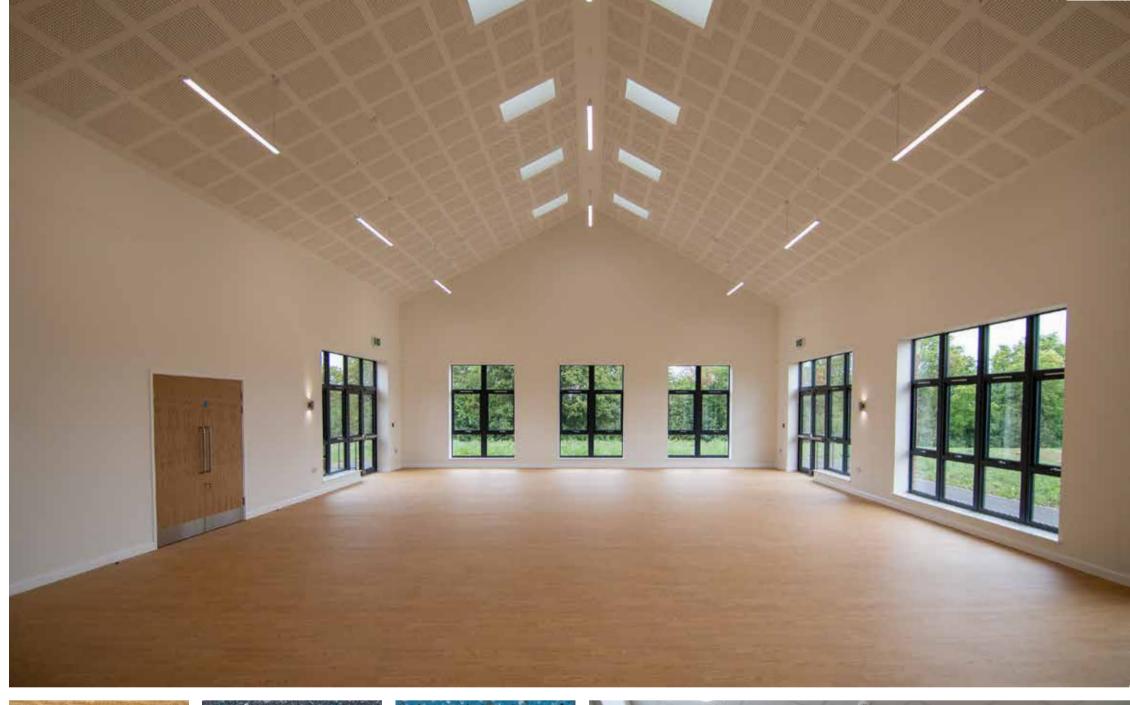

#### Issue

Wavendon Community Hub has been created and designed to provide local residents with a place to meet and take part in physical and social activities. In keeping with surrounding properties, Wavendon Community Hub is constructed in red/buff brick, with pitched tiled roofs. The building comprises two separate halves: a community side with a vaulted hall space and a separate, large multi-purpose area with changing facilities. The floors needed to perform for different needs and uses, providing robust durability, safety from slips, but still provide welcoming good looks.

## Solution

Resilient flooring was specified throughout the centre and installed over underfloor heating. Designs specified throughout the 500 square metre area included Altro Wood in the communal areas, Altro Aguarius in the toilets, showers and changing rooms and Altro Walkway 20 in corridors and back-of-house areas.