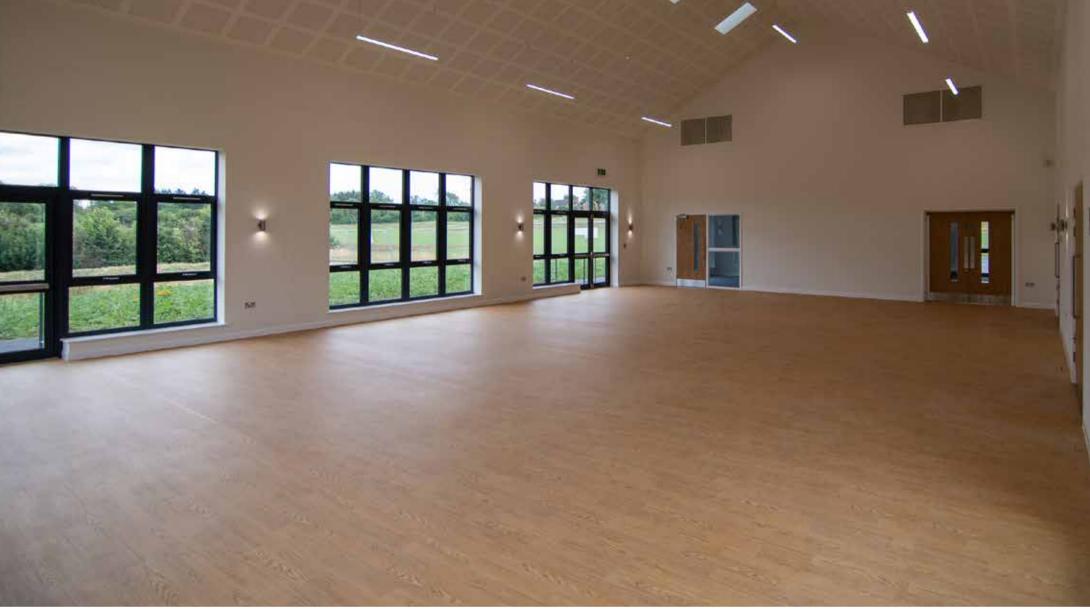

# Wavendon Community Hub, Buckinghamshire

Multi-purpose space created for local community

- **1. Altro Wood**<sup>™</sup> | Oak Traditions
- **2. Altro Aquarius**™ | Hippo
- **3. Altro Walkway**<sup>™</sup> **20** | River

#### Issue

Wavendon Community Hub has been created and designed to provide local residents with a place to meet and take part in physical and social activities. In keeping with surrounding properties, Wavendon Community Hub is constructed in red/buff brick, with pitched tiled roofs. The building comprises two separate halves: a community side with a vaulted hall space and a separate, large multi-purpose area with changing facilities. The floors needed to perform for different needs and uses, providing robust durability, safety from slips, but still provide welcoming good looks.

## Solution

Resilient flooring was specified throughout the centre and installed over underfloor heating. Designs specified throughout the 500 square metre area included Altro Wood in the communal areas, Altro Aguarius in the toilets, showers and changing rooms and Altro Walkway 20 in corridors and back-of-house areas.