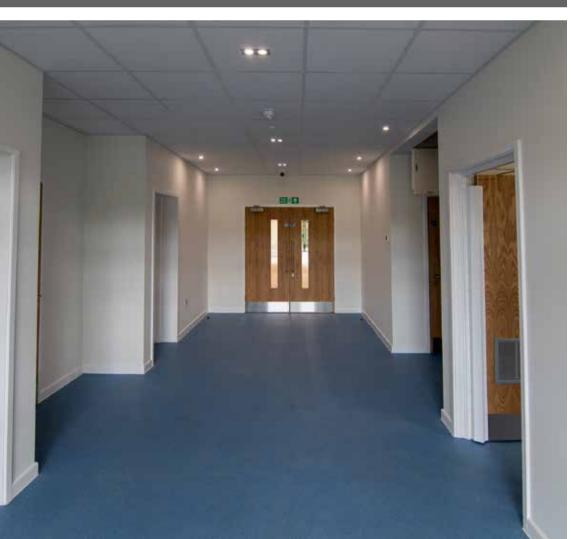

#### Issue

Wavendon Community Hub has been created and designed to provide local residents with a place to meet and take part in physical and social activities. In keeping with surrounding properties, Wavendon Community Hub is constructed in red/buff brick, with pitched tiled roofs. The building comprises two separate halves: a community side with a vaulted hall space and a separate, large multi-purpose area with changing facilities. The floors needed to perform for different needs and uses, providing robust durability, safety from slips, but still provide welcoming good looks.

## Solution

Resilient flooring was specified throughout the centre and installed over underfloor heating. Designs specified throughout the 500 square metre area included Altro Wood in the communal areas, Altro Aguarius in the toilets, showers and changing rooms and Altro Walkway 20 in corridors and back-of-house areas.