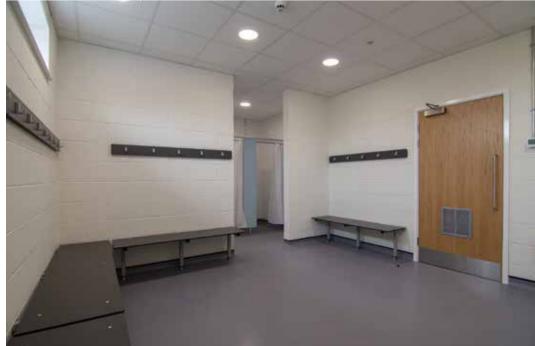

#### Issue

Wavendon Community Hub has been created and designed to provide local residents with a place to meet and take part in physical and social activities. In keeping with surrounding properties, Wavendon Community Hub is constructed in red/buff brick, with pitched tiled roofs. The building comprises two separate halves: a community side with a vaulted hall space and a separate, large multi-purpose area with changing facilities. The floors needed to perform for different needs and uses, providing robust durability, safety from slips, but still provide welcoming good looks.

## Solution

Resilient flooring was specified throughout the centre and installed over underfloor heating. Designs specified throughout the 500 square metre area included Altro Wood in the communal areas, Altro Aguarius in the toilets, showers and changing rooms and Altro Walkway 20 in corridors and back-of-house areas.