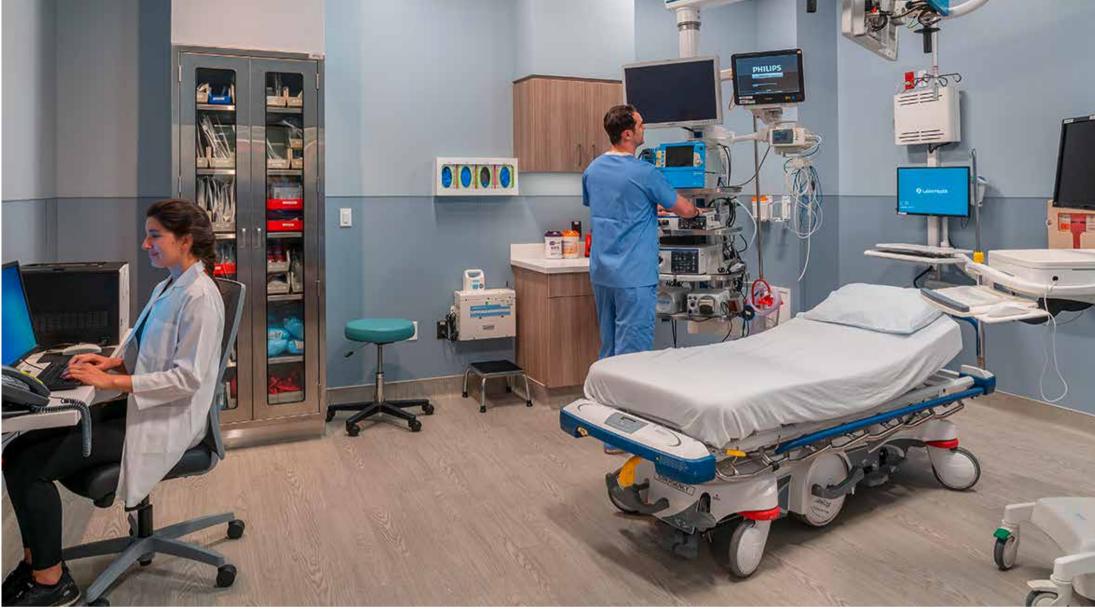

### Approach

This inspired the decision to convert the hospital's former emergency unit into an updated version of its endoscopy department.

Creating a hygienic environment that promotes the safety of both patients and staff is a key priority of healthcare design. While modern trends are leaning more towards materials with a residential aesthetic rather than a neutral, uniform look, the need for easy-to-clean surfaces that can help reduce the risk of hospital acquired infections remains constant. In order to ensure that its endoscopy department would meet this requirement while retaining a calming, home-like appearance, Lahey Hospital enlisted the help of local architect firm Margulies Perruzzi.

### Solution

The installation featured Altro Operetta in the nurse station and Altro Wood throughout the corridors and patient bays. For the procedure rooms and decontamination area, Altro Wood Comfort and Altro Serenade's thicker backings provided ample support to staff standing for extended periods.