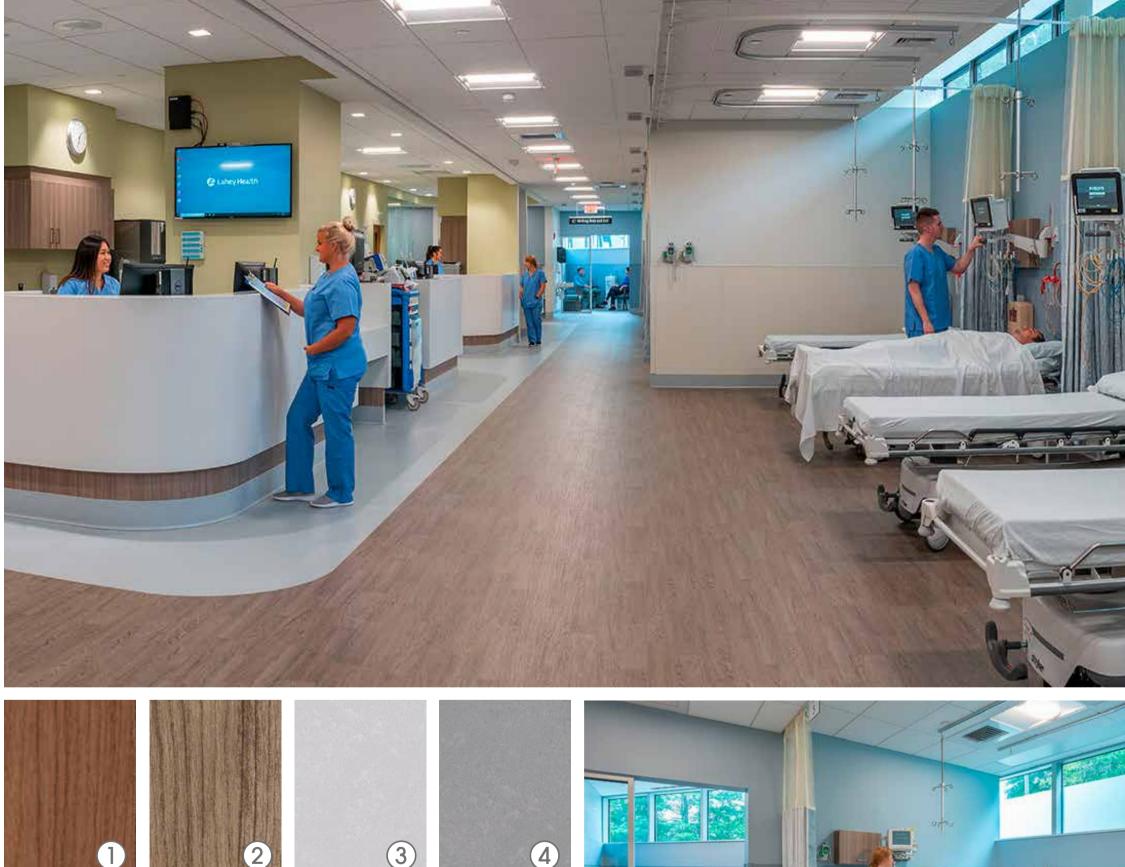

### Solution

The installation featured Altro Operetta in the nurse station and Altro Wood throughout the corridors and patient bays. For the procedure rooms and decontamination area, Altro Wood Comfort and Altro Serenade's thicker backings provided ample support to staff standing for extended periods.

With the help of Altro's flooring solutions, Lahey Hospital can continue offering patients high-quality care in a safe, comfortable and hygienic environment.