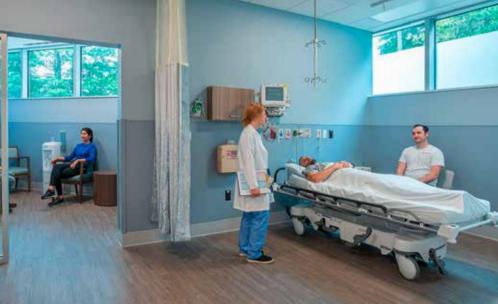

### Approach

This inspired the decision to convert the hospital's former emergency unit into an updated version of its endoscopy department.

Creating a hygienic environment that promotes the safety of both patients and staff is a key priority of healthcare design. While modern trends are leaning more towards materials with a residential aesthetic rather than a neutral, uniform look, the need for easy-to-clean surfaces that can help reduce the risk of hospital acquired infections remains constant. In order to ensure that its endoscopy department would meet this requirement while retaining a calming, home-like appearance, Lahey Hospital enlisted the help of local architect firm Margulies Perruzzi.

### Solution

The installation featured Altro Operetta in the nurse station and Altro Wood throughout the corridors and patient bays. For the procedure rooms and decontamination area, Altro Wood Comfort and Altro Serenade's thicker backings provided ample support to staff standing for extended periods.