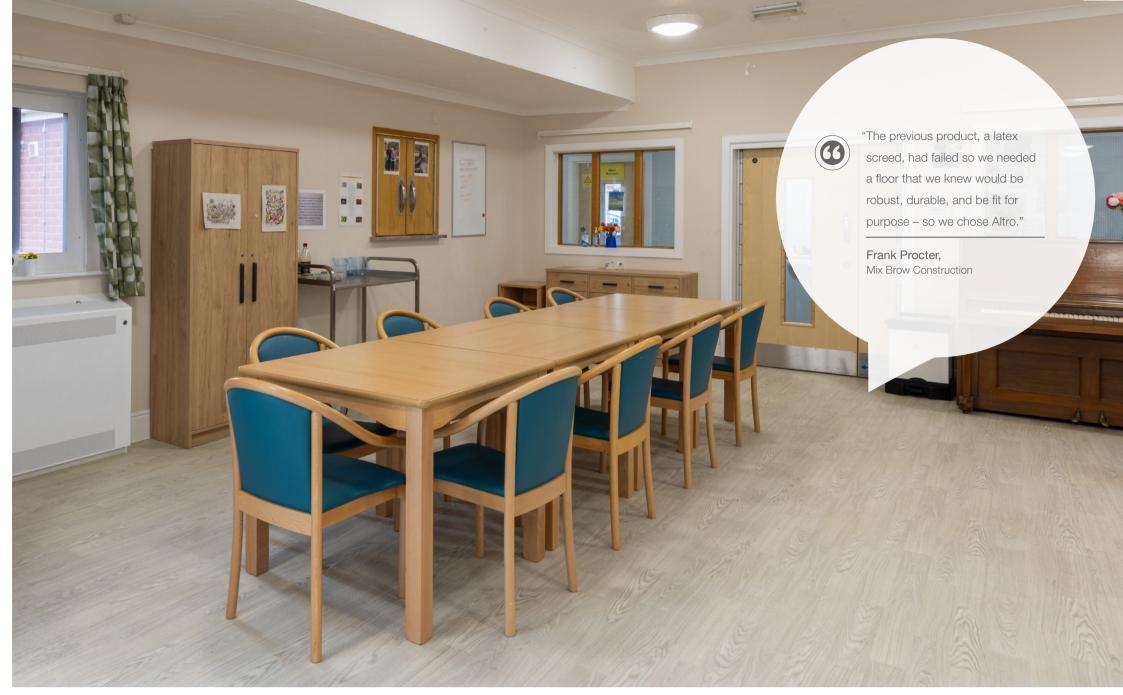

#### Issue

Blickling Ward at Julian Hospital is a unit for adult mental health patients undergoing a major refurbishment to provide comfortable, secure and welcoming facilities for staff and patients. The installation needed to be approached with patient sensitivity and completed with minimum disruption, often overnight.

#### Solution

Altro Aquarius, Altro Whiterock White and Altro Whiterock Satins were specified for the bathrooms and toilets providing an easy to clean, colourful, hygienic and safe environment.

Altro Wood adhesive-free was specified for the corridors and communal areas which required a fast installation with minimal disruption.