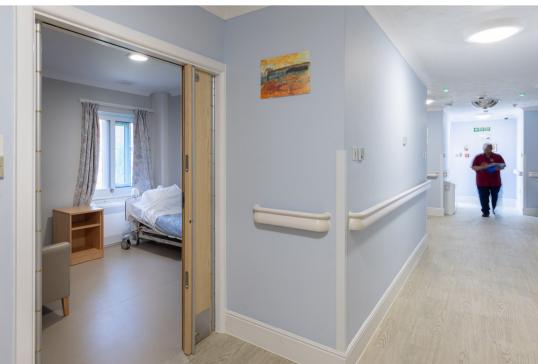

#### Issue

Blickling Ward at Julian Hospital is a unit for adult mental health patients undergoing a major refurbishment to provide comfortable, secure and welcoming facilities for staff and patients. The installation needed to be approached with patient sensitivity and completed with minimum disruption, often overnight.

### Approach

To ensure the most suitable design, staff were consulted and given the opportunity to select shades and colours that would be most appropriate for the unit. With the need for anti-ligature products, Altro floors and walls offered a complete solution for the different areas and the technical specification required.

#### Solution

Altro Aquarius, Altro Whiterock White and Altro Whiterock Satins were specified for the bathrooms and toilets providing an easy to clean, colourful, hygienic and safe environment.

Altro Wood adhesive-free was specified for the corridors and communal areas which required a fast installation with minimal disruption.