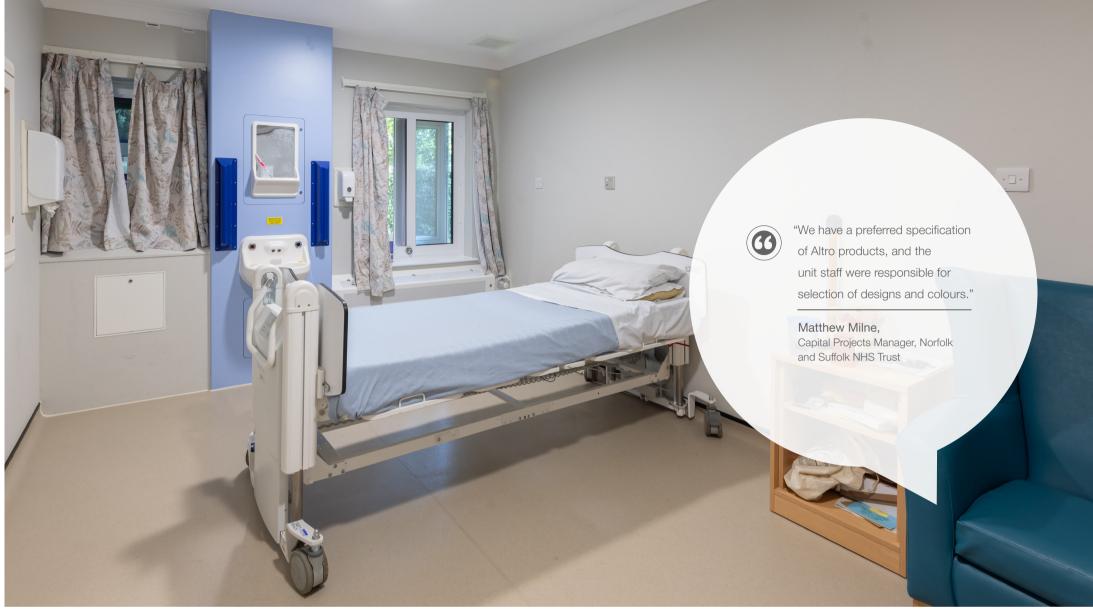

#### Issue

Blickling Ward at Julian Hospital is a unit for adult mental health patients undergoing a major refurbishment to provide comfortable, secure and welcoming facilities for staff and patients. The installation needed to be approached with patient sensitivity and completed with minimum disruption, often overnight.

### Approach

To ensure the most suitable design, staff were consulted and given the opportunity to select shades and colours that would be most appropriate for the unit. With the need for anti-ligature products, Altro floors and walls offered a complete solution for the different areas and the technical specification required.

#### Solution

Altro Aquarius, Altro Whiterock White and Altro Whiterock Satins were specified for the bathrooms and toilets providing an easy to clean, colourful, hygienic and safe environment.

Altro Wood adhesive-free was specified for the corridors and communal areas which required a fast installation with minimal disruption.